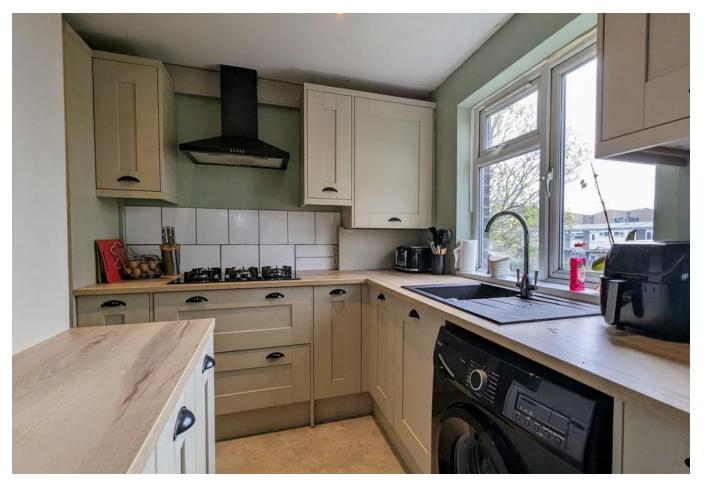

## **ENTRANCE HALL**

**LIVING ROOM** 9' 10" x 18' 4" (3.02m x 5.60m)

**KITCHEN** 9' 11" x 6' 9" (3.03m x 2.07m)

**BEDROOM** 8' 9" x 15' 2" (2.68m x 4.63m)

**BATHROOM** 5' 6" x 7' 7" (1.68m x 2.32m)