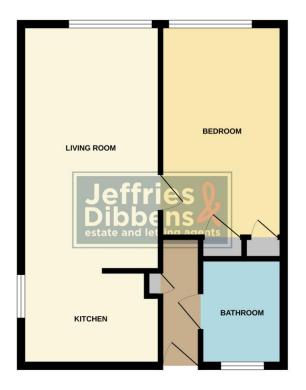

## **ENTRANCE HALL**

**LIVING ROOM** 9' 10" x 18' 4" (3.02m x 5.60m)

**KITCHEN** 9' 11" x 6' 9" (3.03m x 2.07m)

**BEDROOM** 8' 9" x 15' 2" (2.68m x 4.63m)

**BATHROOM** 5' 6" x 7' 7" (1.68m x 2.32m)

# **AGENT NOTES**

- Leasehold; 95 years remaining
- Service charge; £26.47 p/m
- Building Insurance; £17.00 p/m
- Ground rent; £100 p/a
- Council Tax Band A
- EPC Rating D

Whiste every attempt has been made to ensure the accuracy of the floorplan contained here, measurement of doors, windows, rooms and any other items are exponsatine and no responsibility in staken for any error omission or mis-statement. This plan is for illustrative purposes only and should be used as such by any prospective purchaser. The services, systems and appliances shown have not been tested and no guarante as to their operability or efficiency can be given.