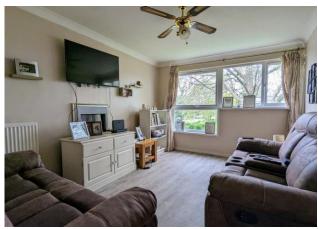

## **ENTRANCE HALL**

**LIVING ROOM** 9' 10" x 18' 4" (3.02m x 5.60m)

**KITCHEN** 9' 11" x 6' 9" (3.03m x 2.07m)

**BEDROOM** 8' 9" x 15' 2" (2.68m x 4.63m)

**BATHROOM** 5' 6" x 7' 7" (1.68m x 2.32m)