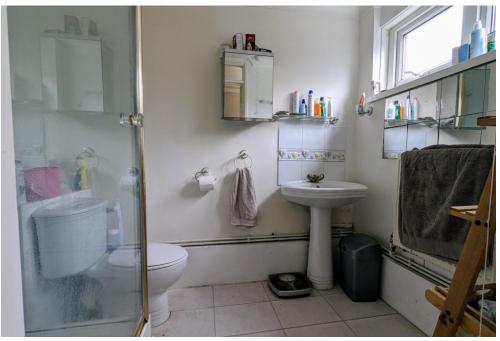

## **ENTRANCE HALL**

**LIVING ROOM** 9' 10" x 18' 4" (3.02m x 5.60m)

**KITCHEN** 9' 11" x 6' 9" (3.03m x 2.07m)

**BEDROOM** 8' 9" x 15' 2" (2.68m x 4.63m)

**BATHROOM** 5' 6" x 7' 7" (1.68m x 2.32m)