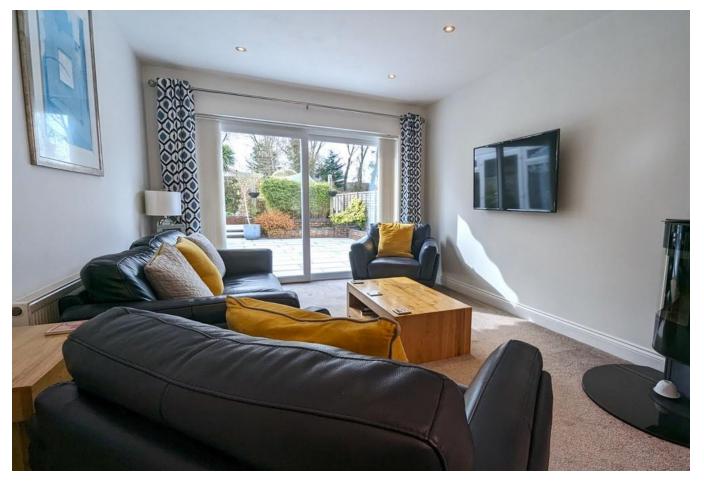

**BEDROOM 3** 9' 6" x 8' 10" (2.90m x 2.71m)

**BEDROOM 4** 6' 9" x 8' 3" (2.06m x 2.53m)

**LOUNGE/DINER** 11' 3" x 24' 0" (3.43m x 7.33m)

**KITCHEN** 10' 1" x 17' 4" (3.09m x 5.29m)

**CONSERVATORY** 10' 11" x 10' 6" (3.33m x 3.22m)