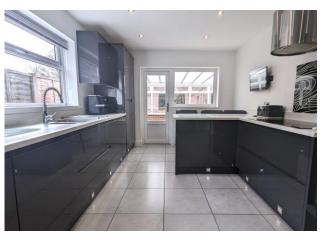

**BEDROOM 3** 9' 6" x 8' 10" (2.90m x 2.71m)

**BEDROOM 4** 6' 9" x 8' 3" (2.06m x 2.53m)

**LOUNGE/DINER** 11' 3" x 24' 0" (3.43m x 7.33m)

**KITCHEN** 10' 1" x 17' 4" (3.09m x 5.29m)

**CONSERVATORY** 10' 11" x 10' 6" (3.33m x 3.22m)