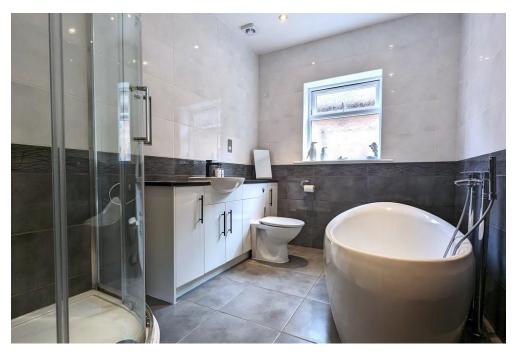

# **ENTRANCE HALL**

**MASTER BEDROOM** 11' 8" x 16' 11" (3.58m x 5.17m)

**ENSUITE** 6' 11" x 9' 3" (2.12m x 2.83m)

**BEDROOM 2** 10' 1" x 11' 4" (3.08m x 3.47m)

**BATHROOM** 10' 0" x 7' 0" (3.05m x 2.14m)