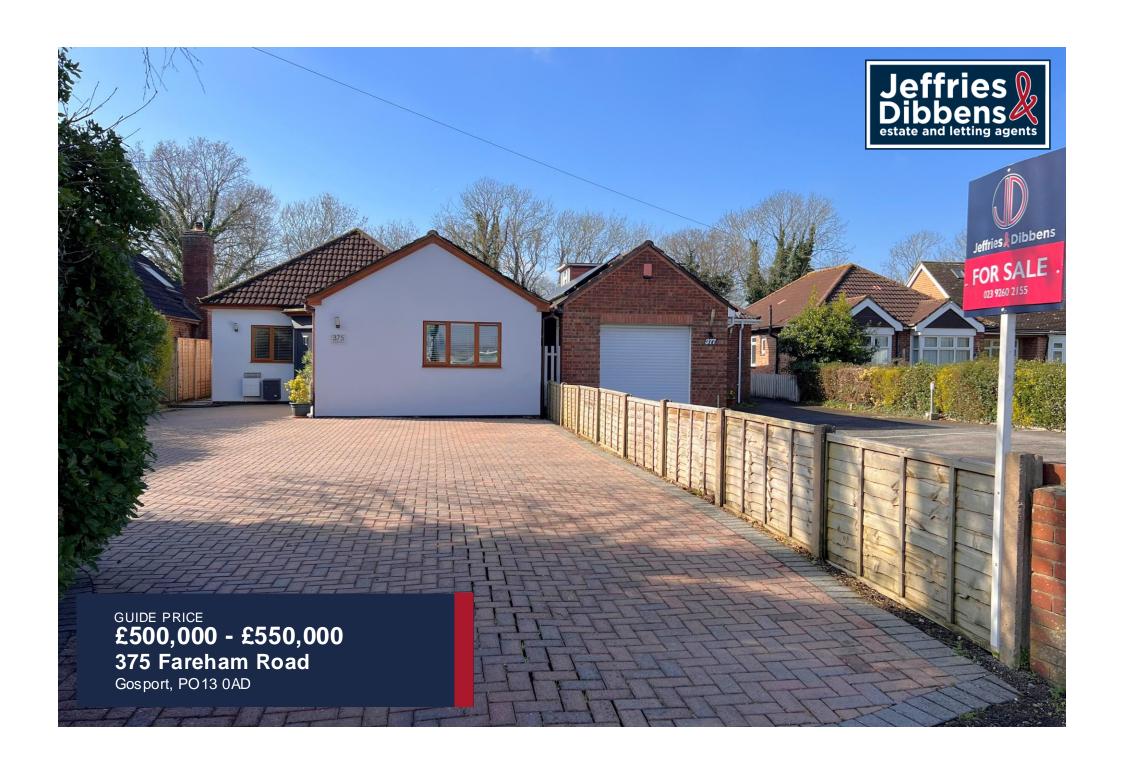

# **PROPERTY SUMMARY**

\*\*\*Guide Price £500,000 - £550,000 \*\*\* Located on the border of Gosport and Fareham is this beautifully presented detached bungalow, which features four bedrooms, ensuite to master, four piece family bathroom, modern fully fitted kitchen, open plan lounge/diner with a wood burning stove, and conservatory. This extended property also benefits from being close to good public transport links, home owned solar panels, and an extensively renovated, low maintenance rear garden, made up of several landscaped areas for entertaining, complete with a hot tub and a large fitted bar/garden room. Call our Gosport Office now to arrange an internal viewing of this sensational bungalow and avoid missing out.