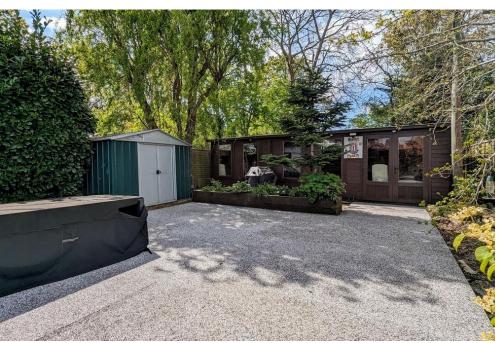

# **PROPERTY SUMMARY**

\*\*\*Guide Price £500,000 - £550,000 \*\*\* Located on the border of Gosport and Fareham is this beautifully presented detached bungalow, which features four bedrooms, ensuite to master, four piece family bathroom, modern fully fitted kitchen, open plan lounge/diner with a wood burning stove, and conservatory. This extended property also benefits from being close to good public transport links, home owned solar panels, and an extensively renovated, low maintenance rear garden, made up of several landscaped areas for entertaining, complete with a hot tub and a large fitted bar/garden room. Call our Gosport Office now to arrange an internal viewing of this sensational bungalow and avoid missing out.

















# **ENTRANCE HALL**

**MASTER BEDROOM** 11' 8" x 16' 11" (3.58m x 5.17m)

**ENSUITE** 6' 11" x 9' 3" (2.12m x 2.83m)

**BEDROOM 2** 10' 1" x 11' 4" (3.08m x 3.47m)

**BATHROOM** 10' 0" x 7' 0" (3.05m x 2.14m)

**BEDROOM 3** 9' 6" x 8' 10" (2.90m x 2.71m)

**BEDROOM 4** 6' 9" x 8' 3" (2.06m x 2.53m)

**LOUNGE/DINER** 11' 3" x 24' 0" (3.43m x 7.33m)

**KITCHEN** 10' 1" x 17' 4" (3.09m x 5.29m)

**CONSERVATORY** 10' 11" x 10' 6" (3.33m x 3.22m)

LANDSCAPED REAR GARDEN

**GARDEN ROOM** 27' 2" x 14' 0" (8.30m x 4.29m)

# **AGENT NOTES**

- Freehold
- Council Tax Band D
- EPC Rating C

# **GROUND FLOOR**



Whits every attempt has been made to ensure the accuracy of the floorplan contained there, measurements of doors, witdows, from and hard yorker learn are approximate and not expossibility i