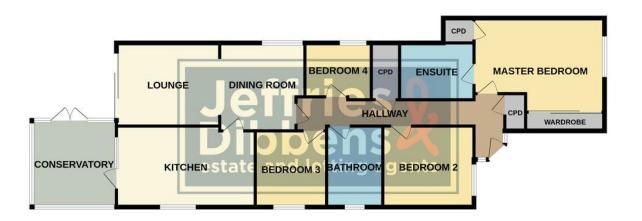

# **ENTRANCE HALL**

**MASTER BEDROOM** 11' 8" x 16' 11" (3.58m x 5.17m)

**ENSUITE** 6' 11" x 9' 3" (2.12m x 2.83m)

**BEDROOM 2** 10' 1" x 11' 4" (3.08m x 3.47m)

**BATHROOM** 10' 0" x 7' 0" (3.05m x 2.14m)

**BEDROOM 3** 9' 6" x 8' 10" (2.90m x 2.71m)

**BEDROOM 4** 6' 9" x 8' 3" (2.06m x 2.53m)

**LOUNGE/DINER** 11' 3" x 24' 0" (3.43m x 7.33m)

**KITCHEN** 10' 1" x 17' 4" (3.09m x 5.29m)

**CONSERVATORY** 10' 11" x 10' 6" (3.33m x 3.22m)

LANDSCAPED REAR GARDEN

**GARDEN ROOM** 27' 2" x 14' 0" (8.30m x 4.29m)

# **GROUND FLOOR**

Whits every attempt has been made to ensure the accuracy of the floorplan contained there, measurements of doors, witdows, from and hard yorker learn are approximate and not expossibility is taken for any enror, orniscion or mis-statement. This plan is for illustrative purposes only and should be used as such by any prospective purchaser. The splan is for illustrative purpose only and should be used as such by any prospective purchaser. The scheduling planners shown have not been tested and no guarantee as to their operability or efficiency can be given.