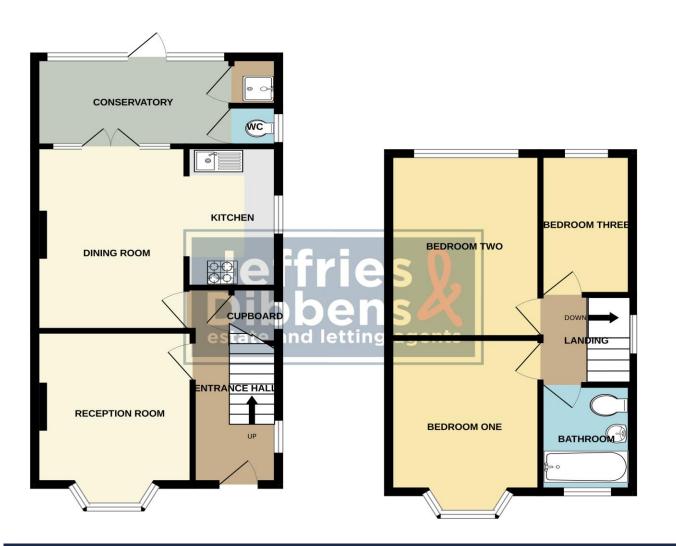

## ENTRANCE HALL

LOUNGE 13' 5" x 10' 2" (4.11m x 3.12m) KITCHEN / DINER 12' 7" x 15' 7" (3.84m x 4.75m) CONSERVATORY 13' 3" x 5' 8" (4.06m x 1.75m) WC STAIRS TO FIRST FLOOR BEDROOM ONE 14' 2" x 10' 2" (4.34m x 3.10m) BEDROOM TWO 12' 7" x 8' 7" (3.84m x 2.62m) BEDROOM THREE 9' 6" x 5' 10" (2.92m x 1.80m) BATHROOM

GARDEN PARKING TO FRONT

1ST FLOOR

LOCAL AUTHORITY Gosport Borough Council

**TENURE** Freehold

COUNCIL TAX BAND Band C

VIEWINGS By prior appointment only

WWW.EPC4U.COM

Agents Note: Whilst every care has been taken to prepare these particulars, they are for guidance purposes only. All measurements are approximate and are for general guidance purposes only and whilst every care has been taken to ensure their accuracy, they should not be relied upon and potential buyers/tenants are advised to recheck the measurements