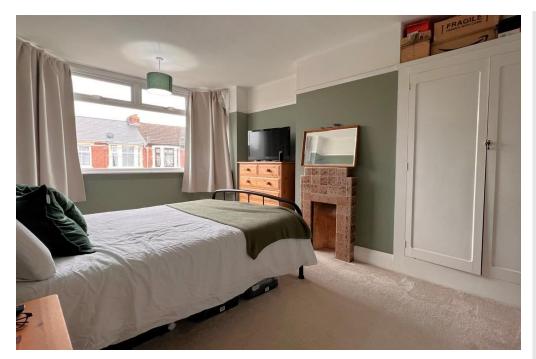

## ENTRANCE HALL

LOUNGE 13' 5" x 10' 2" (4.11m x 3.12m) KITCHEN / DINER 12' 7" x 15' 7" (3.84m x 4.75m) CONSERVATORY 13' 3" x 5' 8" (4.06m x 1.75m) WC STAIRS TO FIRST FLOOR BEDROOM ONE 14' 2" x 10' 2" (4.34m x 3.10m) BEDROOM TWO 12' 7" x 8' 7" (3.84m x 2.62m) BEDROOM THREE 9' 6" x 5' 10" (2.92m x 1.80m) BATHROOM