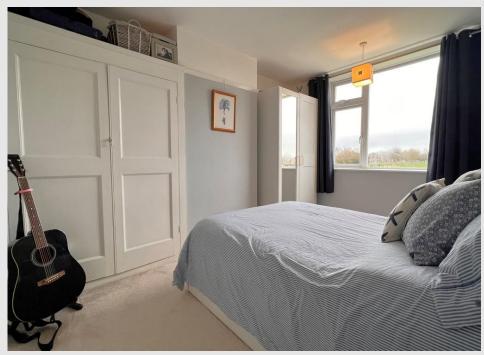

## ENTRANCE HALL

LOUNGE 13' 5" x 10' 2" (4.11m x 3.12m) KITCHEN / DINER 12' 7" x 15' 7" (3.84m x 4.75m) CONSERVATORY 13' 3" x 5' 8" (4.06m x 1.75m) WC STAIRS TO FIRST FLOOR BEDROOM ONE 14' 2" x 10' 2" (4.34m x 3.10m) BEDROOM TWO 12' 7" x 8' 7" (3.84m x 2.62m) BEDROOM THREE 9' 6" x 5' 10" (2.92m x 1.80m) BATHROOM