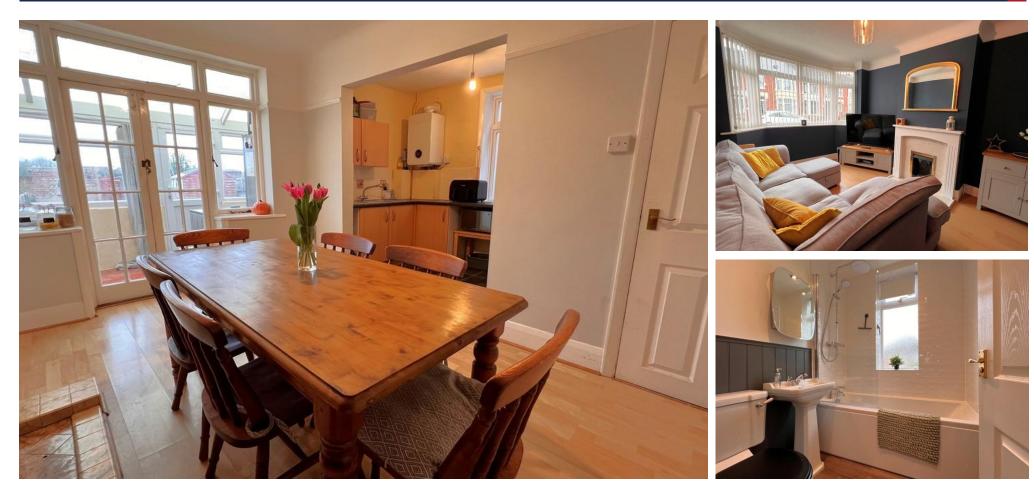

## ENTRANCE HALL

LOUNGE 13' 5" x 10' 2" (4.11m x 3.12m) KITCHEN / DINER 12' 7" x 15' 7" (3.84m x 4.75m) CONSERVATORY 13' 3" x 5' 8" (4.06m x 1.75m) WC STAIRS TO FIRST FLOOR BEDROOM ONE 14' 2" x 10' 2" (4.34m x 3.10m) BEDROOM TWO 12' 7" x 8' 7" (3.84m x 2.62m) BEDROOM THREE 9' 6" x 5' 10" (2.92m x 1.80m) BATHROOM