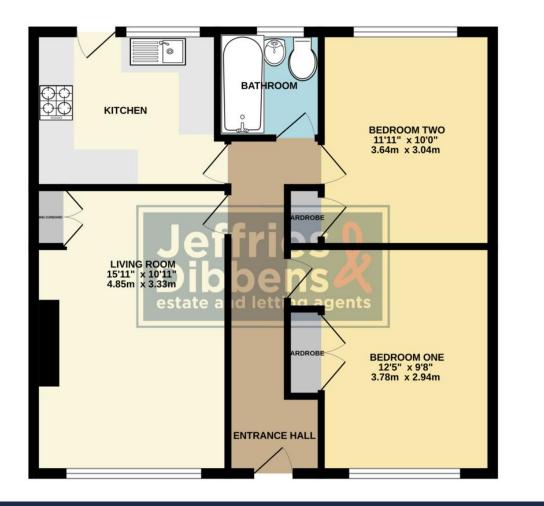

## ENTRANCE HALL

LOUNGE 16' 6" x 10' 11" (5.05m x 3.33m) KITCHEN 10' 0" x 8' 11" (3.06m x 2.74m) BEDROOM ONE 12' 5" x 12' 2" (3.79m x 3.72m) BEDROOM TWO 11' 10" x 10' 1" (3.63m x 3.08m) BATHROOM 5' 10" x 5' 6" (1.79m x 1.70m) GARDEN 36' 1" (11m

## **GROUND FLOOR**

LOCAL AUTHORITY Gosport Borough Council

TENURE Leasehold

COUNCIL TAX BAND Band

VIEWINGS By prior appointment only

Agents Note: Whilst every care has been taken to prepare these particulars, they are for guidance purposes only. All measurements are approximate and are for general guidance purposes only and whilst every care has been taken to ensure their accuracy, they should not be relied upon and potential buyers/tenants are advised to recheck the measurements