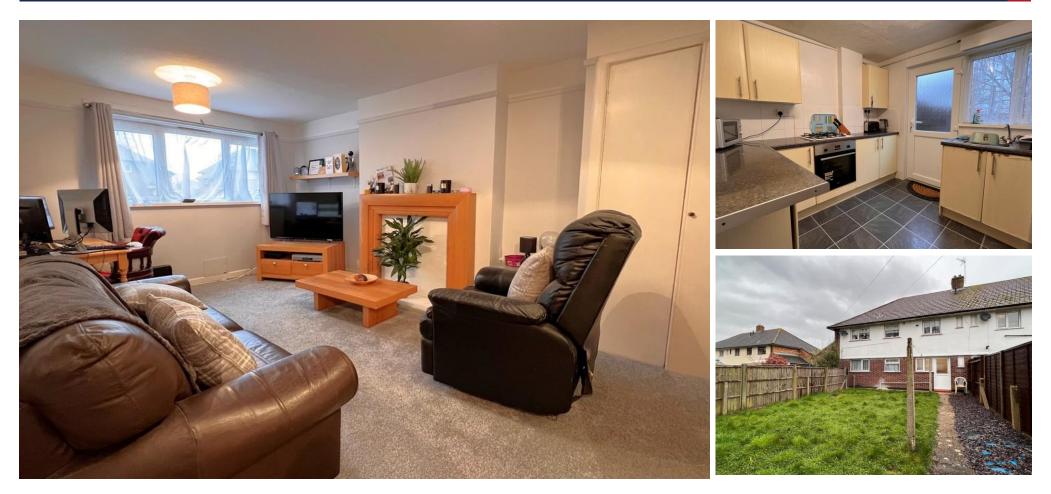

## ENTRANCE HALL

LOUNGE 16' 6" x 10' 11" (5.05m x 3.33m) KITCHEN 10' 0" x 8' 11" (3.06m x 2.74m) BEDROOM ONE 12' 5" x 12' 2" (3.79m x 3.72m) BEDROOM TWO 11' 10" x 10' 1" (3.63m x 3.08m) BATHROOM 5' 10" x 5' 6" (1.79m x 1.70m) GARDEN 36' 1" (11m