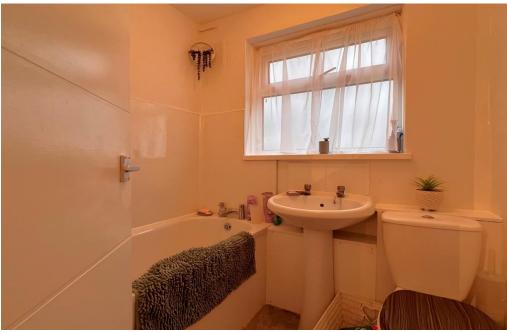

## ENTRANCE HALL

LOUNGE 16' 6" x 10' 11" (5.05m x 3.33m) KITCHEN 10' 0" x 8' 11" (3.06m x 2.74m) BEDROOM ONE 12' 5" x 12' 2" (3.79m x 3.72m) BEDROOM TWO 11' 10" x 10' 1" (3.63m x 3.08m) BATHROOM 5' 10" x 5' 6" (1.79m x 1.70m) GARDEN 36' 1" (11m