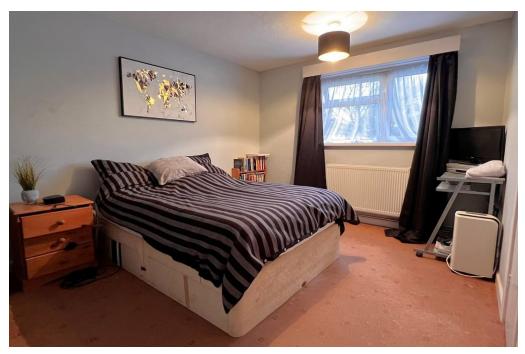

## ENTRANCE HALL

LOUNGE 16' 6" x 10' 11" (5.05m x 3.33m) KITCHEN 10' 0" x 8' 11" (3.06m x 2.74m) BEDROOM ONE 12' 5" x 12' 2" (3.79m x 3.72m) BEDROOM TWO 11' 10" x 10' 1" (3.63m x 3.08m) BATHROOM 5' 10" x 5' 6" (1.79m x 1.70m) GARDEN 36' 1" (11m