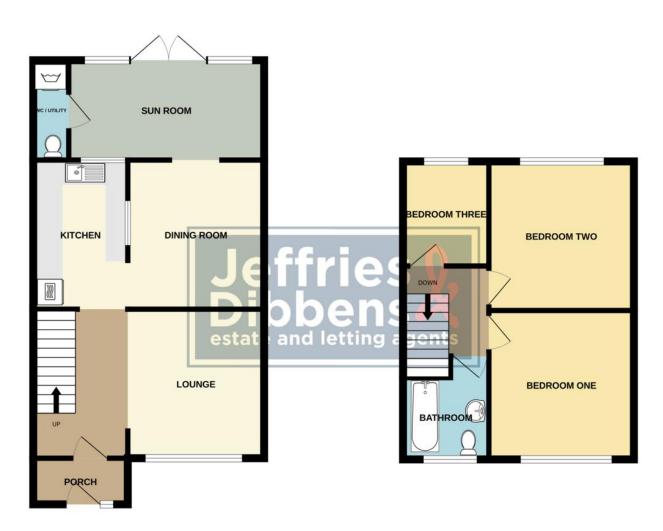

## **ENTRANCE PORCH**

LOUNGE 17' 1" x 11' 1" (5.23m x 3.38m) KITCHEN/DINER 17' 1" x 11' 1" (5.23m x 3.39m) SUN ROOM 7' 5" x 13' 11" (2.27m x 4.25m) CLOAKROOM FIRST FLOOR LANDING MASTER BEDROOM 11' 1" x 11' 3" (3.38m x 3.45m) BEDROOM TWO 9' 9" x 11' 1" (2.98m x 3.38m) BEDROOM THREE 8' 2" x 6' 11" (2.50m x 2.13m) BATHROOM GARDEN 40' 3" (12.28m)

GROUND FLOOR

1ST FLOOR

LOCAL AUTHORITY Gosport Borough Council

**TENURE** Freehold

COUNCIL TAX BAND Band B

VIEWINGS By prior appointment only

Agents Note: Whilst every care has been taken to prepare these particulars, they are for guidance purposes only. All measurements are approximate and are for general guidance purposes only and whilst every care has been taken to ensure their accuracy, they should not be relied upon and potential buyers/tenants are advised to recheck the measurements