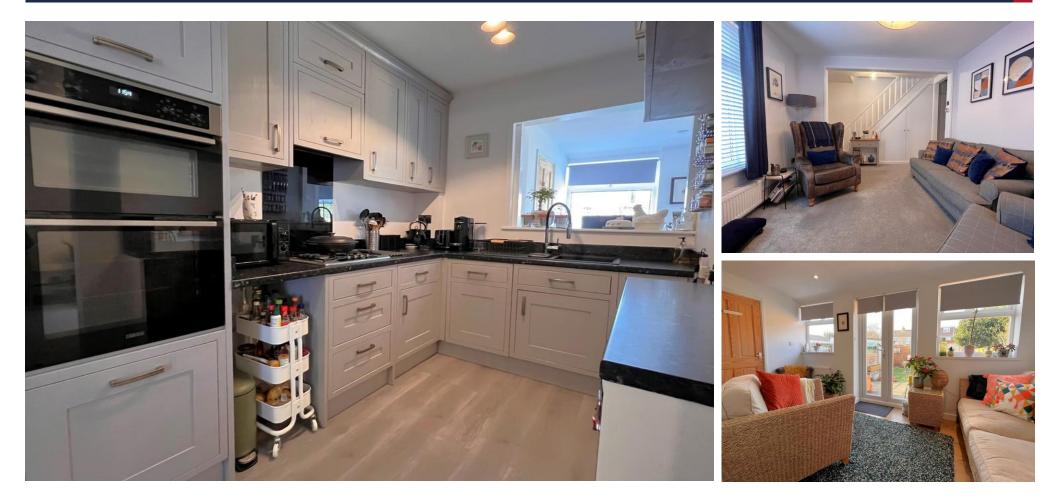

## **ENTRANCE PORCH**

LOUNGE 17' 1" x 11' 1" (5.23m x 3.38m) KITCHEN/DINER 17' 1" x 11' 1" (5.23m x 3.39m) SUN ROOM 7' 5" x 13' 11" (2.27m x 4.25m) CLOAKROOM FIRST FLOOR LANDING MASTER BEDROOM 11' 1" x 11' 3" (3.38m x 3.45m) BEDROOM TWO 9' 9" x 11' 1" (2.98m x 3.38m) BEDROOM THREE 8' 2" x 6' 11" (2.50m x 2.13m) BATHROOM GARDEN 40' 3" (12.28m)