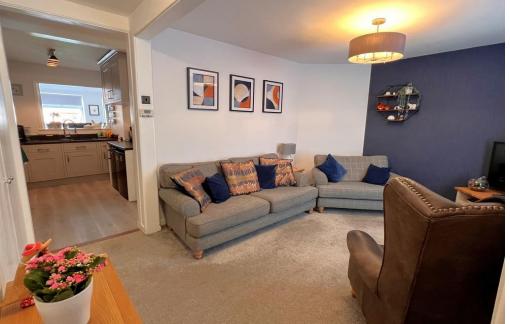

## **ENTRANCE PORCH**

LOUNGE 17' 1" x 11' 1" (5.23m x 3.38m) KITCHEN/DINER 17' 1" x 11' 1" (5.23m x 3.39m) SUN ROOM 7' 5" x 13' 11" (2.27m x 4.25m) CLOAKROOM FIRST FLOOR LANDING MASTER BEDROOM 11' 1" x 11' 3" (3.38m x 3.45m) BEDROOM TWO 9' 9" x 11' 1" (2.98m x 3.38m) BEDROOM THREE 8' 2" x 6' 11" (2.50m x 2.13m) BATHROOM GARDEN 40' 3" (12.28m)