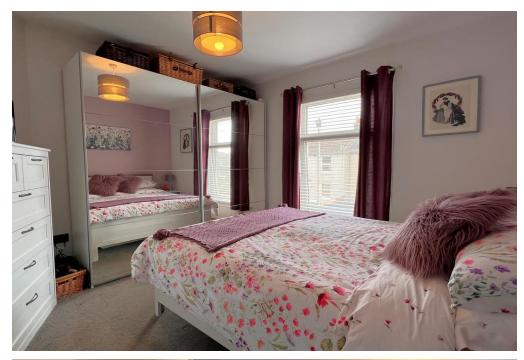

## **ENTRANCE PORCH**

LOUNGE 17' 1" x 11' 1" (5.23m x 3.38m) KITCHEN/DINER 17' 1" x 11' 1" (5.23m x 3.39m) SUN ROOM 7' 5" x 13' 11" (2.27m x 4.25m) CLOAKROOM FIRST FLOOR LANDING MASTER BEDROOM 11' 1" x 11' 3" (3.38m x 3.45m) BEDROOM TWO 9' 9" x 11' 1" (2.98m x 3.38m) BEDROOM THREE 8' 2" x 6' 11" (2.50m x 2.13m) BATHROOM GARDEN 40' 3" (12.28m)