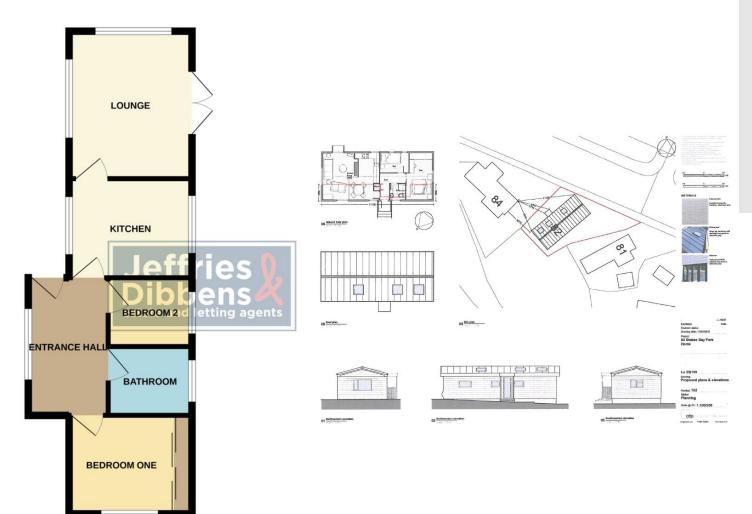

# **PROPERTY SUMMARY**

Guide Price £160,000 - £170,000\*\*\* We are delighted to bring to the market this two bedroom Mobile Home located just off Stokes Bay Seafront. The property has planning permission to extend and benefits from residents parking, lounge with duel aspect windows, separate kitchen, modern shower room, master bedroom with fitted wardrobes and its own private landscaped enclosed garden. Please contact the Gosport team to arrange your internal viewing.

# AGENTS NOTES

Perpetuity Lease

Charges £42 Per Week including water.

Council Tax band A

Cash Buyers Only

Planning to Extend