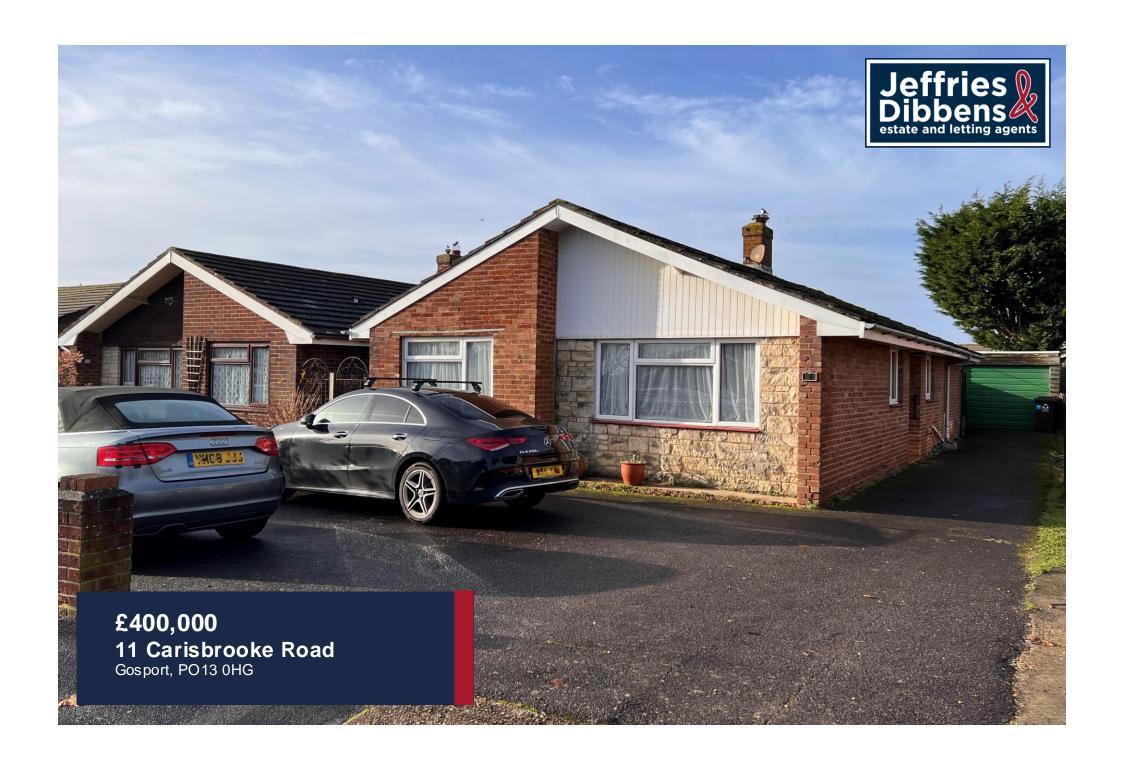

# **PROPERTY SUMMARY**

We are excited to welcome to the market this extended detached bungalow which offers flexible accommodation through it's spacious layout and is located in the popular Carisbrooke Road, a short walk from local bus routes and amenities. Accommodation comprises an entrance hallway, a generous lounge, conservatory over looking the rear garden, fully fitted kitchen/diner, modern shower room and three bedrooms. The property enjoys double glazing, gas central heating and no onward chain, whilst ample parking is provided for in the form of a driveway and a garage. Bungalows are always a popular choice, and especially in this sought after location. Viewing is highly recommended.