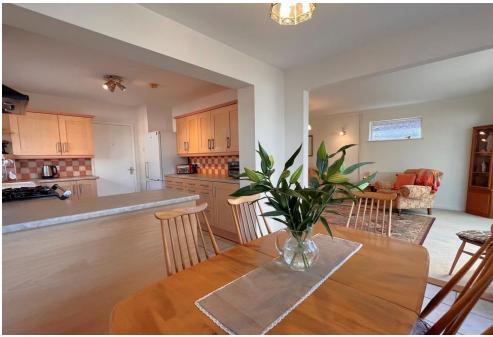

# **PROPERTY SUMMARY**

We are excited to welcome to the market this extended detached bungalow which offers flexible accommodation through it's spacious layout and is located in the popular Carisbrooke Road, a short walk from local bus routes and amenities. Accommodation comprises an entrance hallway, a generous lounge, conservatory over looking the rear garden, fully fitted kitchen/diner, modern shower room and three bedrooms. The property enjoys double glazing, gas central heating and no onward chain, whilst ample parking is provided for in the form of a driveway and a garage. Bungalows are always a popular choice, and especially in this sought after location. Viewing is highly recommended.