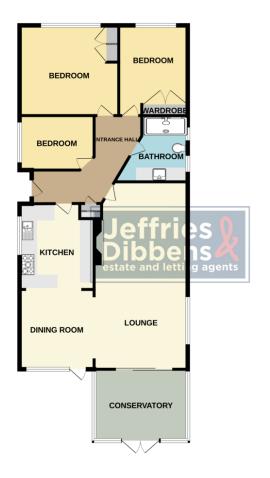

# **PROPERTY SUMMARY**

We are excited to welcome to the market this extended detached bungalow which offers flexible accommodation through it's spacious layout and is located in the popular Carisbrooke Road, a short walk from local bus routes and amenities. Accommodation comprises an entrance hallway, a generous lounge, conservatory over looking the rear garden, fully fitted kitchen/diner, modern shower room and three bedrooms. The property enjoys double glazing, gas central heating and no onward chain, whilst ample parking is provided for in the form of a driveway and a garage. Bungalows are always a popular choice, and especially in this sought after location. Viewing is highly recommended.

**GROUND FLOOR** 