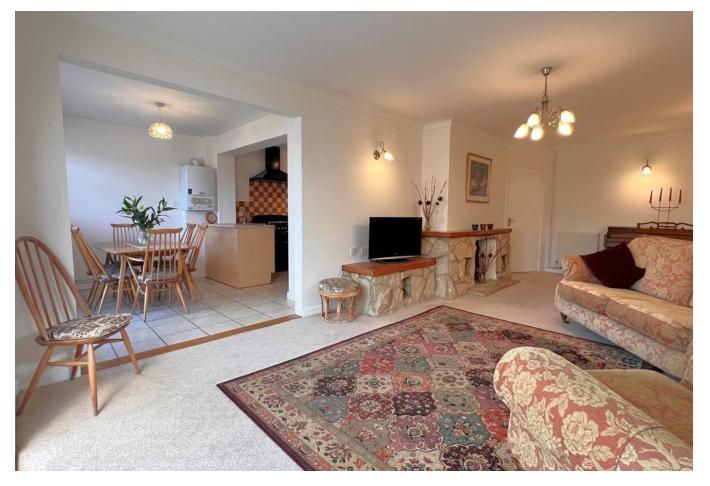

# **PROPERTY SUMMARY**

We are excited to welcome to the market this extended detached bungalow which offers flexible accommodation through it's spacious layout and is located in the popular Carisbrooke Road, a short walk from local bus routes and amenities. Accommodation comprises an entrance hallway, a generous lounge, conservatory over looking the rear garden, fully fitted kitchen/diner, modern shower room and three bedrooms. The property enjoys double glazing, gas central heating and no onward chain, whilst ample parking is provided for in the form of a driveway and a garage. Bungalows are always a popular choice, and especially in this sought after location. Viewing is highly recommended.

**GROUND FLOOR** 