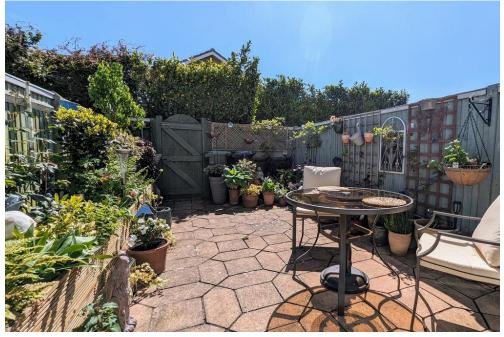

## PORCH

LOUNGE/DINER 19'3" x 11' 10" (5.87m x 3.63m) **KITCHEN** 11' 10" x 8' 1" (3.63m x 2.48m) **CONSERVATORY** 10' 3" x 10' 4" (3.14m x 3.17m) CLOAKROOM **FIRST FLOOR LANDING MASTER BEDROOM** 10' 9" x 11' 11" (3.28m x 3.64m) BATHROOM BEDROOM TWO 8' 2" x 11' 11" (2.51m x 3.64m) GARDEN GARAGE **AGENTS NOTE** Freehold Council Tax Band C **EPC** Rating C