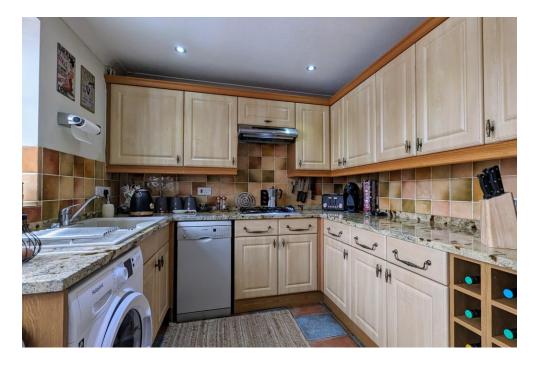

## PORCH

LOUNGE/DINER 19'3" x 11' 10" (5.87m x 3.63m) **KITCHEN** 11' 10" x 8' 1" (3.63m x 2.48m) **CONSERVATORY** 10' 3" x 10' 4" (3.14m x 3.17m) CLOAKROOM **FIRST FLOOR LANDING MASTER BEDROOM** 10' 9" x 11' 11" (3.28m x 3.64m) BATHROOM BEDROOM TWO 8' 2" x 11' 11" (2.51m x 3.64m) GARDEN GARAGE **AGENTS NOTE** Freehold Council Tax Band C **EPC** Rating C