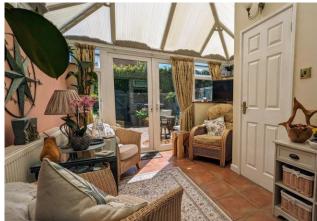

## PORCH

LOUNGE/DINER 19'3" x 11' 10" (5.87m x 3.63m) **KITCHEN** 11' 10" x 8' 1" (3.63m x 2.48m) **CONSERVATORY** 10' 3" x 10' 4" (3.14m x 3.17m) CLOAKROOM **FIRST FLOOR LANDING MASTER BEDROOM** 10' 9" x 11' 11" (3.28m x 3.64m) BATHROOM BEDROOM TWO 8' 2" x 11' 11" (2.51m x 3.64m) GARDEN GARAGE **AGENTS NOTE** Freehold Council Tax Band C **EPC** Rating C