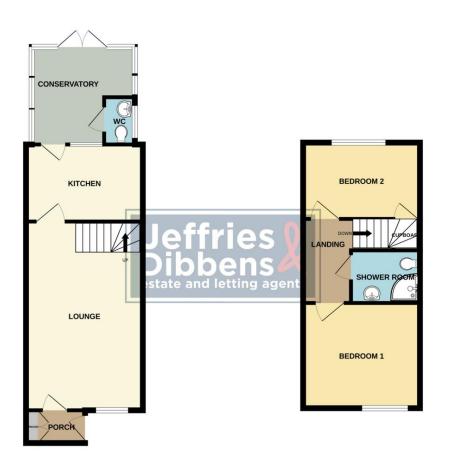

## PORCH

LOUNGE/DINER 19'3" x 11' 10" (5.87m x 3.63m) **KITCHEN** 11' 10" x 8' 1" (3.63m x 2.48m) **CONSERVATORY** 10' 3" x 10' 4" (3.14m x 3.17m) CLOAKROOM **FIRST FLOOR LANDING MASTER BEDROOM** 10' 9" x 11' 11" (3.28m x 3.64m) BATHROOM BEDROOM TWO 8' 2" x 11' 11" (2.51m x 3.64m) GARDEN GARAGE **AGENTS NOTE** Freehold Council Tax Band C **EPC** Rating C

GROUND FLOOR

1ST FLOOR

LOCAL AUTHORITY

**TENURE** Freehold

COUNCIL TAX BAND Band

VIEWINGS By prior appointment only

Agents Note: Whilst every care has been taken to prepare these particulars, they are for guidance purposes only. All measurements are approximate and are for general guidance purposes only and whilst every care has been taken to ensure their accuracy, they should not be relied upon and potential buyers/tenants are advised to recheck the measurements