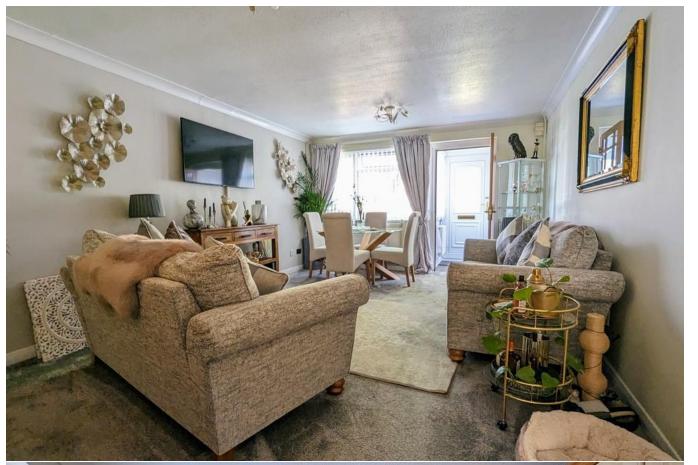

## PORCH

LOUNGE/DINER 19'3" x 11' 10" (5.87m x 3.63m) **KITCHEN** 11' 10" x 8' 1" (3.63m x 2.48m) **CONSERVATORY** 10' 3" x 10' 4" (3.14m x 3.17m) CLOAKROOM **FIRST FLOOR LANDING MASTER BEDROOM** 10' 9" x 11' 11" (3.28m x 3.64m) BATHROOM BEDROOM TWO 8' 2" x 11' 11" (2.51m x 3.64m) GARDEN GARAGE **AGENTS NOTE** Freehold Council Tax Band C **EPC** Rating C