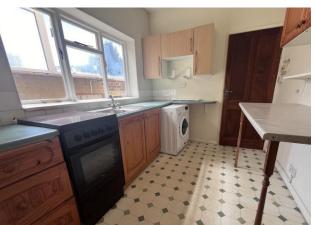

**LOUNGE** 12' 7" x 12' 7" (3.84m x 3.86m)

**DINING ROOM** 14' 11" x 12' 7" (4.56m x 3.85m)

**KITCHEN** 9' 7" x 8' 4" (2.94m x 2.56m)

**LOBBY** 

WC

**BATHROOM** 6' 0" x 7' 6" (1.84m x 2.29m)

STAIRS TO FIRST FLOOR