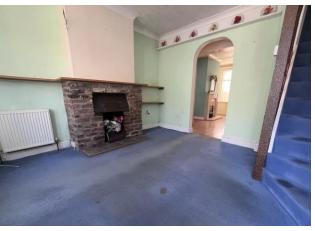

**LOUNGE** 12' 7" x 12' 7" (3.84m x 3.86m)

**DINING ROOM** 14' 11" x 12' 7" (4.56m x 3.85m)

**KITCHEN** 9' 7" x 8' 4" (2.94m x 2.56m)

**LOBBY** 

WC

**BATHROOM** 6' 0" x 7' 6" (1.84m x 2.29m)

STAIRS TO FIRST FLOOR