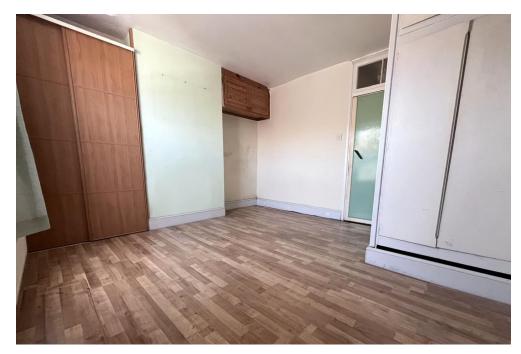

**LOUNGE** 12' 7" x 12' 7" (3.84m x 3.86m)

**DINING ROOM** 14' 11" x 12' 7" (4.56m x 3.85m)

**KITCHEN** 9' 7" x 8' 4" (2.94m x 2.56m)

**LOBBY** 

WC

**BATHROOM** 6' 0" x 7' 6" (1.84m x 2.29m)

STAIRS TO FIRST FLOOR