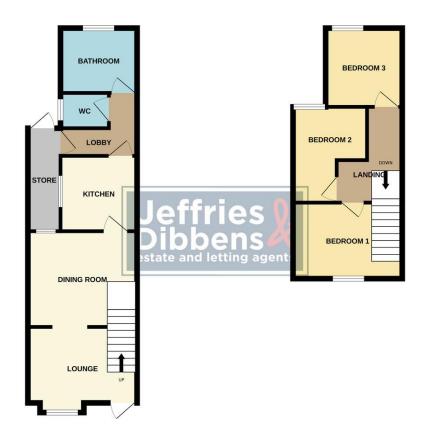

**LOUNGE** 12' 7" x 12' 7" (3.84m x 3.86m)

**DINING ROOM** 14' 11" x 12' 7" (4.56m x 3.85m)

**KITCHEN** 9' 7" x 8' 4" (2.94m x 2.56m)

**LOBBY** 

WC

**BATHROOM** 6' 0" x 7' 6" (1.84m x 2.29m)

STAIRS TO FIRST FLOOR

**BEDROOM ONE** 11' 10" x 11' 4" (3.62m x 3.46m)

**BEDROOM TWO** 9' 3" x 14' 11" (2.84m x 4.56m) MAX

**BEDROOM THREE** 7' 9" x 9' 8" (2.37m x 2.97m)

**GARDEN & GARAGE** 

**AGENTS NOTE** 

Freehold

Council Tax Band B

GROUND FLOOR 21 sq.ft. (39.1 sq.m.) approx. 274 sq.ft. (25.4 sq.m.) approx

TOTAL FLOOR AREA: 694 sq.ft. (64.5 sq.m.) approx.

Whist every attempt has been made to ensure the accuracy of the floorings contained here, measurements of doors, windows, forcom and any other times are approximate and no responsibility is taken for any error, prospective purchaser. The services, systems and applicances shown have not been tested and no guarantee as to their operating or definester, can be given.