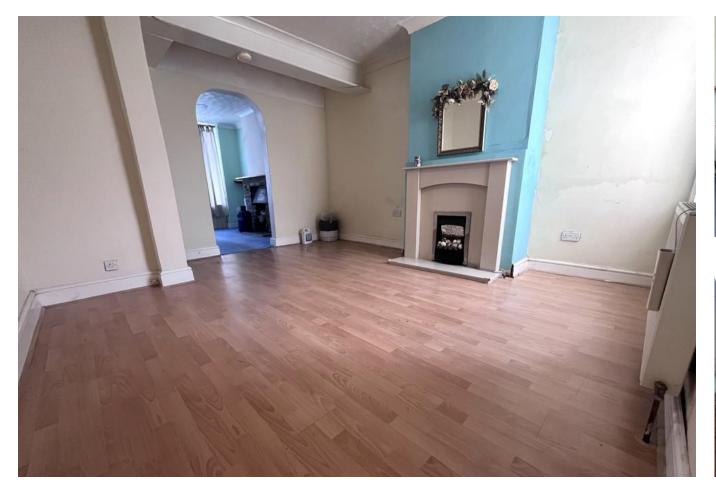

**LOUNGE** 12' 7" x 12' 7" (3.84m x 3.86m)

**DINING ROOM** 14' 11" x 12' 7" (4.56m x 3.85m)

**KITCHEN** 9' 7" x 8' 4" (2.94m x 2.56m)

**LOBBY** 

WC

**BATHROOM** 6' 0" x 7' 6" (1.84m x 2.29m)

STAIRS TO FIRST FLOOR