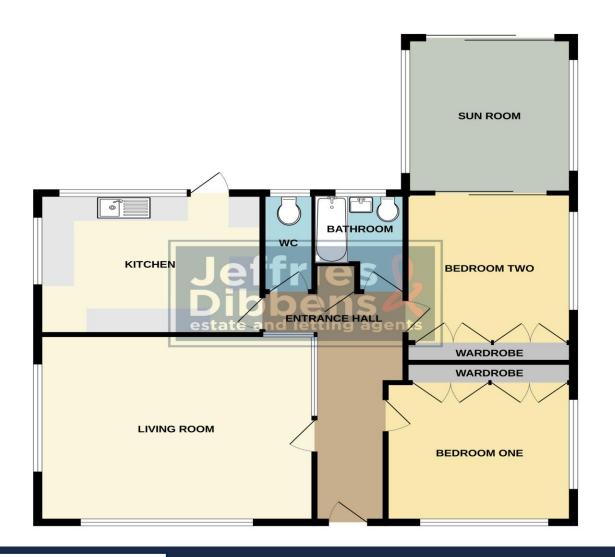

## ENTRANCE HALL

LIVING ROOM 17' 11" x 18' 3" (5.47m x 5.57m) KIT CHEN 14' 7" x 11' 3" (4.45m x 3.44m) SUNROOM 12' 5" x 9' 10" (3.79m x 3.01m) BEDROOM ONE 11' 11" x 10' 10" (3.65m x 3.31m) BEDROOM TWO 12' 7" x 9' 11" (3.86m x 3.04m) BAT HROOM 7' 10" x 5' 10" (2.40m x 1.80m) WC DRIVEWAY & GARAGE