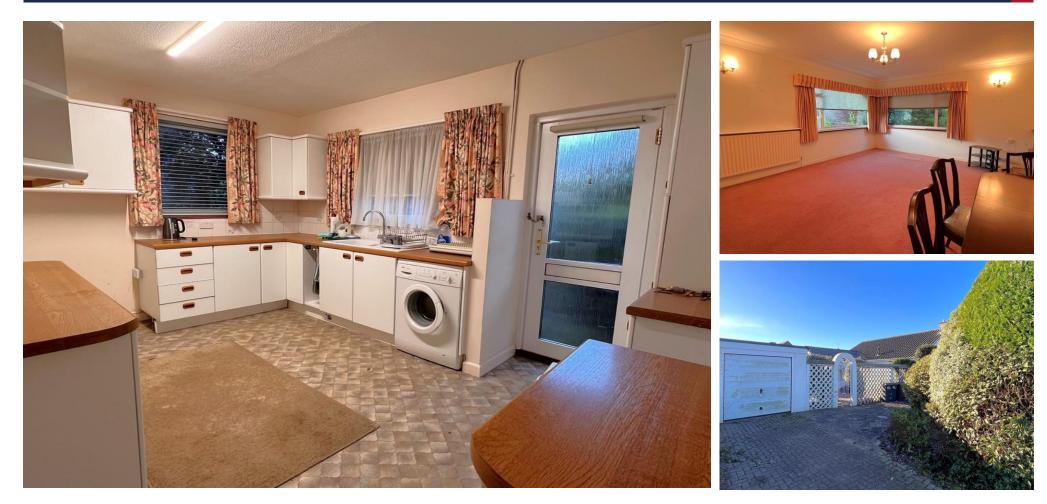

## PROPERTY SUMMARY

Nestled away in a quaint and quiet cul-de-sac, sits this two bedroom detached bungalow located in the highly sought after area of Rectory Close, Alverstoke. Positioned on a generous plot just a stone's throw from Alverstoke Creek and Village; this spacious bungalow's location is one of its strongest selling points. The property comprises of two double bedrooms, a well-proportioned lounge, sun room, W/C and kitchen, as well as a garage, driveway and a private, enclosed garden to the rear. Properties in this area are rare to the market so please contact the Gosport branch TODAY to register your interest. Phone lines open until 8PM.

## ENTRANCE HALL

LIVING ROOM 17' 11" x 18' 3" (5.47m x 5.57m) KIT CHEN 14' 7" x 11' 3" (4.45m x 3.44m) SUNROOM 12' 5" x 9' 10" (3.79m x 3.01m) BEDROOM ONE 11' 11" x 10' 10" (3.65m x 3.31m) BEDROOM TWO 12' 7" x 9' 11" (3.86m x 3.04m) BAT HROOM 7' 10" x 5' 10" (2.40m x 1.80m) WC DRIVEWAY & GARAGE