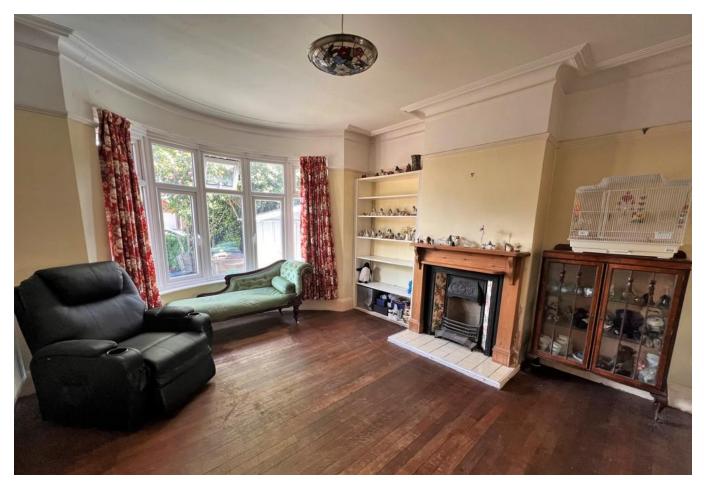

## **ENTRANCE HALL**

**LOUNGE** 15' 3" x 12' 11" (4.66m x 3.95m)

**DINING ROOM** 14' 6" x 12' 10" (4.43m x 3.93m)

**KITCHEN** 15' 5" x 10' 9" (4.70m x 3.29m)

**UTILITY ROOM** 

**CONSERVATORY** 20' 10" x 18' 2" (6.36m x 5.55m)