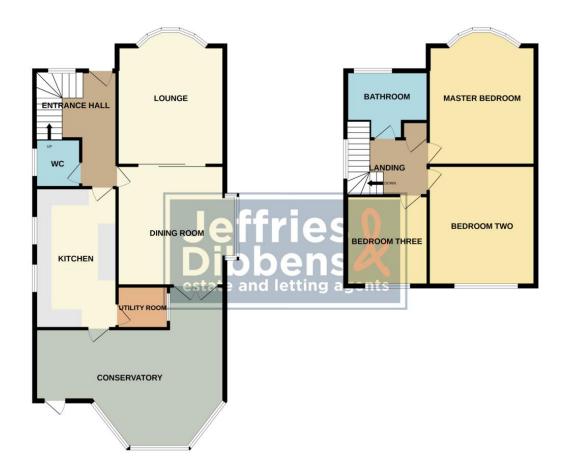

## **ENTRANCE HALL**

**LOUNGE** 15' 3" x 12' 11" (4.66m x 3.95m)

**DINING ROOM** 14' 6" x 12' 10" (4.43m x 3.93m)

**KITCHEN** 15' 5" x 10' 9" (4.70m x 3.29m)

**UTILITY ROOM** 

**CONSERVATORY** 20' 10" x 18' 2" (6.36m x 5.55m)

STAIRS AND LANDING

**BEDROOM ONE** 15' 1" x 12' 10" (4.62m x 3.93m)

**BEDROOM TWO** 14' 5" x 12' 11" (4.40m x 3.94m)

**BEDROOM THREE** 10' 4" x 9' 10" (3.17m x 3.01m)

**BATHROOM** 10' 0" x 6' 4" (3.06m x 1.95m)

**GARDEN** 90' 6" (27.6m

**AGENTS NOTES •** Tenure - Freehold • Council Tax - Band D.

GROUND FLOOR 1ST FLOOR