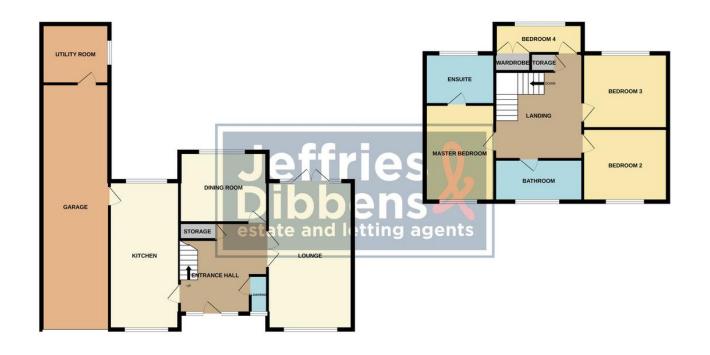

ENTR ANCE HALL

CLOAKROOM

**LOUNGE** 20' 3" x 11' 8" (6.17m x 3.56m)

**DINING ROOM** 12' x 9' 8" (3.66m x 2.95m)

**KITCHEN/DINER** 20' 3" x 9' 7" (6.17m x 2.92m)

**UTILITY ROOM** 9' 1" x 8' 2" (2.77m x 2.49m)

**GAR AGE** 33' 7" x 9' 4" (10.24m x 2.84m)

GALLER Y LANDING

**BEDROOM ONE** 13' 4" x 9' 8" (4.06m x 2.95m)

ENSUITE

**BEDROOM TWO** 11' 8" x 10' ( 3.56m x 3.05m )

**BEDROOM THREE** 11' 8" x 9' 11" (3.56m x 3.02m)

**BEDROOM FOUR** 12' 1" x 7' 1" (3.68m x 2.16m)

BATHROOM

OUTSIDE

DRIVEWAY

FRONT GARDEN

REAR GARDEN

TOTAL FLOOR AREA: 1809 sq.ft. (168.1 sq.m.) approx.

Whilst every attempt has been made to ensure the accuracy of the floorplan contained here, measurements of doors, windows, rooms and any other items are approximate and no responsibility is taken for any error,