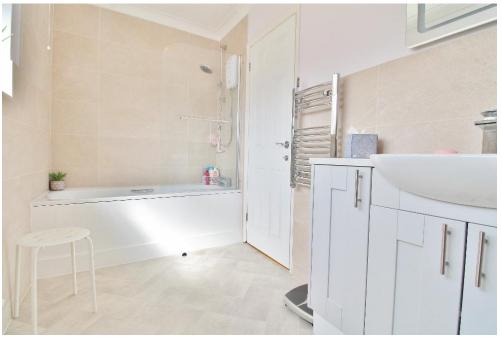

**BEDROOM FOUR** 12' 1" x 7' 1" (3.68m x 2.16m)

BATHROOM

OUTSIDE

DRIVEWAY

FRONT GARDEN

REAR GARDEN

TOTAL FLOOR AREA: 1809 sq.ft. (168.1 sq.m.) approx.

Whilst every attempt has been made to ensure the accuracy of the floorplan contained here, measurements of doors, windows, rooms and any other items are approximate and no responsibility is taken for any error,