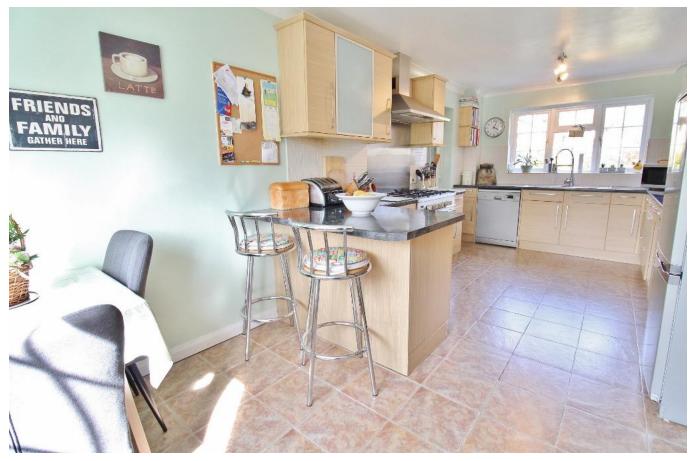

ENTR ANCE HALL

CLOAKROOM

**LOUNGE** 20' 3" x 11' 8" (6.17m x 3.56m)

**DINING ROOM** 12' x 9' 8" (3.66m x 2.95m)

**KITCHEN/DINER** 20' 3" x 9' 7" (6.17m x 2.92m)

**UTILITY ROOM** 9' 1" x 8' 2" (2.77m x 2.49m)