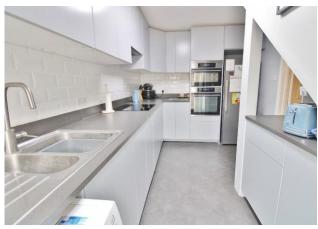

**PORCH** 3' 5" x 3' 1" (1.04m x 0.94m)

**LOUNGE/DINER** 26' 10" x 10' 6" (8.18m x 3.2m)

**KITCHEN** 14' 3" x 8' 4" (4.34m x 2.54m)

**STUDY** 16' 8" x 8' 1" (5.08m x 2.46m)

**CONSERVATORY** 12' 11" x 11' 10" (3.94m x 3.61m)