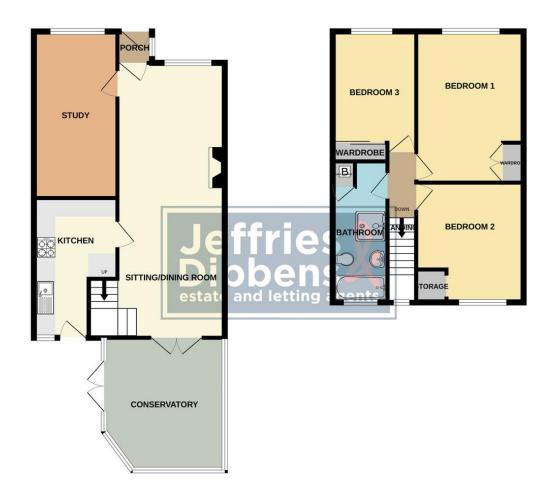

**PORCH** 3' 5" x 3' 1" (1.04m x 0.94m)

**LOUNGE/DINER** 26' 10" x 10' 6" (8.18m x 3.2m)

**KITCHEN** 14' 3" x 8' 4" (4.34m x 2.54m)

**STUDY** 16' 8" x 8' 1" (5.08m x 2.46m)

**CONSERVATORY** 12' 11" x 11' 10" (3.94m x 3.61m)

LANDING

**BEDROOM 1** 14' 9" x 10' 8" (4.5m x 3.25m)

**BEDROOM 2** 11' 8" x 10' 6" (3.56m x 3.2m)

**BATHROOM** 13' 10" x 5' 4" (4.22m x 1.63m)

**BEDROOM 3** 11' 9" x 8' 5" (3.58m x 2.57m)

**OUTSIDE** 

**DRIVEWAY PARKING** 

**GATEWAY TO SIDE PASSAGE AND GARDEN** 

SIDE PASSAGE

PRIVATE REAR GARDEN

GROUND FLOOR 1ST FLOOR

Whist every attempt has been made to ensure the accuracy of the floorplan contained here, measuremen of doors, windows, rooms and any other terms are approximate and no responsibility is taken for any error omission or mis-statement. This plan is for illustrative purposes only and should be used as such by any prospective purchaser. The services, systems and appliances shown have not been tested and no guarant.