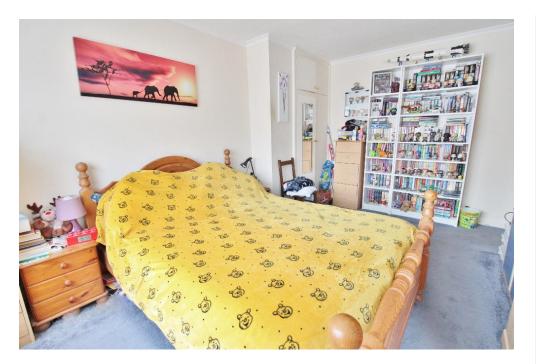

LANDING

**BEDROOM 1** 14' 9" x 10' 8" (4.5m x 3.25m)

**BEDROOM 2** 11' 8" x 10' 6" (3.56m x 3.2m)

**BATHROOM** 13' 10" x 5' 4" (4.22m x 1.63m)

**BEDROOM 3** 11' 9" x 8' 5" (3.58m x 2.57m)

**OUTSIDE** 

**DRIVEWAY PARKING** 