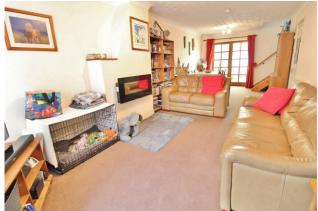

**PORCH** 3' 5" x 3' 1" (1.04m x 0.94m)

**LOUNGE/DINER** 26' 10" x 10' 6" (8.18m x 3.2m)

**KITCHEN** 14' 3" x 8' 4" (4.34m x 2.54m)

**STUDY** 16' 8" x 8' 1" (5.08m x 2.46m)

**CONSERVATORY** 12' 11" x 11' 10" (3.94m x 3.61m)