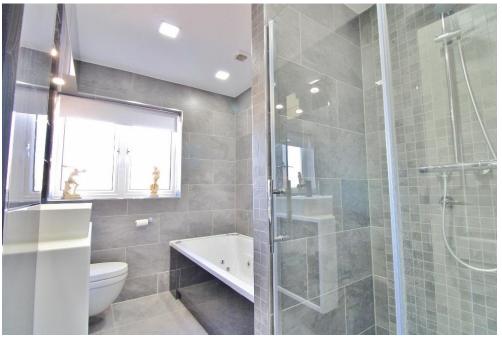

**BEDROOM 1** 12' 5" x 11' 4" (3.78m x 3.45m)

**ENSUITE** 

**BEDROOM 2** 11' 4" x 9' 9" (3.45m x 2.97m widening to 14' maximum)

**BEDROOM 3** 11' 4" x 10' 8" (3.45m x 3.25m)

**BATHROOM** 

OUTSIDE

**DRIVEWAY PARKING** Electric car charging point.