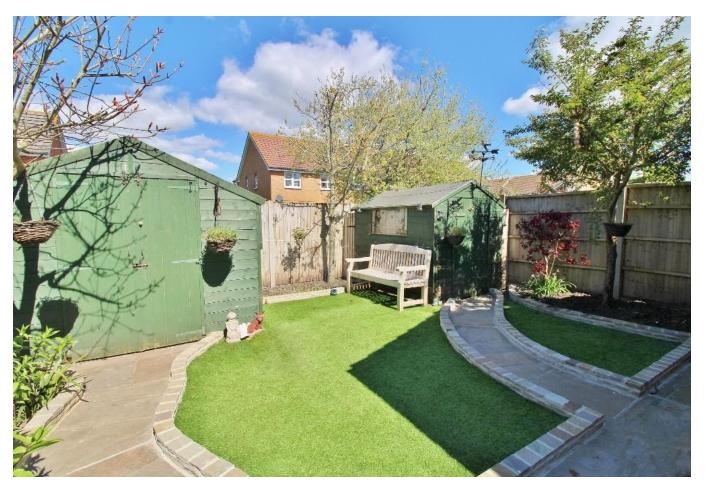

### **PROPERTY SUMMARY**

This detached three bedroom house is located in a highly sought after area of Lee-on-the-Solent close to local amenities and the beach. The property has been extended beautifully and now boasts an 18ft kitchen-breakfast room with velux windows, fully fitted appliances and a sleek, high gloss finish. Downstairs also has two great sized reception rooms for dining and entertaining as well as a modernised W/C, ideal for when guests visit. Upstairs boasts three double bedrooms, a gorgeous bathroom and an en-suite to the master. With an electric car charging point, an integral garage with workshop area and a private rear garden, this property is not one to be missed. Call us now in our Stubbington Branch to book in your viewing.

















### **ENTRANCE HALLWAY**

**DINING ROOM** 9' x 12' (2.74m x 3.66m into bay window)

**LOUNGE** 14' 5" x 12' 4" (4.39m x 3.76m)

**KITCHEN/BREAKFAST ROOM** 18' 10" x 10' 7" (5.74m x 3.23m)

W/C

**UPSTAIRS LANDING** 

**BEDROOM 1** 12' 5" x 11' 4" (3.78m x 3.45m)

**ENSUITE** 

**BEDROOM 2** 11' 4" x 9' 9" (3.45m x 2.97m widening to 14' maximum)

**BEDROOM 3** 11' 4" x 10' 8" (3.45m x 3.25m)

**BATHROOM** 

OUTSIDE

**DRIVEWAY PARKING** Electric car charging point.

**INTEGRAL GARAGE** With workshop.

**REAR GARDEN** 

GROUND FLOOR 1ST FLOOR



### LOCAL AUTHORITY

Gosport Borough Council

### **TENURE**

Freehold

### **COUNCIL TAX BAND**

Band E

### **VIEWINGS**

By prior appointment only



Agents Note: Whilst every care has been taken to prepare these particulars, they are fo