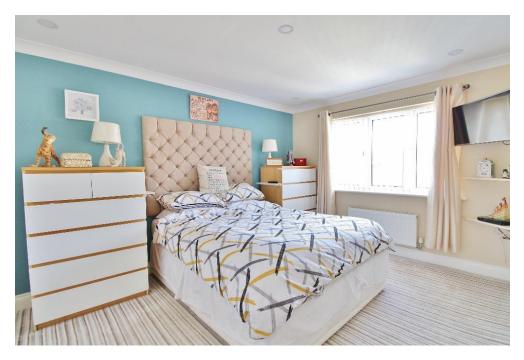

**BEDROOM 1** 12' 5" x 11' 4" (3.78m x 3.45m)

**ENSUITE** 

**BEDROOM 2** 11' 4" x 9' 9" (3.45m x 2.97m widening to 14' maximum)

**BEDROOM 3** 11' 4" x 10' 8" (3.45m x 3.25m)

**BATHROOM** 

OUTSIDE

**DRIVEWAY PARKING** Electric car charging point.