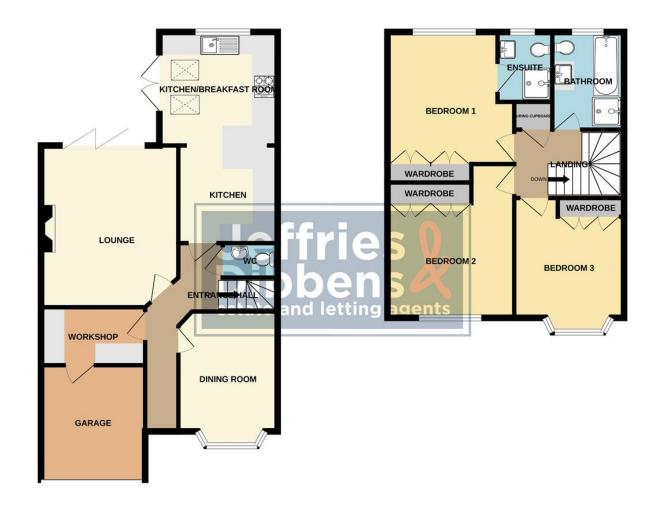

### **ENTRANCE HALLWAY**

**DINING ROOM** 9' x 12' (2.74m x 3.66m into bay window)

**LOUNGE** 14' 5" x 12' 4" (4.39m x 3.76m)

**KITCHEN/BREAKFAST ROOM** 18' 10" x 10' 7" (5.74m x 3.23m)

W/C

**UPSTAIRS LANDING** 

**BEDROOM 1** 12' 5" x 11' 4" (3.78m x 3.45m)

**ENSUITE** 

**BEDROOM 2** 11' 4" x 9' 9" (3.45m x 2.97m widening to 14' maximum)

**BEDROOM 3** 11' 4" x 10' 8" (3.45m x 3.25m)

**BATHROOM** 

OUTSIDE

**DRIVEWAY PARKING** Electric car charging point.

**INTEGRAL GARAGE** With workshop.

**REAR GARDEN** 

GROUND FLOOR 1ST FLOOR