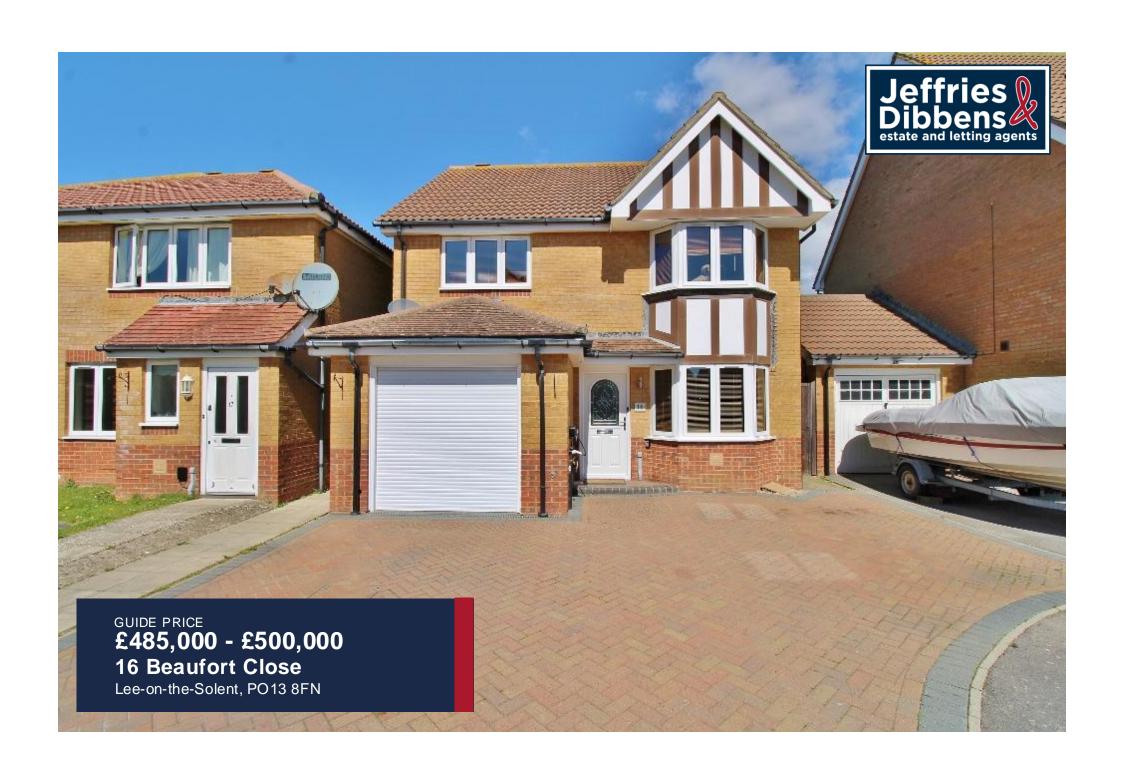

### **PROPERTY SUMMARY**

This detached three bedroom house is located in a highly sought after area of Lee-on-the-Solent close to local amenities and the beach. The property has been extended beautifully and now boasts an 18ft kitchen-breakfast room with velux windows, fully fitted appliances and a sleek, high gloss finish. Downstairs also has two great sized reception rooms for dining and entertaining as well as a modernised W/C, ideal for when guests visit. Upstairs boasts three double bedrooms, a gorgeous bathroom and an en-suite to the master. With an electric car charging point, an integral garage with workshop area and a private rear garden, this property is not one to be missed. Call us now in our Stubbington Branch to book in your viewing.