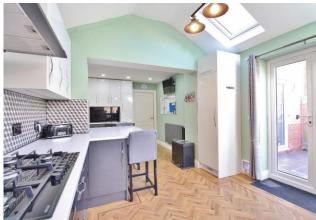

### **PROPERTY SUMMARY**

This detached three bedroom house is located in a highly sought after area of Lee-on-the-Solent close to local amenities and the beach. The property has been extended beautifully and now boasts an 18ft kitchen-breakfast room with velux windows, fully fitted appliances and a sleek, high gloss finish. Downstairs also has two great sized reception rooms for dining and entertaining as well as a modernised W/C, ideal for when guests visit. Upstairs boasts three double bedrooms, a gorgeous bathroom and an en-suite to the master. With an electric car charging point, an integral garage with workshop area and a private rear garden, this property is not one to be missed. Call us now in our Stubbington Branch to book in your viewing.

### **ENTRANCE HALLWAY**

**DINING ROOM** 9' x 12' (2.74m x 3.66m into bay window)

**LOUNGE** 14' 5" x 12' 4" (4.39m x 3.76m)

**KITCHEN/BREAKFAST ROOM** 18' 10" x 10' 7" (5.74m x 3.23m)

W/C

**UPSTAIRS LANDING** 