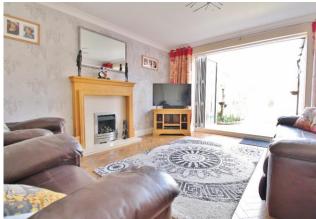

### **ENTRANCE HALLWAY**

**DINING ROOM** 9' x 12' (2.74m x 3.66m into bay window)

**LOUNGE** 14' 5" x 12' 4" (4.39m x 3.76m)

**KITCHEN/BREAKFAST ROOM** 18' 10" x 10' 7" (5.74m x 3.23m)

W/C

**UPSTAIRS LANDING** 