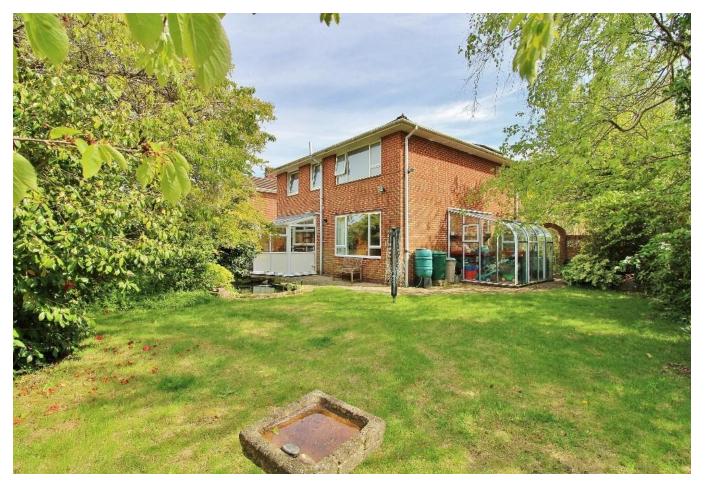

#### **PROPERTY SUMMARY**

Situated in a highly sought after cul-de-sac within walking distance to Stubbington Village and the beach, this four bedroom detached home is offered for sale with no forward chain and boasts a beautiful corner plot and solar panels! Comprising a welcoming entrance hallway, generous lounge/diner with dual aspect overlooking the front and rear gardens, a fitted kitchen, bright conservatory, utility room, and downstairs cloakroom, this property boasts fantastic living space. With one bedroom downstairs, three further double bedrooms follow upstairs alongside the family bathroom. Other benefits include an internal garage with a large driveway frontage, gas central heating and beautiful rear garden offering a great degree of privacy. Call us in our Stubbington branch today to book a viewing and avoid missing out.

**BEDROOM THREE** 12' 1" x 8' 1" (3.68m x 2.46m)

**BATHROOM** 6' 4" x 6' 1" (1.93m x 1.85m)

OUTSIDE

**DRIV EWAY** 

FRONT GARDEN

REAR GARDEN

GARAGE

GROUND FLOOR 1ST FLOOR