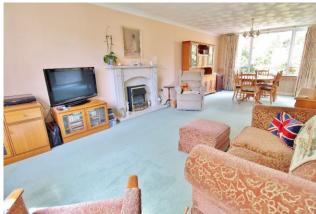

PORC H 6' 8" x 4' 8" (2.03m x 1.42m)

**HALLWAY** 17' 4" x 6' 2" (5.28m x 1.88m)

**LOUNGE** 20' 0" x 12' 2" (6.1m x 3.71m)

**KITCHEN** 14' 9" x 8' 7" (4.5m x 2.62m)

**OFFIC E/BEDROOM** 15' 6" x 7' 11" (4.72m x 2.41m)