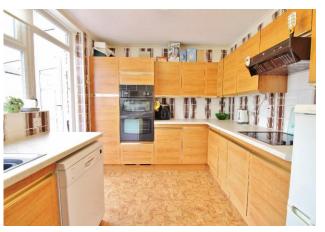

PORC H 6' 8" x 4' 8" (2.03m x 1.42m)

**HALLWAY** 17' 4" x 6' 2" (5.28m x 1.88m)

**LOUNGE** 20' 0" x 12' 2" (6.1m x 3.71m)

**KITCHEN** 14' 9" x 8' 7" (4.5m x 2.62m)

**OFFIC E/BEDROOM** 15' 6" x 7' 11" (4.72m x 2.41m)