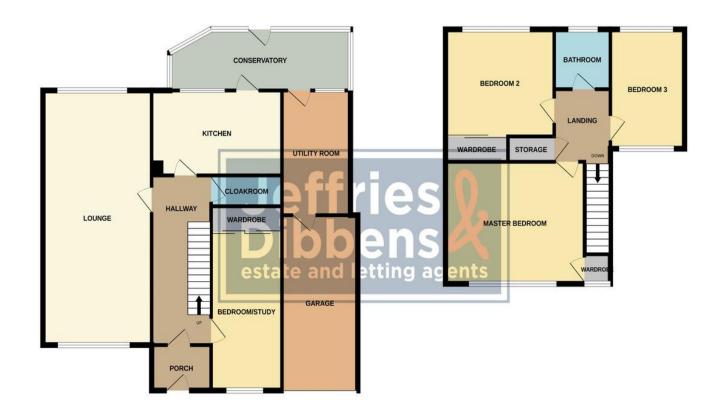

PORC H 6' 8" x 4' 8" (2.03m x 1.42m)

**HALLWAY** 17' 4" x 6' 2" (5.28m x 1.88m)

**LOUNGE** 20' 0" x 12' 2" (6.1m x 3.71m)

**KITCHEN** 14' 9" x 8' 7" (4.5m x 2.62m)

**OFFIC E/BEDROOM** 15' 6" x 7' 11" (4.72m x 2.41m)

**UTILITY ROOM** 12' 9" x 7' 8" (3.89m x 2.34m)

**CONSERVATORY** 20' 3" x 6' 3" (6.17m x 1.91m)

**LANDING** 6' 7" x 6' 5" (2.01m x 1.96m)

**BEDROOM ONE** 15' 7" x 12' 6" (4.75m x 3.81m)

**BEDROOM TWO** 12' 2" x 10' 11" (3.71m x 3.33m)

**BEDROOM THREE** 12' 1" x 8' 1" (3.68m x 2.46m)

**BATHROOM** 6' 4" x 6' 1" (1.93m x 1.85m)

OUTSIDE

**DRIV EWAY** 

FRONT GARDEN

REAR GARDEN

GARAGE

GROUND FLOOR 1ST FLOOR

Whilst every attempt has been made to ensure the accuracy of the floorplan contained here, measurements of doors, windows, rooms and any other items are approximate and no responsibility is taken for any error, omission or mis-statement. This pain is for illustrative purposes only and should be used as such by any prospective purchaser. The services, systems and appliances shown have not been tested and no guarantee as to their operability or efficiency can be given.

Made with Metropix ©2024