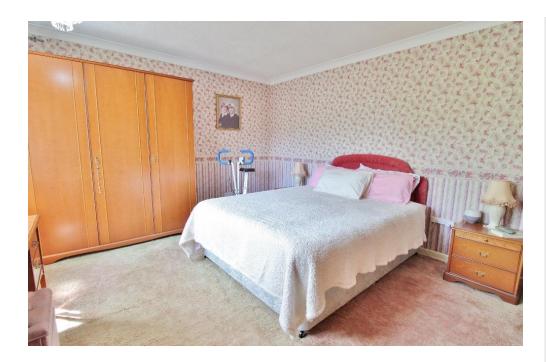

**UTILITY ROOM** 12' 9" x 7' 8" (3.89m x 2.34m)

**CONSERVATORY** 20' 3" x 6' 3" (6.17m x 1.91m)

**LANDING** 6' 7" x 6' 5" (2.01m x 1.96m)

**BEDROOM ONE** 15' 7" x 12' 6" (4.75m x 3.81m)

**BEDROOM TWO** 12' 2" x 10' 11" (3.71m x 3.33m)