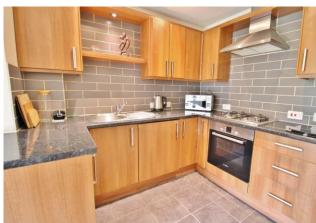

## ENTRANCE HALL

**KITCHEN** 6' 5" x 6' 4" (1.96m x 1.93m)

**LOUNGE/DINER** 18' 1" x 14' 3" (5.51m x 4.34m)

**W/C** 5' 4" x 2' 10" (1.63m x 0.86m)

LANDING

**BEDROOM 1** 14' 3" x 9' 10" (4.34m x 3m)

**ENSUITE 1** 5' 10" x 5' 05" (1.78m x 1.65m)