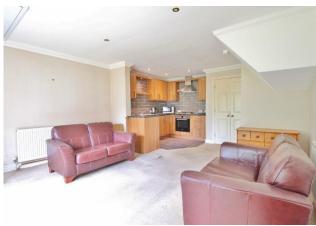

## ENTRANCE HALL

**KITCHEN** 6' 5" x 6' 4" (1.96m x 1.93m)

**LOUNGE/DINER** 18' 1" x 14' 3" (5.51m x 4.34m)

**W/C** 5' 4" x 2' 10" (1.63m x 0.86m)

LANDING

**BEDROOM 1** 14' 3" x 9' 10" (4.34m x 3m)

**ENSUITE 1** 5' 10" x 5' 05" (1.78m x 1.65m)