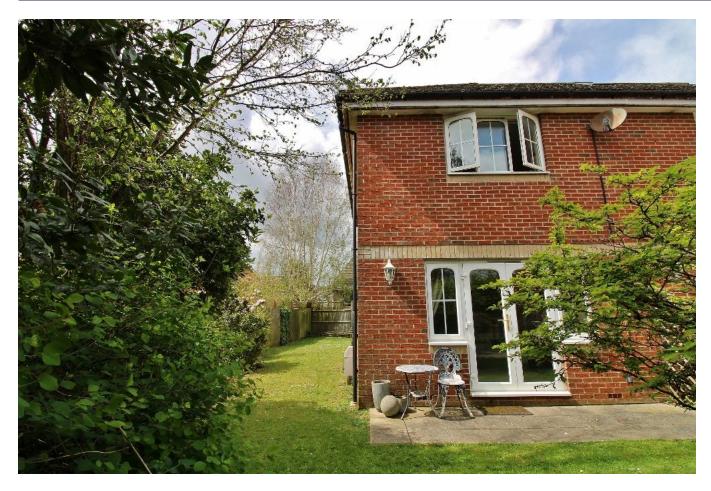

**BEDROOM 2** 14' 4" x 9' 3" (4.37m x 2.82m)

**ENSUITE 2** 5' 5" x 4' 4" (1.65m x 1.32m)

OUTSIDE

COMMUNAL GARDEN