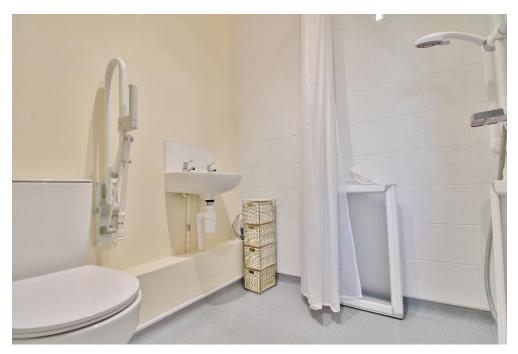

## ENTRANCE HALL

**KITCHEN** 6' 5" x 6' 4" (1.96m x 1.93m)

**LOUNGE/DINER** 18' 1" x 14' 3" (5.51m x 4.34m)

**W/C** 5' 4" x 2' 10" (1.63m x 0.86m)

LANDING

**BEDROOM 1** 14' 3" x 9' 10" (4.34m x 3m)

**ENSUITE 1** 5' 10" x 5' 05" (1.78m x 1.65m)