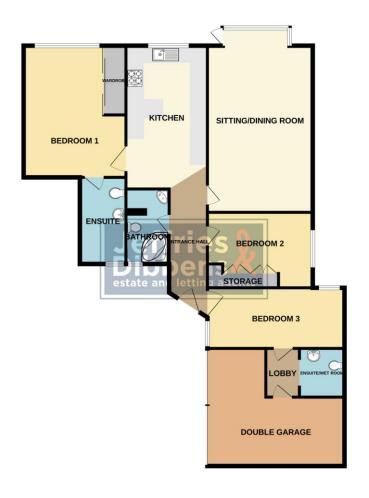

# **ENTRANCE HALL**

**KITCHEN/BREAKFAST ROOM** 18' 9" x 9' 1" (5.72m x 2.77m)

**LOUNGE/DINER** 23' 5" x 13' 10" (7.14m x 4.22m)

**BATHROOM** 9' 10" x 5' 8" (3m x 1.73m)

**BEDROOM 1** 12' 7" x 17' 4" (3.84m x 5.28m)

**ENSUITE SHOWER ROOM** 11' 3" x 5' 11" (3.43m x 1.8m)

**BEDROOM 2** 13' 10" x 9' 11" (4.22m x 3.02m)

**BEDROOM 3** 17' 9" x 7' 11" (5.41m x 2.41m)

LOBBY Leading to en-suite and garage.

**ENSUITE** 6' 5" x 5' 11" (1.96m x 1.8m)

**DOUBLE GARAGE** 18' x 16' 11" (5.49m x 5.16m)

Whilst every attempt has been made to ensure the accuracy of the floorpian contained here, measurements of doors, undown, crooms and any other them are approximate and no responsibly in states from any error, omission or mis-statement. This plan is for illustrathe purposes only and should be used as such by any prospective purchaser. The services, systems and appliances shown have not been tested and no guarantee as to their operability or efficiency can be given.