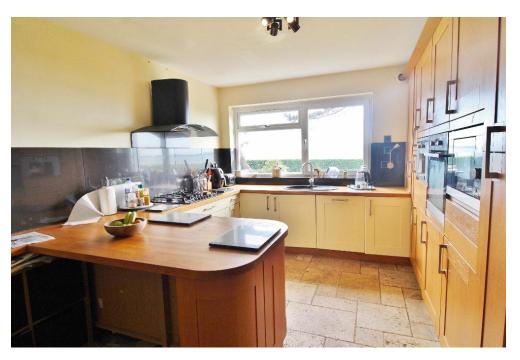

# **ENTRANCE HALL**

**KITCHEN/BREAKFAST ROOM** 18' 9" x 9' 1" (5.72m x 2.77m)

**LOUNGE/DINER** 23' 5" x 13' 10" (7.14m x 4.22m)

**BATHROOM** 9' 10" x 5' 8" (3m x 1.73m)

**BEDROOM 1** 12' 7" x 17' 4" (3.84m x 5.28m)