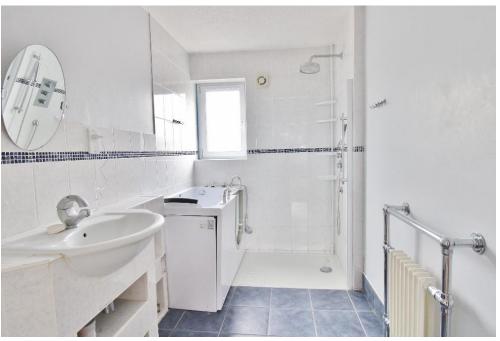

# **ENTRANCE HALL**

**KITCHEN/BREAKFAST ROOM** 18' 9" x 9' 1" (5.72m x 2.77m)

**LOUNGE/DINER** 23' 5" x 13' 10" (7.14m x 4.22m)

**BATHROOM** 9' 10" x 5' 8" (3m x 1.73m)

**BEDROOM 1** 12' 7" x 17' 4" (3.84m x 5.28m)

**ENSUITE SHOWER ROOM** 11' 3" x 5' 11" (3.43m x 1.8m)

**BEDROOM 2** 13' 10" x 9' 11" (4.22m x 3.02m)

**BEDROOM 3** 17' 9" x 7' 11" (5.41m x 2.41m)

LOBBY Leading to en-suite and garage.

**ENSUITE** 6' 5" x 5' 11" (1.96m x 1.8m)