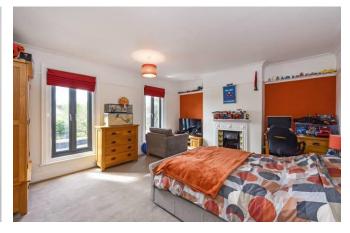

**KITCHEN/DINER FAMILY ROOM** 20' 10" x 19' 9" (6.35m x 6.02m)

UTILITY

**LANDING** 

**BEDROOM 1** 15' 9" x 15' 0" (4.8m x 4.57m)

**BEDROOM 2** 11'1" x 10'10" (3.38m x 3.3m)

**ENSUITE** 

**BEDROOM 3** 15' 6" x 14' 0" (4.72m x 4.27m)