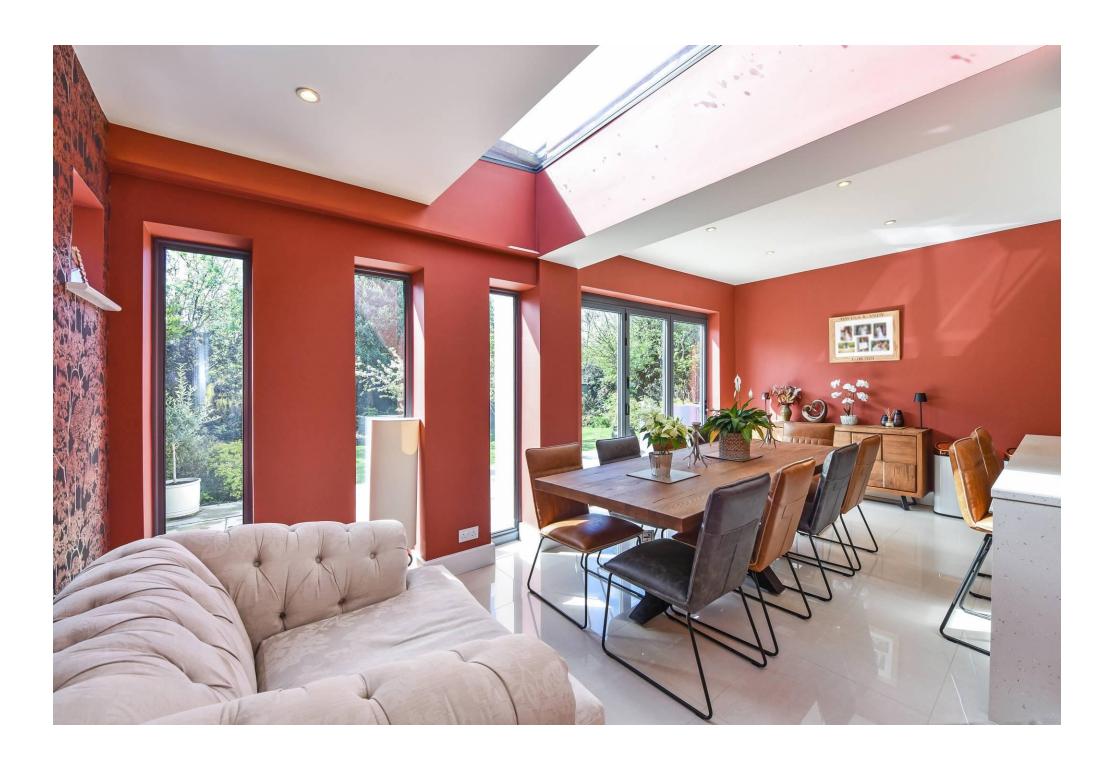

**KITCHEN/DINER FAMILY ROOM** 20' 10" x 19' 9" (6.35m x 6.02m)

UTILITY

**LANDING** 

**BEDROOM 1** 15' 9" x 15' 0" (4.8m x 4.57m)

**BEDROOM 2** 11'1" x 10'10" (3.38m x 3.3m)

**ENSUITE** 

**BEDROOM 3** 15' 6" x 14' 0" (4.72m x 4.27m)