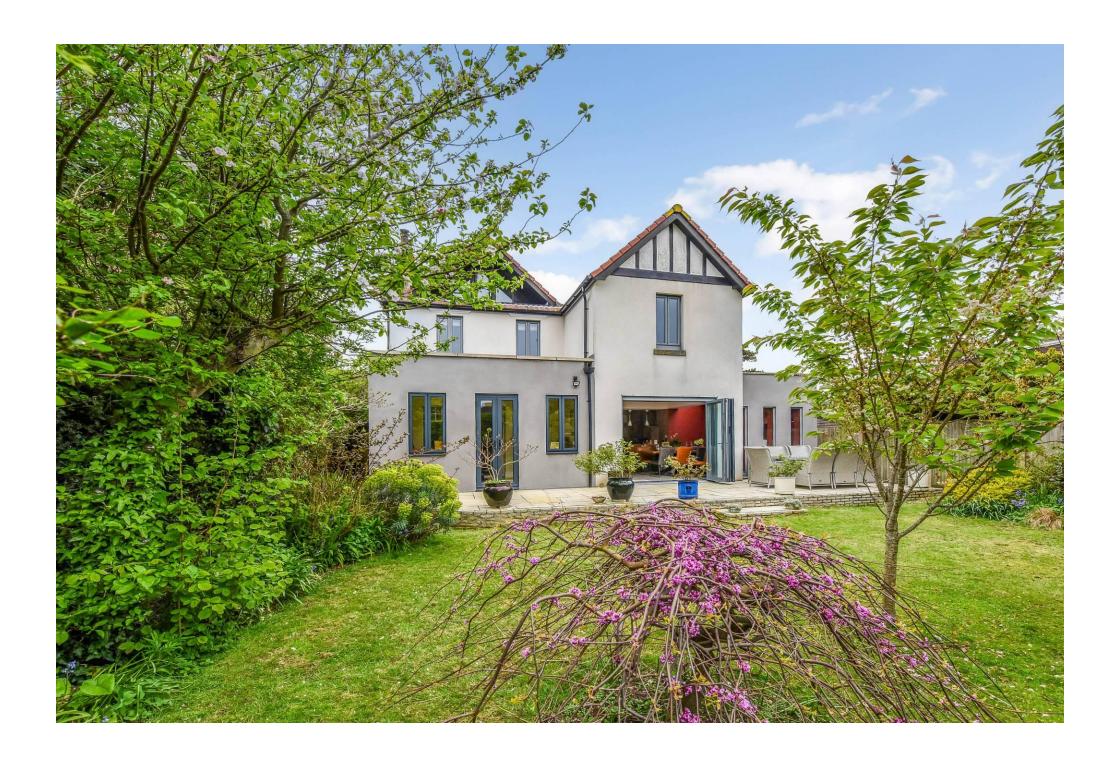

## **PROPERTY SUMMARY**

In the heart of Lee on the Solent overlooking the picturesque setting of St. Faith's church in Victoria Square, this detached Victorian residence boasts elegance, character and style. As you enter the bright porch, a cosy snug area with a log burner welcomes you into the property, leading to the hallway into the stunning reception rooms. To the south side of the property, a 20ft kitchen/dining room boasts fitted appliances, tri-folding doors and skylights that let natural light stream in, rain or shine. A separate lounge into the sun room provides a quiet escape from the hustle and bustle of the family hub in the kitchen/diner. Upstairs, four double bedrooms present spacious accommodation for all the family, with an additional en-suite to bedroom two alongside the sleek, four piece bathroom. Character features such as original fire places, high ceilings and coving set this property apart from the rest. A beautiful south facing rear garden completes this immaculate property and with a balcony already fitted on the second floor from the roof space, the potential to expand into the loft is great. One of a kind, this home is not to be missed so call us now in our Stubbington Branch today.

**BATHROOM** 

**BEDROOM 4** 13' 9" x 11' 8" (4.19m x 3.56m)

**DRIVEWAY** 

**GARAGE** 18' 9" x 8' 0" (5.72m x 2.44m)

**REAR GARDEN** 

**SUMMER HOUSE** 9' 6" x 7' 4" (2.9m x 2.24m)

LOCATION Victoria Square is nestled in the heart of Lee-on-the-Solent, a charming coastal town in Hampshire, England. Situated just a stone's throw away from the shimmering waters of the Solent, Victoria Square boasts a picturesque setting moments from the coastline. Lee-on-the-Solent has a vibrant water-sports scene and is a prime location for windsurfers, sailors or paddle boarders. With its proximity to the beach and the town's promenade and high street, Victoria Square will appeal to a range of applicants but always to those looking for quiet, coastal living.