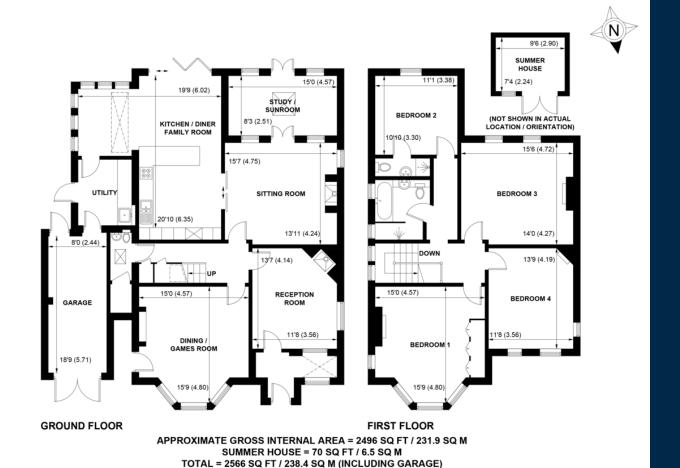

## **PORCH**

**RECEPTION ROOM** 13'7" x 11'8" (4.14m x 3.56m)

**HALLWAY** 

**DINING/GAMES ROOM** 15' 9" x 15' 0" (4.8m x 4.57m)

WC

**SITTING ROOM** 15'7" x 13' 11" (4.75m x 4.24m)

**STUDY/SUNROOM** 15' 0" x 8' 3" (4.57m x 2.51m)

**KITCHEN/DINER FAMILY ROOM** 20' 10" x 19' 9" (6.35m x 6.02m)

UTILITY

**LANDING** 

**BEDROOM 1** 15' 9" x 15' 0" (4.8m x 4.57m)

**BEDROOM 2** 11'1" x 10'10" (3.38m x 3.3m)

**ENSUITE** 

**BEDROOM 3** 15' 6" x 14' 0" (4.72m x 4.27m)

**BATHROOM** 

**BEDROOM 4** 13' 9" x 11' 8" (4.19m x 3.56m)

**DRIVEWAY** 

**GARAGE** 18' 9" x 8' 0" (5.72m x 2.44m)

**REAR GARDEN** 

**SUMMER HOUSE** 9' 6" x 7' 4" (2.9m x 2.24m)

LOCATION Victoria Square is nestled in the heart of Lee-on-the-Solent, a charming coastal town in Hampshire, England. Situated just a stone's throw away from the shimmering waters of the Solent, Victoria Square boasts a picturesque setting moments from the coastline. Lee-on-the-Solent has a vibrant water-sports scene and is a prime location for windsurfers, sailors or paddle boarders. With its proximity to the beach and the town's promenade and high street, Victoria Square will appeal to a range of applicants but always to those looking for quiet, coastal living.

NOT TO SCALE (For illustrative purposes only as defined by RICS Code of Measuring Practice) 2024 ®

Produced by Jeffries & Dibbens Estate Agents