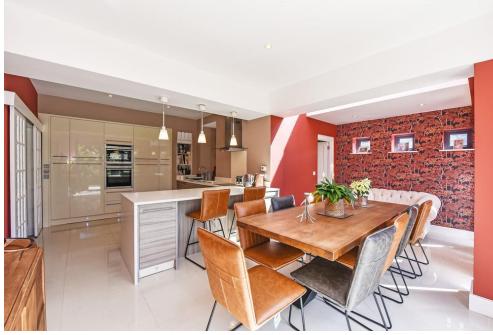

## **PROPERTY SUMMARY**

In the heart of Lee on the Solent overlooking the picturesque setting of St. Faith's church in Victoria Square, this detached Victorian residence boasts elegance, character and style. As you enter the bright porch, a cosy snug area with a log burner welcomes you into the property, leading to the hallway into the stunning reception rooms. To the south side of the property, a 20ft kitchen/dining room boasts fitted appliances, tri-folding doors and skylights that let natural light stream in, rain or shine. A separate lounge into the sun room provides a quiet escape from the hustle and bustle of the family hub in the kitchen/diner. Upstairs, four double bedrooms present spacious accommodation for all the family, with an additional en-suite to bedroom two alongside the sleek, four piece bathroom. Character features such as original fire places, high ceilings and coving set this property apart from the rest. A beautiful south facing rear garden completes this immaculate property and with a balcony already fitted on the second floor from the roof space, the potential to expand into the loft is great. One of a kind, this home is not to be missed so call us now in our Stubbington Branch today.

**KITCHEN/DINER FAMILY ROOM** 20' 10" x 19' 9" (6.35m x 6.02m)

UTILITY

**LANDING** 

**BEDROOM 1** 15' 9" x 15' 0" (4.8m x 4.57m)

**BEDROOM 2** 11'1" x 10'10" (3.38m x 3.3m)

**ENSUITE** 

**BEDROOM 3** 15' 6" x 14' 0" (4.72m x 4.27m)