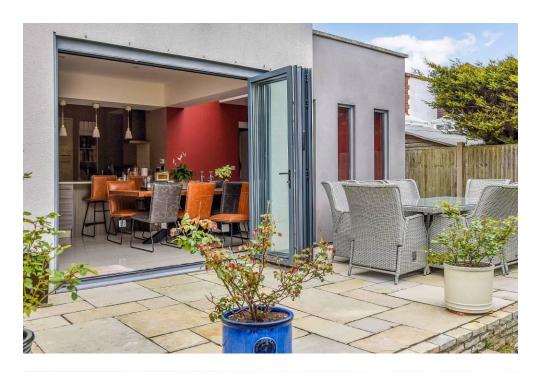

## **PROPERTY SUMMARY**

In the heart of Lee on the Solent overlooking the picturesque setting of St. Faith's church in Victoria Square, this detached Victorian residence boasts elegance, character and style. As you enter the bright porch, a cosy snug area with a log burner welcomes you into the property, leading to the hallway into the stunning reception rooms. To the south side of the property, a 20ft kitchen/dining room boasts fitted appliances, tri-folding doors and skylights that let natural light stream in, rain or shine. A separate lounge into the sun room provides a quiet escape from the hustle and bustle of the family hub in the kitchen/diner. Upstairs, four double bedrooms present spacious accommodation for all the family, with an additional en-suite to bedroom two alongside the sleek, four piece bathroom. Character features such as original fire places, high ceilings and coving set this property apart from the rest. A beautiful south facing rear garden completes this immaculate property and with a balcony already fitted on the second floor from the roof space, the potential to expand into the loft is great. One of a kind, this home is not to be missed so call us now in our Stubbington Branch today.

**KITCHEN/DINER FAMILY ROOM** 20' 10" x 19' 9" (6.35m x 6.02m)

UTILITY

**LANDING** 

**BEDROOM 1** 15' 9" x 15' 0" (4.8m x 4.57m)

**BEDROOM 2** 11'1" x 10'10" (3.38m x 3.3m)

**ENSUITE** 

**BEDROOM 3** 15' 6" x 14' 0" (4.72m x 4.27m)