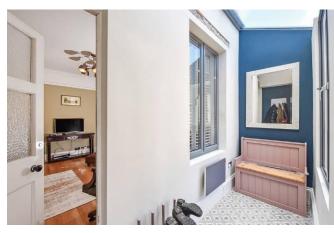

## **PORCH**

**RECEPTION ROOM** 13'7" x 11'8" (4.14m x 3.56m)

**HALLWAY** 

**DINING/GAMES ROOM** 15' 9" x 15' 0" (4.8m x 4.57m)

WC

**SITTING ROOM** 15'7" x 13' 11" (4.75m x 4.24m)

**STUDY/SUNROOM** 15' 0" x 8' 3" (4.57m x 2.51m)