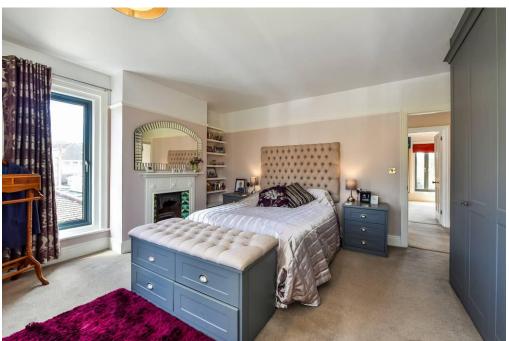

**KITCHEN/DINER FAMILY ROOM** 20' 10" x 19' 9" (6.35m x 6.02m)

UTILITY

**LANDING** 

**BEDROOM 1** 15' 9" x 15' 0" (4.8m x 4.57m)

**BEDROOM 2** 11'1" x 10'10" (3.38m x 3.3m)

**ENSUITE** 

**BEDROOM 3** 15' 6" x 14' 0" (4.72m x 4.27m)