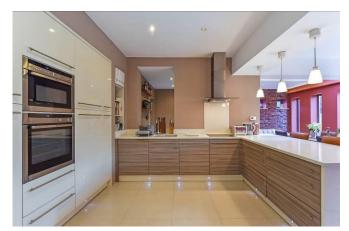

## **PROPERTY SUMMARY**

In the heart of Lee on the Solent overlooking the picturesque setting of St. Faith's church in Victoria Square, this detached Victorian residence boasts elegance, character and style. As you enter the bright porch, a cosy snug area with a log burner welcomes you into the property, leading to the hallway into the stunning reception rooms. To the south side of the property, a 20ft kitchen/dining room boasts fitted appliances, tri-folding doors and skylights that let natural light stream in, rain or shine. A separate lounge into the sun room provides a quiet escape from the hustle and bustle of the family hub in the kitchen/diner. Upstairs, four double bedrooms present spacious accommodation for all the family, with an additional en-suite to bedroom two alongside the sleek, four piece bathroom. Character features such as original fire places, high ceilings and coving set this property apart from the rest. A beautiful south facing rear garden completes this immaculate property and with a balcony already fitted on the second floor from the roof space, the potential to expand into the loft is great. One of a kind, this home is not to be missed so call us now in our Stubbington Branch today.

**KITCHEN/DINER FAMILY ROOM** 20' 10" x 19' 9" (6.35m x 6.02m)

UTILITY

**LANDING** 

**BEDROOM 1** 15' 9" x 15' 0" (4.8m x 4.57m)

**BEDROOM 2** 11'1" x 10'10" (3.38m x 3.3m)

**ENSUITE** 

**BEDROOM 3** 15' 6" x 14' 0" (4.72m x 4.27m)