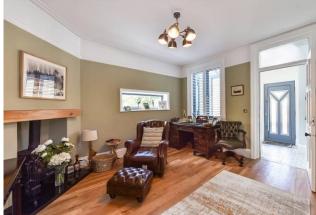

## **PORCH**

**RECEPTION ROOM** 13'7" x 11'8" (4.14m x 3.56m)

**HALLWAY** 

**DINING/GAMES ROOM** 15' 9" x 15' 0" (4.8m x 4.57m)

WC

**SITTING ROOM** 15'7" x 13' 11" (4.75m x 4.24m)

**STUDY/SUNROOM** 15' 0" x 8' 3" (4.57m x 2.51m)