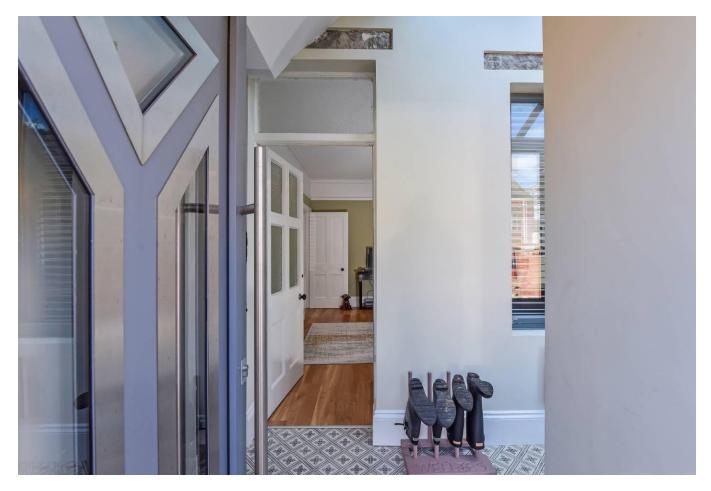

## **PROPERTY SUMMARY**

In the heart of Lee on the Solent overlooking the picturesque setting of St. Faith's church in Victoria Square, this detached Victorian residence boasts elegance, character and style. As you enter the bright porch, a cosy snug area with a log burner welcomes you into the property, leading to the hallway into the stunning reception rooms. To the south side of the property, a 20ft kitchen/dining room boasts fitted appliances, tri-folding doors and skylights that let natural light stream in, rain or shine. A separate lounge into the sun room provides a quiet escape from the hustle and bustle of the family hub in the kitchen/diner. Upstairs, four double bedrooms present spacious accommodation for all the family, with an additional en-suite to bedroom two alongside the sleek, four piece bathroom. Character features such as original fire places, high ceilings and coving set this property apart from the rest. A beautiful south facing rear garden completes this immaculate property and with a balcony already fitted on the second floor from the roof space, the potential to expand into the loft is great. One of a kind, this home is not to be missed so call us now in our Stubbington Branch today.

## **PORCH**

**RECEPTION ROOM** 13'7" x 11'8" (4.14m x 3.56m)

**HALLWAY** 

**DINING/GAMES ROOM** 15' 9" x 15' 0" (4.8m x 4.57m)

WC

**SITTING ROOM** 15'7" x 13' 11" (4.75m x 4.24m)

**STUDY/SUNROOM** 15' 0" x 8' 3" (4.57m x 2.51m)