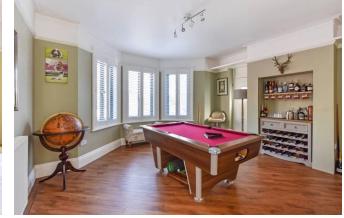

## **PORCH**

**RECEPTION ROOM** 13'7" x 11'8" (4.14m x 3.56m)

**HALLWAY** 

**DINING/GAMES ROOM** 15' 9" x 15' 0" (4.8m x 4.57m)

WC

**SITTING ROOM** 15'7" x 13' 11" (4.75m x 4.24m)

**STUDY/SUNROOM** 15' 0" x 8' 3" (4.57m x 2.51m)