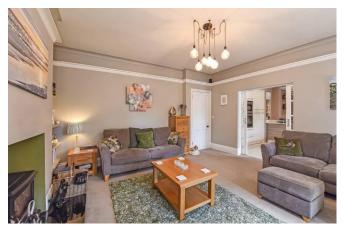

## **PROPERTY SUMMARY**

In the heart of Lee on the Solent overlooking the picturesque setting of St. Faith's church in Victoria Square, this detached Victorian residence boasts elegance, character and style. As you enter the bright porch, a cosy snug area with a log burner welcomes you into the property, leading to the hallway into the stunning reception rooms. To the south side of the property, a 20ft kitchen/dining room boasts fitted appliances, tri-folding doors and skylights that let natural light stream in, rain or shine. A separate lounge into the sun room provides a quiet escape from the hustle and bustle of the family hub in the kitchen/diner. Upstairs, four double bedrooms present spacious accommodation for all the family, with an additional en-suite to bedroom two alongside the sleek, four piece bathroom. Character features such as original fire places, high ceilings and coving set this property apart from the rest. A beautiful south facing rear garden completes this immaculate property and with a balcony already fitted on the second floor from the roof space, the potential to expand into the loft is great. One of a kind, this home is not to be missed so call us now in our Stubbington Branch today.

## **PORCH**

**RECEPTION ROOM** 13'7" x 11'8" (4.14m x 3.56m)

**HALLWAY** 

**DINING/GAMES ROOM** 15' 9" x 15' 0" (4.8m x 4.57m)

WC

**SITTING ROOM** 15'7" x 13' 11" (4.75m x 4.24m)

**STUDY/SUNROOM** 15' 0" x 8' 3" (4.57m x 2.51m)