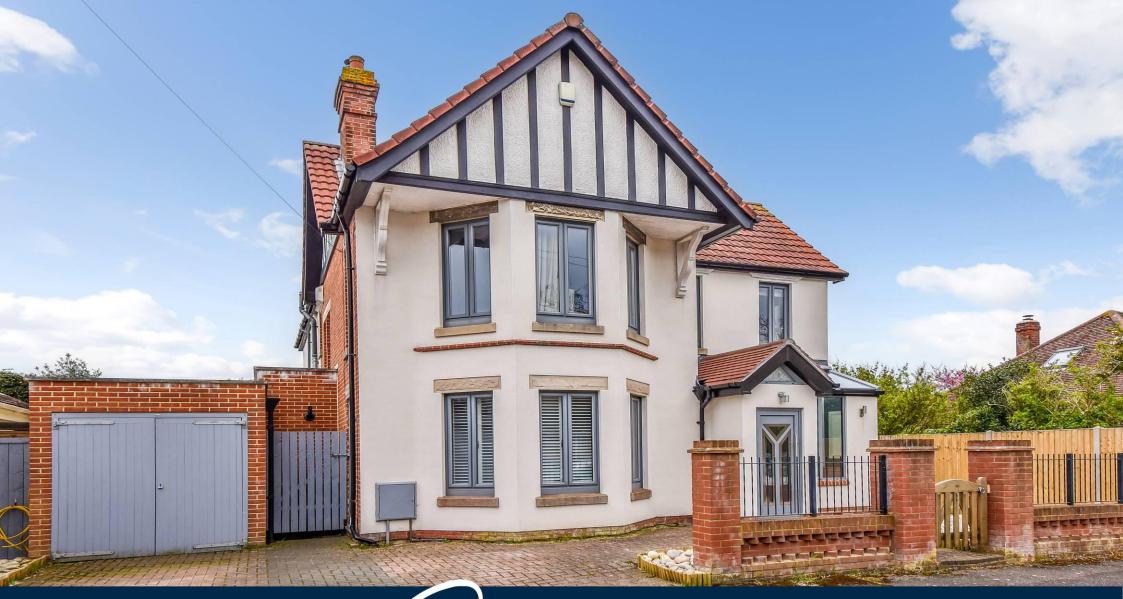

## **PROPERTY SUMMARY**

In the heart of Lee on the Solent overlooking the picturesque setting of St. Faith's church in Victoria Square, this detached Victorian residence boasts elegance, character and style. As you enter the bright porch, a cosy snug area with a log burner welcomes you into the property, leading to the hallway into the stunning reception rooms. To the south side of the property, a 20ft kitchen/dining room boasts fitted appliances, tri-folding doors and skylights that let natural light stream in, rain or shine. A separate lounge into the sun room provides a quiet escape from the hustle and bustle of the family hub in the kitchen/diner. Upstairs, four double bedrooms present spacious accommodation for all the family, with an additional en-suite to bedroom two alongside the sleek, four piece bathroom. Character features such as original fire places, high ceilings and coving set this property apart from the rest. A beautiful south facing rear garden completes this immaculate property and with a balcony already fitted on the second floor from the roof space, the potential to expand into the loft is great. One of a kind, this home is not to be missed so call us now in our Stubbington Branch today.