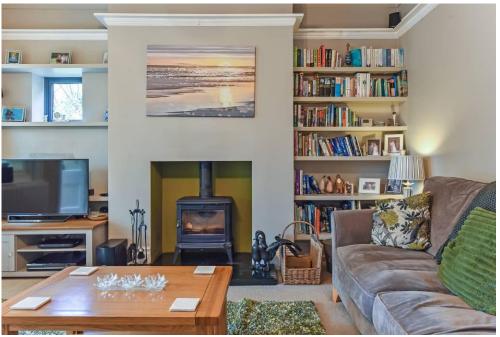

## **PORCH**

**RECEPTION ROOM** 13'7" x 11'8" (4.14m x 3.56m)

**HALLWAY** 

**DINING/GAMES ROOM** 15' 9" x 15' 0" (4.8m x 4.57m)

WC

**SITTING ROOM** 15'7" x 13' 11" (4.75m x 4.24m)

**STUDY/SUNROOM** 15' 0" x 8' 3" (4.57m x 2.51m)