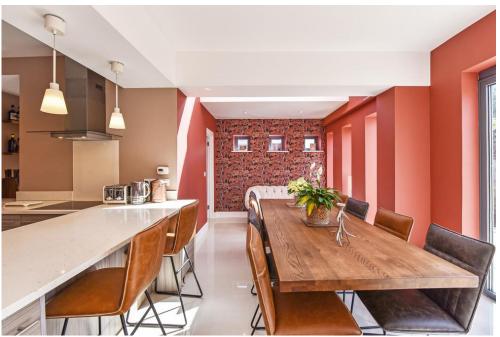

## **PROPERTY SUMMARY**

In the heart of Lee on the Solent overlooking the picturesque setting of St. Faith's church in Victoria Square, this detached Victorian residence boasts elegance, character and style. As you enter the bright porch, a cosy snug area with a log burner welcomes you into the property, leading to the hallway into the stunning reception rooms. To the south side of the property, a 20ft kitchen/dining room boasts fitted appliances, tri-folding doors and skylights that let natural light stream in, rain or shine. A separate lounge into the sun room provides a quiet escape from the hustle and bustle of the family hub in the kitchen/diner. Upstairs, four double bedrooms present spacious accommodation for all the family, with an additional en-suite to bedroom two alongside the sleek, four piece bathroom. Character features such as original fire places, high ceilings and coving set this property apart from the rest. A beautiful south facing rear garden completes this immaculate property and with a balcony already fitted on the second floor from the roof space, the potential to expand into the loft is great. One of a kind, this home is not to be missed so call us now in our Stubbington Branch today.

**KITCHEN/DINER FAMILY ROOM** 20' 10" x 19' 9" (6.35m x 6.02m)

UTILITY

**LANDING** 

**BEDROOM 1** 15' 9" x 15' 0" (4.8m x 4.57m)

**BEDROOM 2** 11'1" x 10'10" (3.38m x 3.3m)

**ENSUITE** 

**BEDROOM 3** 15' 6" x 14' 0" (4.72m x 4.27m)