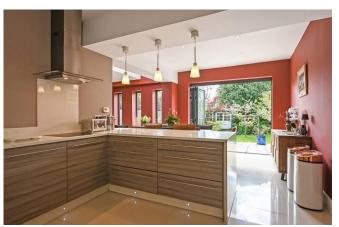

**KITCHEN/DINER FAMILY ROOM** 20' 10" x 19' 9" (6.35m x 6.02m)

UTILITY

**LANDING** 

**BEDROOM 1** 15' 9" x 15' 0" (4.8m x 4.57m)

**BEDROOM 2** 11'1" x 10'10" (3.38m x 3.3m)

**ENSUITE** 

**BEDROOM 3** 15' 6" x 14' 0" (4.72m x 4.27m)