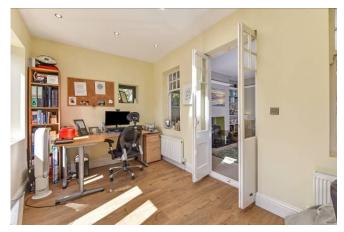

## **PORCH**

**RECEPTION ROOM** 13'7" x 11'8" (4.14m x 3.56m)

**HALLWAY** 

**DINING/GAMES ROOM** 15' 9" x 15' 0" (4.8m x 4.57m)

WC

**SITTING ROOM** 15'7" x 13' 11" (4.75m x 4.24m)

**STUDY/SUNROOM** 15' 0" x 8' 3" (4.57m x 2.51m)