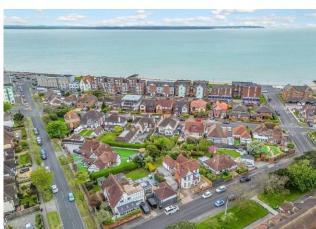

**BATHROOM** 

**BEDROOM 4** 13' 9" x 11' 8" (4.19m x 3.56m)

**DRIVEWAY** 

**GARAGE** 18' 9" x 8' 0" (5.72m x 2.44m)

**REAR GARDEN** 

**SUMMER HOUSE** 9' 6" x 7' 4" (2.9m x 2.24m)

LOCATION Victoria Square is nestled in the heart of Lee-on-the-Solent, a charming coastal town in Hampshire, England. Situated just a stone's throw away from the shimmering waters of the Solent, Victoria Square boasts a picturesque setting moments from the coastline. Lee-on-the-Solent has a vibrant water-sports scene and is a prime location for windsurfers, sailors or paddle boarders. With its proximity to the beach and the town's promenade and high street, Victoria Square will appeal to a range of applicants but always to those looking for quiet, coastal living.