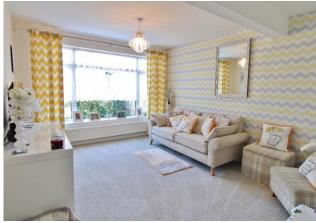

PORCH

**HALLWAY** 

**MASTER BEDROOM** 10' 8" x 10' (3.25m x 3.05m)

**ENSUITE** 

**BEDROOM TWO** 8' 10" x 7' 11" (2.69m x 2.41m)

**BEDROOM THREE** 8' 0" x 7' 11" (2.44m x 2.41m)

**BATHROOM** 

**LOUNGE** 14' 1" x 12' 3" (4.29m x 3.73m)