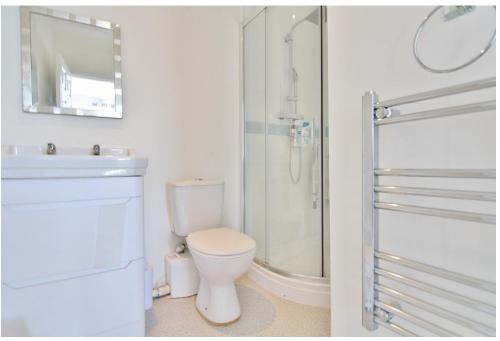

PORCH

**HALLWAY** 

**MASTER BEDROOM** 10' 8" x 10' (3.25m x 3.05m)

**ENSUITE** 

**BEDROOM TWO** 8' 10" x 7' 11" (2.69m x 2.41m)

**BEDROOM THREE** 8' 0" x 7' 11" (2.44m x 2.41m)

**BATHROOM** 

**LOUNGE** 14' 1" x 12' 3" (4.29m x 3.73m)