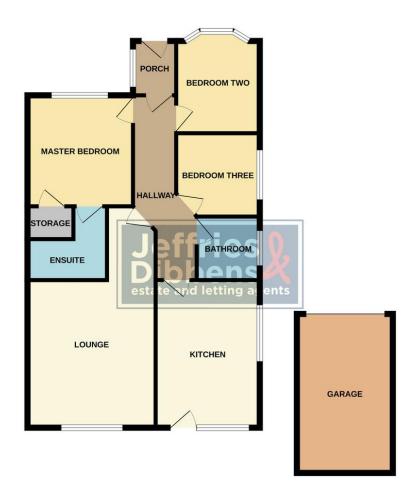

PORCH

**HALLWAY** 

**MASTER BEDROOM** 10' 8" x 10' (3.25m x 3.05m)

**ENSUITE** 

**BEDROOM TWO** 8' 10" x 7' 11" (2.69m x 2.41m)

**BEDROOM THREE** 8' 0" x 7' 11" (2.44m x 2.41m)

**BATHROOM** 

**LOUNGE** 14' 1" x 12' 3" (4.29m x 3.73m)

**KITCHEN/DINER** 14' 2" x 10' (4.32m x 3.05m)

OUTSIDE

**DRIVEWAY** 

FRONT GARDEN

**REAR GARDEN** 

Whist every attempt has been made to ensure the accuracy of the floorplan contained here, measurements of doors, windows, rooms and any other items are approximate and no responsibility is taken for any error, omission or mis-statement. This plan is for disstrative purposes only and should be used as such by any prospective purchaser. The service, systems and appliances shown have not been tested and no guarantee as to their operability or efficiency can be given.