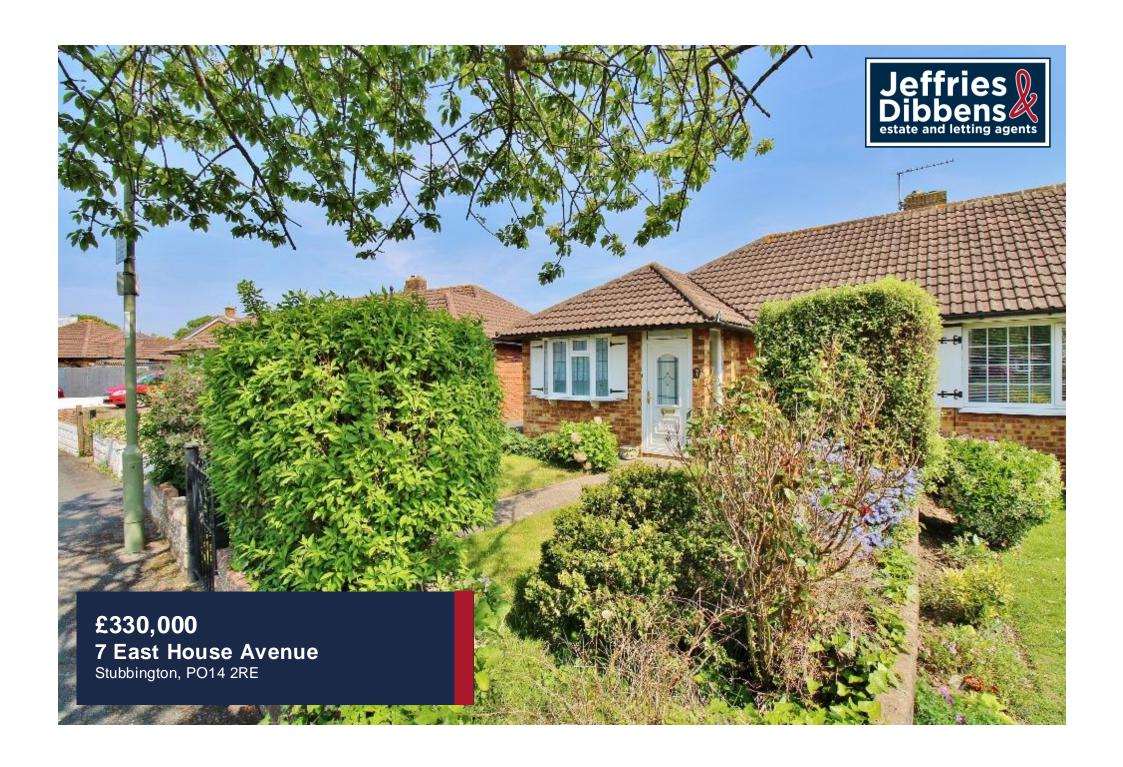

## PROPERTY SUMMARY

This three bedroom semi-detached bungalow is situated on East House Avenue and is within close proximity to Stubbington Village and good local schools. Comprising an entrance hallway, three great sized bedrooms, an en-suite to the master, a sleek fitted bathroom, cosy lounge and a kitchen/diner with doors onto the private rear garden. With a driveway, detached single garage and gas central heating throughout, this property is not to be missed so call us in our Stubbington Office to book in your viewing.