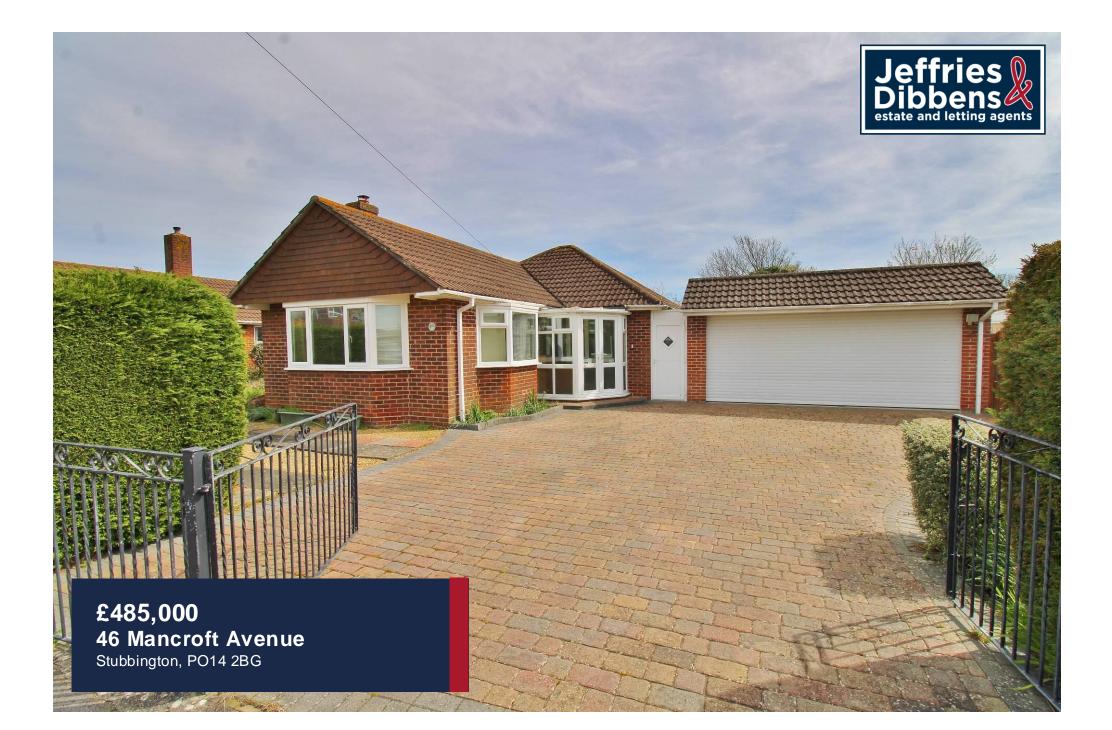

### **PROPERTY SUMMARY**

We are excited to welcome this three bedroom detached bungalow to the market, offered with no forward chain and located in a fantastic area of Stubbington within walking distance to both the village and the beach. Requiring some modernisation internally, this property could be a great opportunity for a purchaser to put their own stamp on their next home. There are three well-proportioned bedrooms, a family bathroom, a separate lounge with dual aspect and a fitted kitchen with a door into the bright conservatory providing additional space with versatility to provide dining, utility or living space. Further benefits include a detached double garage with an electric up and over door, driveway parking for multiple vehicles and a private rear garden. With such potential and generous accommodation, this property is not one to be missed so call us now in our Stubbington Branch to book in a viewing today.

# OUTSIDE

DRIVEWAY