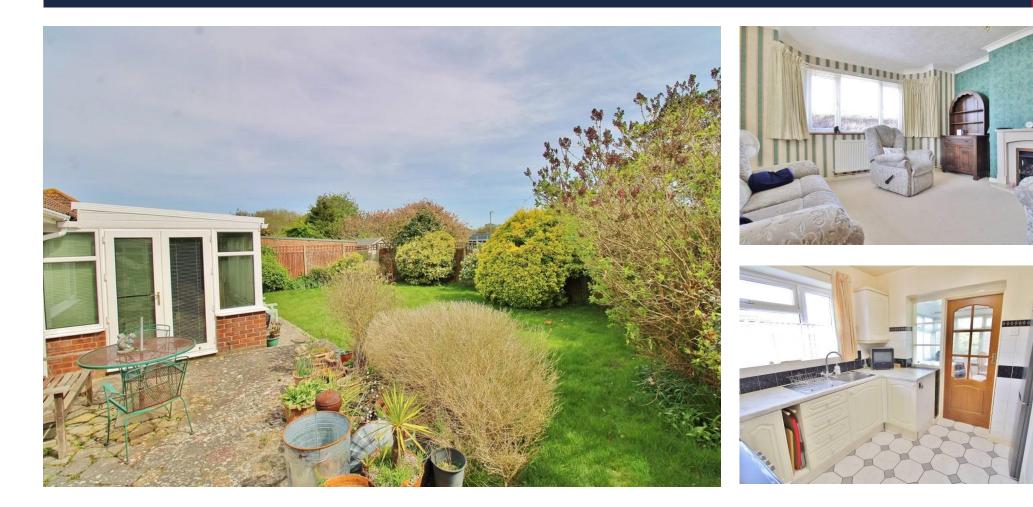

**BATHROOM** 6' 5" x 5' 2" (1.96m x 1.57m)

KITCHEN 9' 1" x 9' 7" (2.77m x 2.92m)

CONSERVATORY 8' 10" x 11' 11" (2.69m x 3.63m)

# FRONT GARDEN

**REAR GARDEN** 