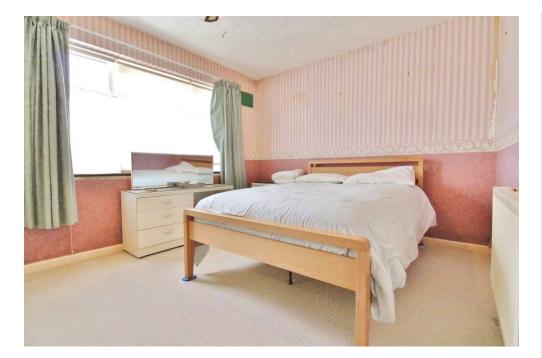

**PORCH** 5' 1" x 7' 2" (1.55m x 2.18m)

LOUNGE 12' x 13' 10" (3.66m x 4.22m)

**MASTER BEDROOM** 10' 4" x 10' 4" (3.15m x 3.15m)

**BEDROOM 2** 9' 11" x 10' 5" (3.02m x 3.18m)

**BEDROOM 3** 8' 3" x 7' 11" (2.51m x 2.41m)