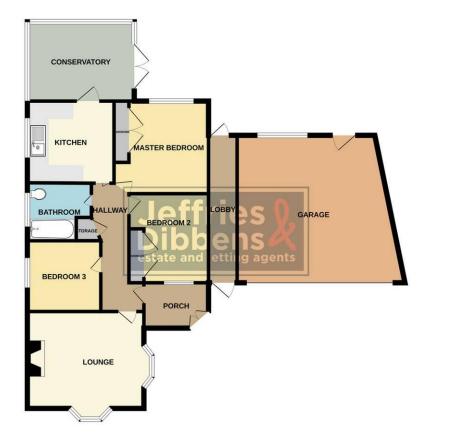

**PORCH** 5' 1" x 7' 2" (1.55m x 2.18m)

LOUNGE 12' x 13' 10" (3.66m x 4.22m)

**MASTER BEDROOM** 10' 4" x 10' 4" (3.15m x 3.15m)

**BEDROOM 2** 9' 11" x 10' 5" (3.02m x 3.18m)

**BEDROOM 3** 8' 3" x 7' 11" (2.51m x 2.41m)

**BATHROOM** 6' 5" x 5' 2" (1.96m x 1.57m)

KITCHEN 9' 1" x 9' 7" (2.77m x 2.92m)

CONSERVATORY 8' 10" x 11' 11" (2.69m x 3.63m)

### LOBBY

**GARAGE** 16' 5" x 18' 8" (5m x 5.69m)

#### **GROUND FLOOR**

Whils every attempt has been made to ensure the accuracy of the flooplan contained here, measurements of doors, window, moons and any other terms are approximate and no responsibility is taken to any error, omission or mis-statement. This plan is for illustrative purposes only and should be used as such by any rospective purchaser. The services, systems and applances show have not been tested and no guarantee as to their openability or efficiency can be given.