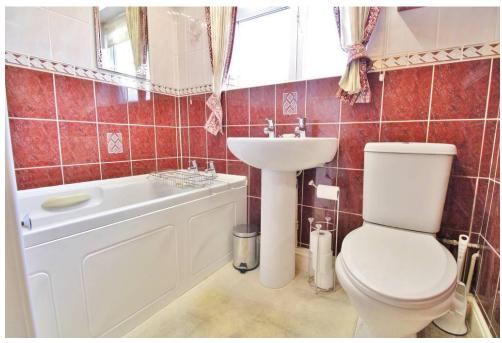

**BATHROOM** 6' 5" x 5' 2" (1.96m x 1.57m)

KITCHEN 9' 1" x 9' 7" (2.77m x 2.92m)

CONSERVATORY 8' 10" x 11' 11" (2.69m x 3.63m)