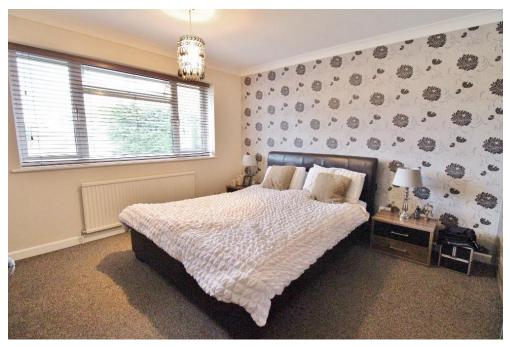

**WC** 8' 11" x 2' 11" (2.72m x 0.89m)

LANDING

**MASTER BEDROOM** 13' 08" x 11' 11" (4.17m x 3.63m)

**BEDROOM TWO** 11' 10" x 10' 00" (3.61m x 3.05m)

**BEDROOM THREE** 10' 11" x 8' 11" (3.33m x 2.72m)

**BEDROOM FOUR** 9' 03" x 9' 00" (2.82m x 2.74m)