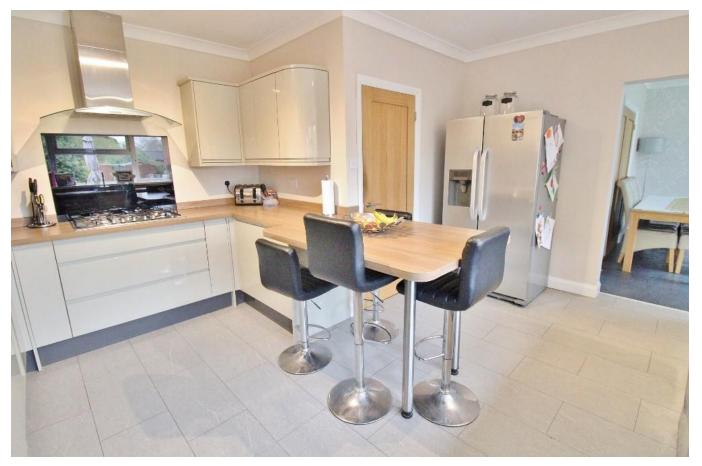

## **ENTRANCE HALL**

**LOUNGE** 18' 07" x 11' 11" (5.66m x 3.63m)

**STUDY** 8' 09" x 7' 06" (2.67m x 2.29m)

**KITCHEN/BREAKFAST ROOM** 14' 07" x 15' 00" (4.44m x 4.57m)

**FAMILY ROOM** 20' 04" x 11' 10" (6.2m x 3.61m)