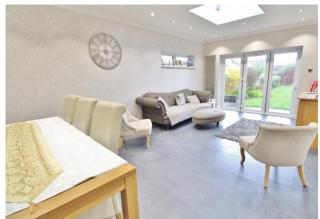

## **PROPERTY SUMMARY**

This four bedroom detached house with its desirable location, modern amenities and a internal garage has come onto the market. The property has been extended at the back creating another reception room with bi folding doors onto a good sized west facing garden. Ascending the stairs to the first floor you will find four good size bedrooms as well as a family bathroom with four piece suite. As well as the upstairs bathroom there is a downstairs toilet for guests and daily use. To arrange your viewing contact our Stubbington Office.

## **ENTRANCE HALL**

**LOUNGE** 18' 07" x 11' 11" (5.66m x 3.63m)

**STUDY** 8' 09" x 7' 06" (2.67m x 2.29m)

**KITCHEN/BREAKFAST ROOM** 14' 07" x 15' 00" (4.44m x 4.57m)

**FAMILY ROOM** 20' 04" x 11' 10" (6.2m x 3.61m)