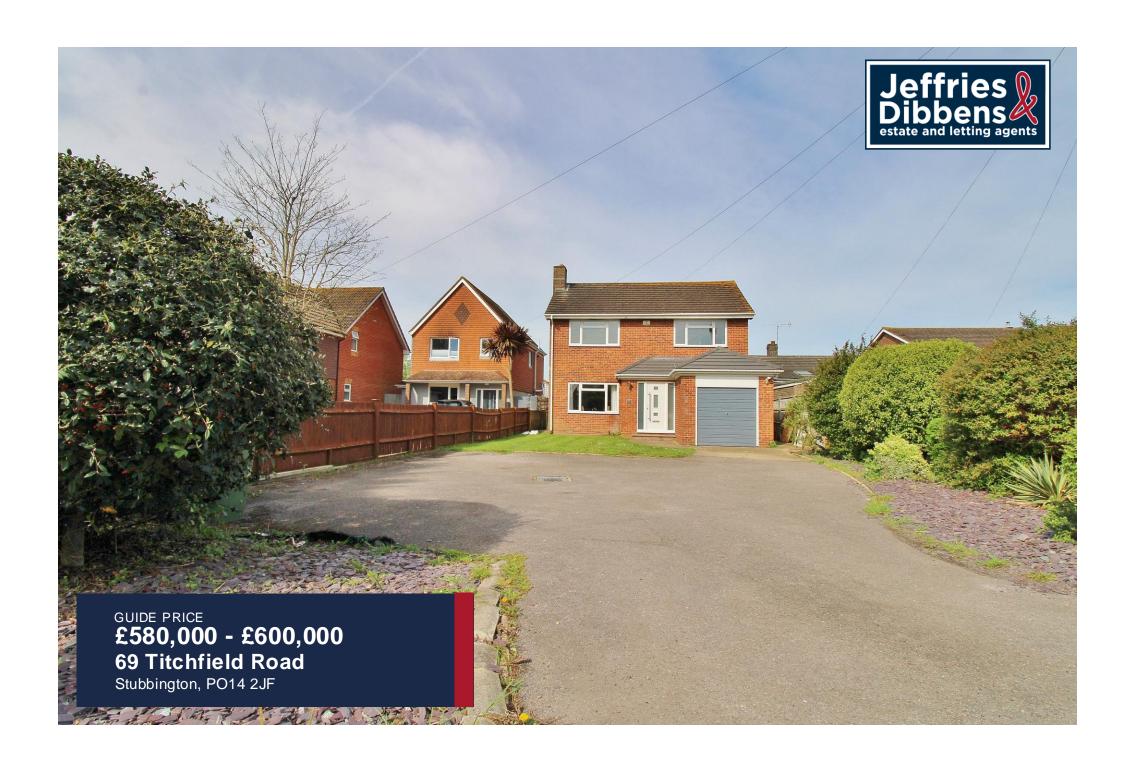

## **PROPERTY SUMMARY**

This four bedroom detached house with its desirable location, modern amenities and a internal garage has come onto the market. The property has been extended at the back creating another reception room with bi folding doors onto a good sized west facing garden. Ascending the stairs to the first floor you will find four good size bedrooms as well as a family bathroom with four piece suite. As well as the upstairs bathroom there is a downstairs toilet for guests and daily use. To arrange your viewing contact our Stubbington Office.