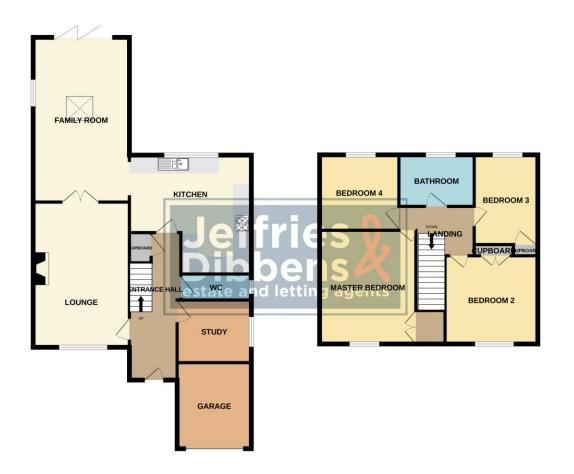

## **ENTRANCE HALL**

**LOUNGE** 18' 07" x 11' 11" (5.66m x 3.63m)

**STUDY** 8' 09" x 7' 06" (2.67m x 2.29m)

**KITCHEN/BREAKFAST ROOM** 14' 07" x 15' 00" (4.44m x 4.57m)

**FAMILY ROOM** 20' 04" x 11' 10" (6.2m x 3.61m)

**WC** 8' 11" x 2' 11" (2.72m x 0.89m)

LANDING

**MASTER BEDROOM** 13' 08" x 11' 11" (4.17m x 3.63m)

**BEDROOM TWO** 11' 10" x 10' 00" (3.61m x 3.05m)

**BEDROOM THREE** 10' 11" x 8' 11" (3.33m x 2.72m)

**BEDROOM FOUR** 9' 03" x 9' 00" (2.82m x 2.74m)

**BATHROOM** 9' 00" x 5' 07" (2.74m x 1.7m)

OUTSIDE

**GARAGE** 10' 08" x 8' 09" (3.25m x 2.67m)

**REAR GARDEN** 

**DRIVEWAY** 

**GROUND FLOOR** 1ST FLOOR