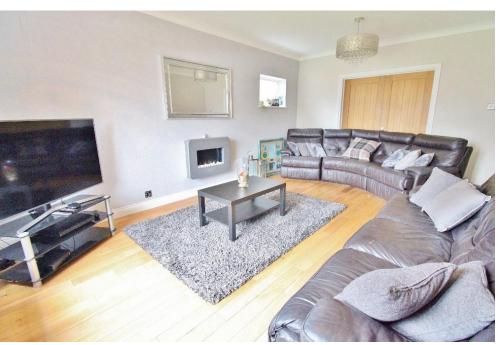

## **ENTRANCE HALL**

**LOUNGE** 18' 07" x 11' 11" (5.66m x 3.63m)

**STUDY** 8' 09" x 7' 06" (2.67m x 2.29m)

**KITCHEN/BREAKFAST ROOM** 14' 07" x 15' 00" (4.44m x 4.57m)

**FAMILY ROOM** 20' 04" x 11' 10" (6.2m x 3.61m)