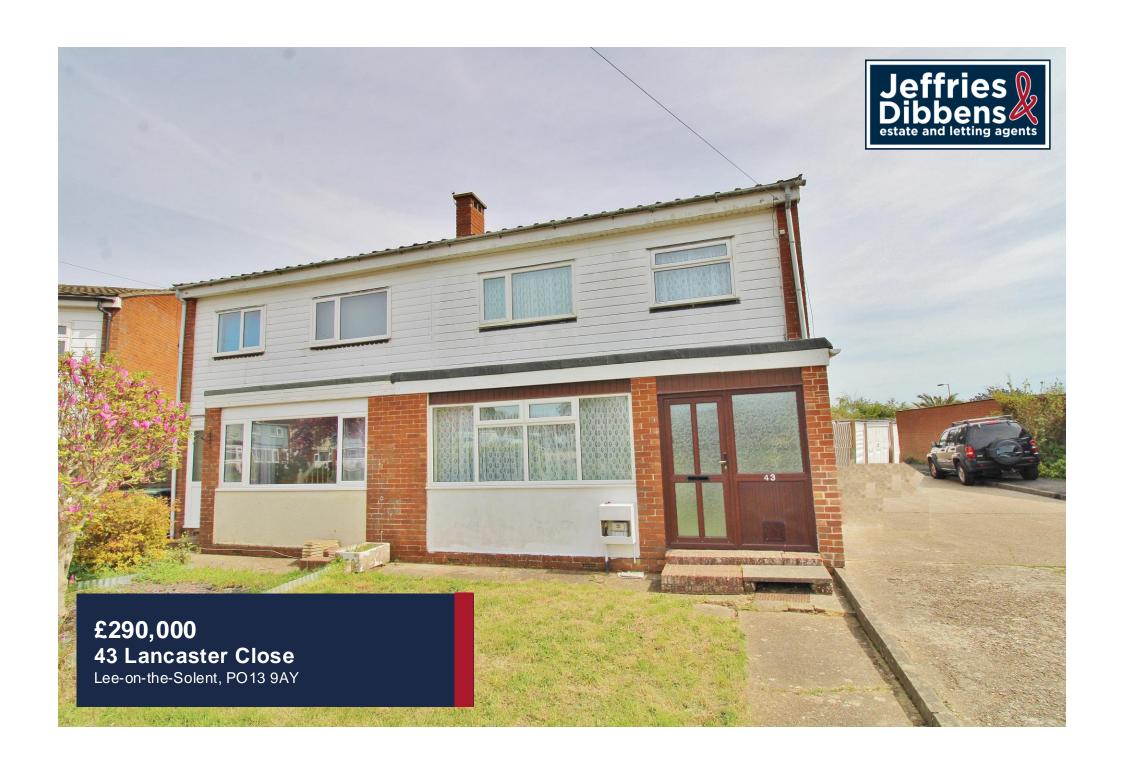

# **PROPERTY SUMMARY**

Within close proximity to Lee on Solent beach and the high street's wide range of shops and amenities, this four bedroom semidetached house has huge potential. Although requiring modernisation throughout, the property boasts generous accommodation with four well-proportioned bedrooms, a kitchen/breakfast room and a large living room. The property has two bathrooms including a shower room on the ground floor that has recently been refitted, with a further bathroom on the first floor. Other features include a garage in a block, a utility room and private parking. Please call us in our Stubbington branch to book a viewing today and avoid missing out.