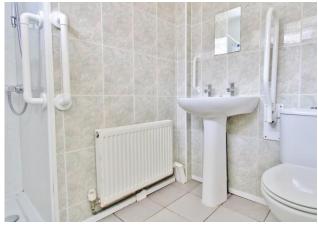

**PORC H** 8' 7" x 6' 0" (2.62m x 1.83m)

ENTRANCE HALL

**LOUNGE** 14' 10" x 12' 11" (4.52m x 3.94m)

**KITCHEN DINER** 12' 11" x 12' 02" (3.94m x 3.71m)

**UTILITY ROOM** 8' 0" x 5' 10" (2.44m x 1.78m)

**SHOWER ROOM** 4' 05" x 6' 04" (1.35m x 1.93m)