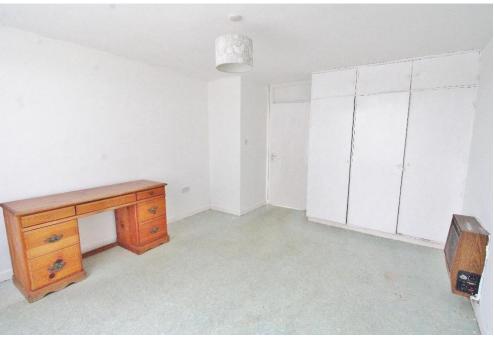

**MASTER BEDROOM** 15' 9" x 11' 10" (4.8m x 3.61m)

LANDING

**BEDROOM 2** 11' 10" x 9' 1" (3.61m x 2.77m)

**BEDROOM 3** 8' 0" x 9' 0`" (2.44m x 2.74m)

**BEDROOM 4** 8' 11" x 6' 7" (2.72m x 2.01m)

**BATHROOM** 8' 2" x 7' 10" (2.49m x 2.39m)