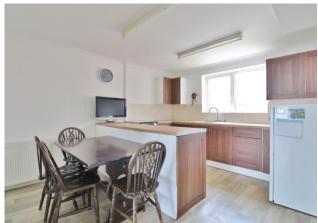

**PORC H** 8' 7" x 6' 0" (2.62m x 1.83m)

ENTRANCE HALL

**LOUNGE** 14' 10" x 12' 11" (4.52m x 3.94m)

**KITCHEN DINER** 12' 11" x 12' 02" (3.94m x 3.71m)

**UTILITY ROOM** 8' 0" x 5' 10" (2.44m x 1.78m)

**SHOWER ROOM** 4' 05" x 6' 04" (1.35m x 1.93m)