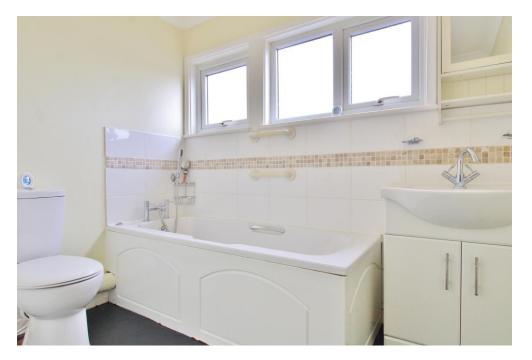

**PORC H** 8' 7" x 6' 0" (2.62m x 1.83m)

ENTRANCE HALL

**LOUNGE** 14' 10" x 12' 11" (4.52m x 3.94m)

**KITCHEN DINER** 12' 11" x 12' 02" (3.94m x 3.71m)

**UTILITY ROOM** 8' 0" x 5' 10" (2.44m x 1.78m)

**SHOWER ROOM** 4' 05" x 6' 04" (1.35m x 1.93m)