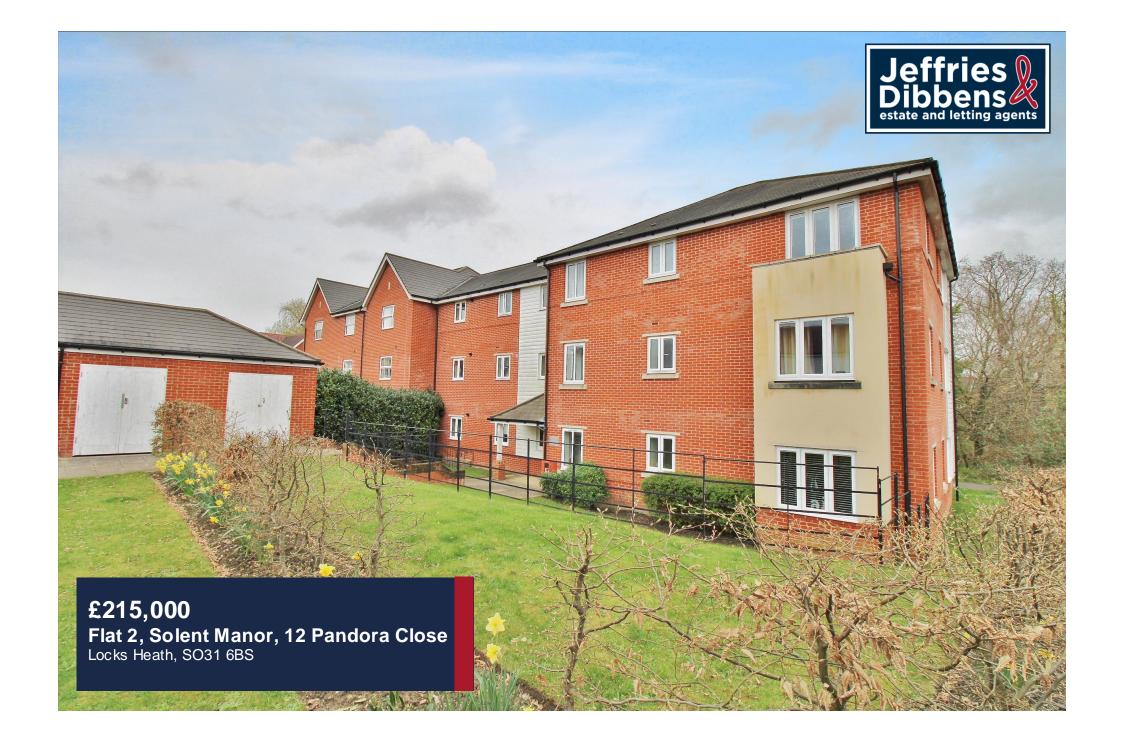

## PROPERTY SUMMARY

This two bedroom purpose built apartment is situated on the ground floor and boasts bright, dual aspect rooms as well as an allocated parking space. Offered with no forward chain, the property's internal accommodation comprises of a wide entrance hallway with two large storage cupboards, a family bathroom, two double bedrooms and the modern kitchen open into the living room. Further benefits include a secure entry system, integrated appliances and being located within walking distance to local parks, ideal for weekend walks! Call us now in our Stubbington Office to book in your viewing today.

**OFFICE ADDRESS** 18 The Green, Stubbington, Fareham, Hampshire, PO14 2JG CONTACT 01329 668 511 stubbington@dibbensproperty.co.uk www.jdea.co.uk