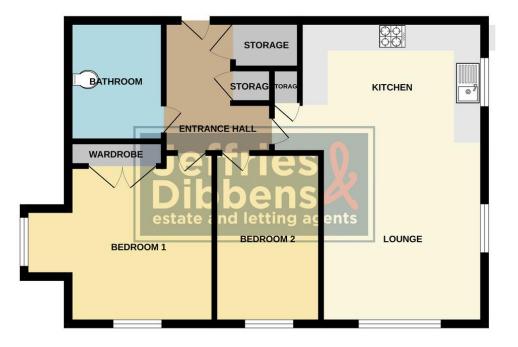

## **ENTRANCE HALLWAY**

**BEDROOM 1** 13' x 12' 7" (3.96m x 3.84m)

BEDROOM 2 11' 8" x 7' 3" (3.56m x 2.21m)

BATHROOM 8' 1" x 6' 6" (2.46m x 1.98m)

**KITCHEN/LOUNGE** 22' x 14' 5" (6.71m x 4.39m)

OUTSIDE

ONE ALLOCATED PARKING SPACE

## **GROUND FLOOR**

Whilst every attempt has been mude to ensure the accuracy of the flooplan contained here, measurement of doors, windows, nooms and any other terms are approximate and no responsibility is taken for any error, omission or mis-statement. This plan is for illustrative purposes only and should be used as such by any prospective purchaser. The services systems and applicance shown have no been tested and no guarante as to their openality or efficiency can be given. Made with Metropy c 62024 LOCAL AUTHORITY Fareham Borough Council