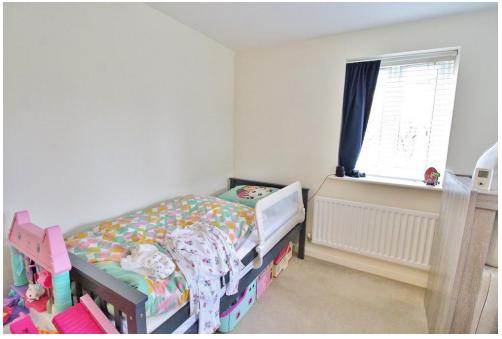

## PROPERTY SUMMARY

This two bedroom purpose built apartment is situated on the ground floor and boasts bright, dual aspect rooms as well as an allocated parking space. Offered with no forward chain, the property's internal accommodation comprises of a wide entrance hallway with two large storage cupboards, a family bathroom, two double bedrooms and the modern kitchen open into the living room. Further benefits include a secure entry system, integrated appliances and being located within walking distance to local parks, ideal for weekend walks! Call us now in our Stubbington Office to book in your viewing today.

## **ENTRANCE HALLWAY**

**BEDROOM 1** 13' x 12' 7" (3.96m x 3.84m)

BEDROOM 2 11' 8" x 7' 3" (3.56m x 2.21m)

BATHROOM 8' 1" x 6' 6" (2.46m x 1.98m)

**KITCHEN/LOUNGE** 22' x 14' 5" (6.71m x 4.39m)

OUTSIDE

ONE ALLOCATED PARKING SPACE