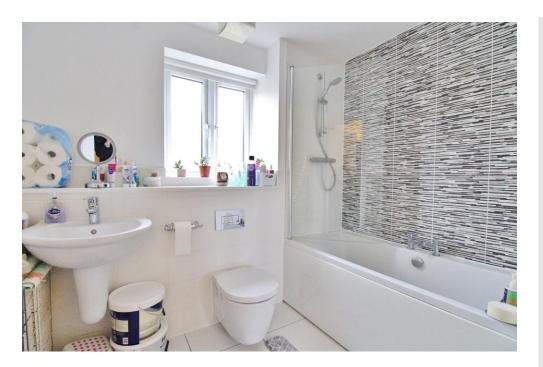

## PROPERTY SUMMARY

This two bedroom purpose built apartment is situated on the ground floor and boasts bright, dual aspect rooms as well as an allocated parking space. Offered with no forward chain, the property's internal accommodation comprises of a wide entrance hallway with two large storage cupboards, a family bathroom, two double bedrooms and the modern kitchen open into the living room. Further benefits include a secure entry system, integrated appliances and being located within walking distance to local parks, ideal for weekend walks! Call us now in our Stubbington Office to book in your viewing today.

## **ENTRANCE HALLWAY**

**BEDROOM 1** 13' x 12' 7" (3.96m x 3.84m)

BEDROOM 2 11' 8" x 7' 3" (3.56m x 2.21m)

BATHROOM 8' 1" x 6' 6" (2.46m x 1.98m)

**KITCHEN/LOUNGE** 22' x 14' 5" (6.71m x 4.39m)

OUTSIDE

ONE ALLOCATED PARKING SPACE