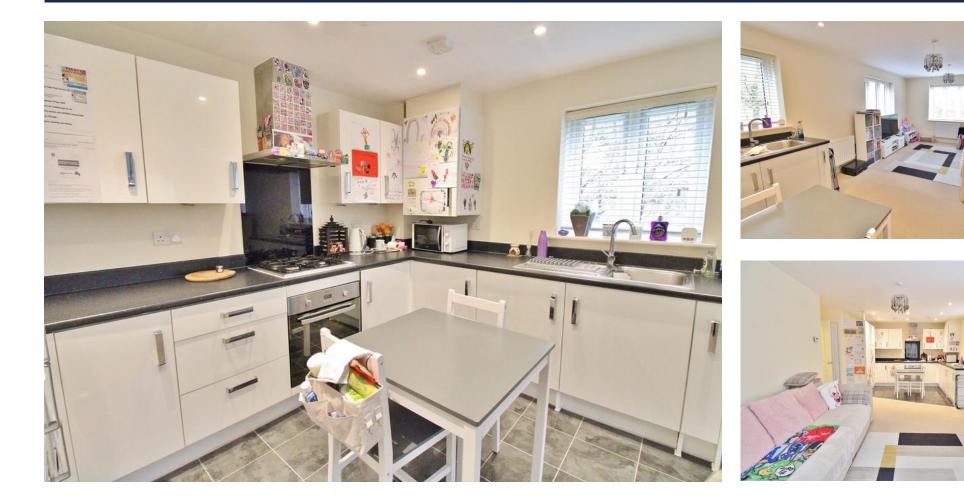

## PROPERTY SUMMARY

This two bedroom purpose built apartment is situated on the ground floor and boasts bright, dual aspect rooms as well as an allocated parking space. Offered with no forward chain, the property's internal accommodation comprises of a wide entrance hallway with two large storage cupboards, a family bathroom, two double bedrooms and the modern kitchen open into the living room. Further benefits include a secure entry system, integrated appliances and being located within walking distance to local parks, ideal for weekend walks! Call us now in our Stubbington Office to book in your viewing today.

## **ENTRANCE HALLWAY**

**BEDROOM 1** 13' x 12' 7" (3.96m x 3.84m)

BEDROOM 2 11' 8" x 7' 3" (3.56m x 2.21m)

BATHROOM 8' 1" x 6' 6" (2.46m x 1.98m)

**KITCHEN/LOUNGE** 22' x 14' 5" (6.71m x 4.39m)

OUTSIDE

ONE ALLOCATED PARKING SPACE