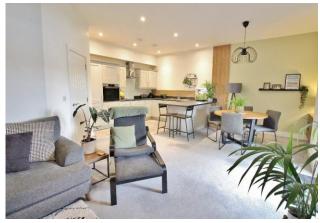

# **ENTRANCE HALL**

**BEDROOM 1** 20' 11" x 11' 6" (6.38m x 3.51m)

**BEDROOM 2** 14' x 14' 3" (4.27m x 4.34m)

**BALCONY FROM BEDROOM 2** 

**BATHROOM** 10' 7" x 6' 10" (3.23m x 2.08m)

**KITCHEN/LOUNGE/DINER** 24' x 20' 9" (7.32m x 6.32m)