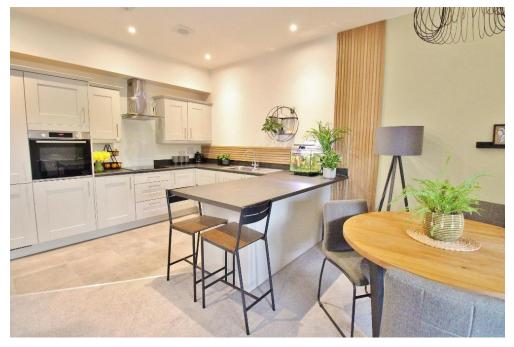

## **PROPERTY SUMMARY**

Built in 2021, this two bedroom apartment is immaculately presented throughout and deceptively spacious. With two balconies overlooking Stubbington Green, this property is located in the heart of the village, a stone's throw from local amenities and a short drive to the beach. Internally, the property's spacious accommodation comprises of two double bedrooms, a modern and open plan kitchen/diner/lounge, a sleek shower room and ample storage space. In such a sought after location, this property is going to be popular so call our Stubbington Office today to get booked in for a viewing.

# **ENTRANCE HALL**

**BEDROOM 1** 20' 11" x 11' 6" (6.38m x 3.51m)

**BEDROOM 2** 14' x 14' 3" (4.27m x 4.34m)

**BALCONY FROM BEDROOM 2** 

**BATHROOM** 10' 7" x 6' 10" (3.23m x 2.08m)

**KITCHEN/LOUNGE/DINER** 24' x 20' 9" (7.32m x 6.32m)