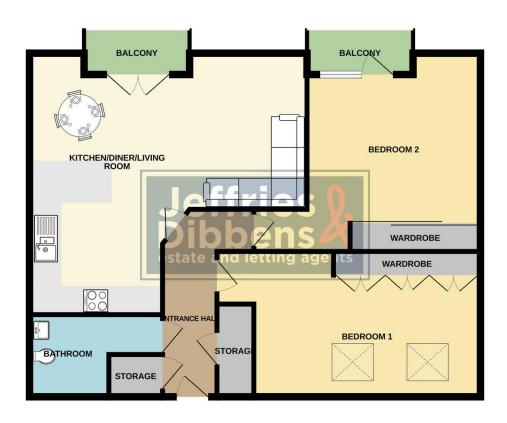

# **ENTRANCE HALL**

**BEDROOM 1** 20' 11" x 11' 6" (6.38m x 3.51m)

**BEDROOM 2** 14' x 14' 3" (4.27m x 4.34m)

**BALCONY FROM BEDROOM 2** 

**BATHROOM** 10' 7" x 6' 10" (3.23m x 2.08m)

**KITCHEN/LOUNGE/DINER** 24' x 20' 9" (7.32m x 6.32m)

BALCONY FROM LOUNGE/KITCHEN/DINER

#### **GROUND FLOOR**

Whilst every attempt has been made to ensure the accuracy of the floorplan contained here, measurement of doors, windows, rooms and any other items are approximate and no responsibility is taken for any erroomission or mis-statement. This plan is for illustrative purposes only and should be used as such by any prospective purchaser. The services, systems and appliances shown have not been tested and no guarant as to their operability of efficiency can be given.