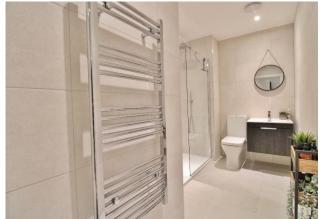

# **ENTRANCE HALL**

**BEDROOM 1** 20' 11" x 11' 6" (6.38m x 3.51m)

**BEDROOM 2** 14' x 14' 3" (4.27m x 4.34m)

**BALCONY FROM BEDROOM 2** 

**BATHROOM** 10' 7" x 6' 10" (3.23m x 2.08m)

**KITCHEN/LOUNGE/DINER** 24' x 20' 9" (7.32m x 6.32m)