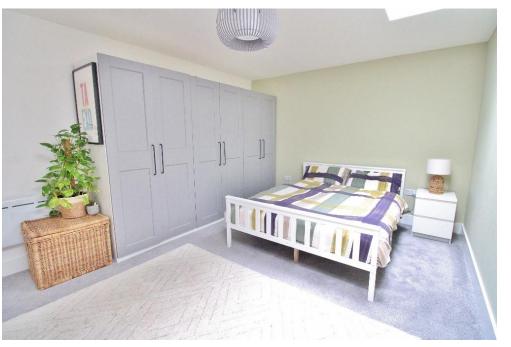

# **ENTRANCE HALL**

**BEDROOM 1** 20' 11" x 11' 6" (6.38m x 3.51m)

**BEDROOM 2** 14' x 14' 3" (4.27m x 4.34m)

**BALCONY FROM BEDROOM 2** 

**BATHROOM** 10' 7" x 6' 10" (3.23m x 2.08m)

**KITCHEN/LOUNGE/DINER** 24' x 20' 9" (7.32m x 6.32m)