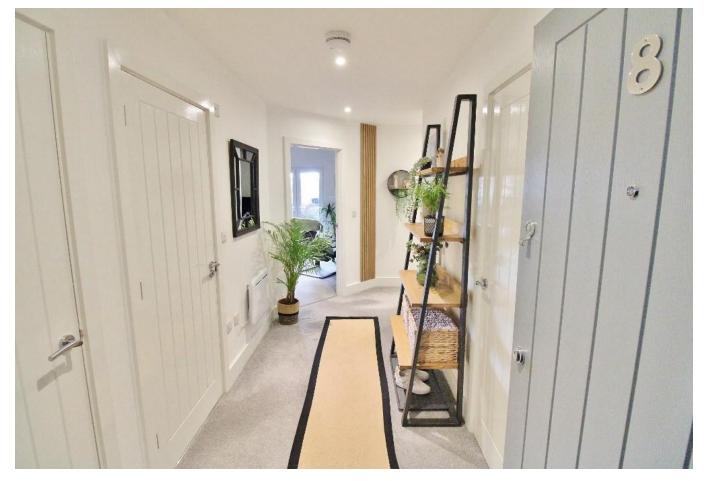

# **ENTRANCE HALL**

**BEDROOM 1** 20' 11" x 11' 6" (6.38m x 3.51m)

**BEDROOM 2** 14' x 14' 3" (4.27m x 4.34m)

**BALCONY FROM BEDROOM 2** 

**BATHROOM** 10' 7" x 6' 10" (3.23m x 2.08m)

**KITCHEN/LOUNGE/DINER** 24' x 20' 9" (7.32m x 6.32m)