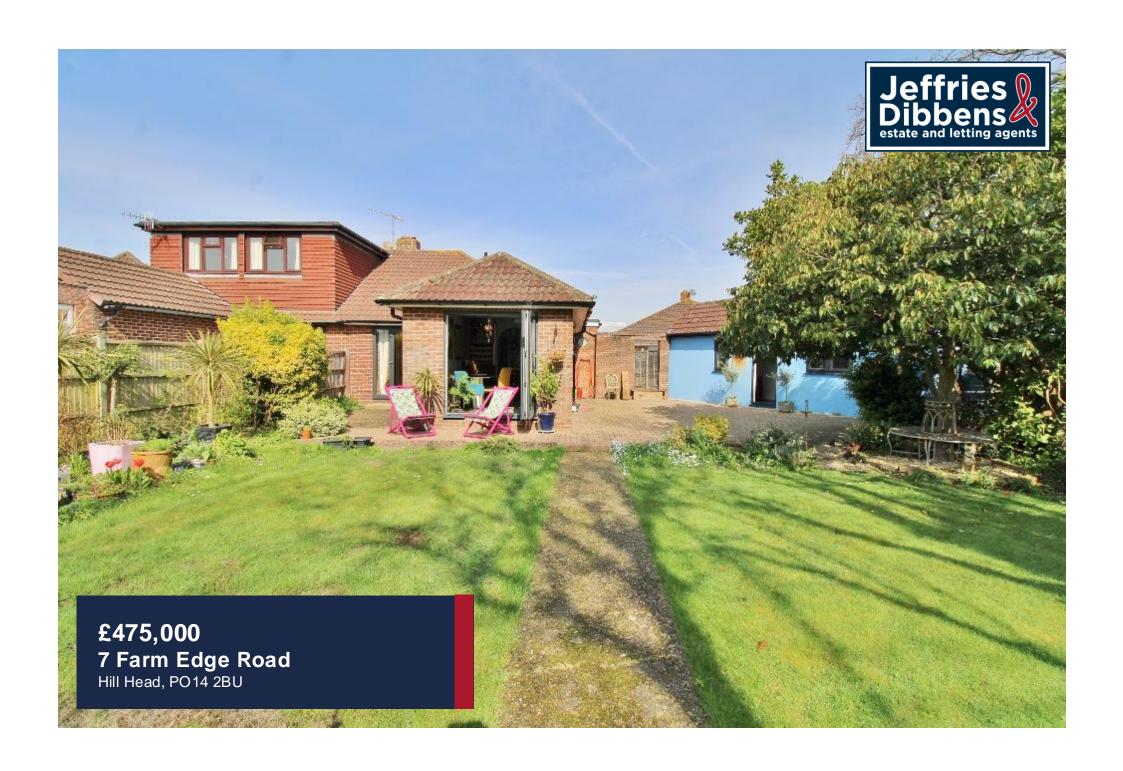

## **PROPERTY SUMMARY**

This two bedroom semi-detached bungalow is tucked away in a quiet cul-de-sac in Hill Head, with direct access onto Seafield Park leading to the beach. With a detached annex, this property offers a versatile accommodation that is decorated beautifully in a contemporary style with a cosy lounge with a bay window to the front elevation and a bright kitchen/diner to the rear of the property with bi-folding doors onto the large corner plot. There are two double bedrooms, with the master bedroom boasting fitted wardrobes and a southerly aspect. This property will appeal to a range of applicants and the annex offers potential for guest accommodation or even a base for a business (subject to relevant permissions). Call us now in our Stubbington Office to book in your viewing and avoid missing out.

**KITCHEN** 9' 11" x 8' 11" (3.02m x 2.72m)

**DINING ROOM** 14' x 8' 11" (4.27m x 2.72m)

**OUTSIDE** 

DRIVEWAY

FRONT GARDEN

**REAR GARDEN** 

**ANNEXE** 

**KITCHEN/DINER** 9' 5" x 8' 2" (2.87m x 2.49m)