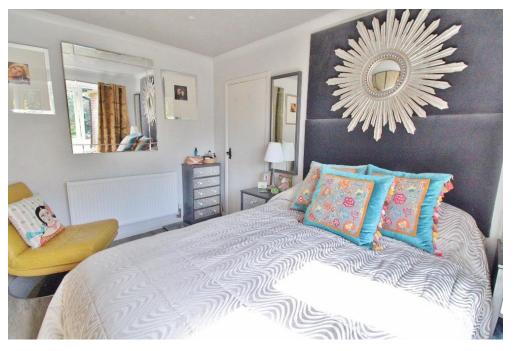

## **ENTRANCE HALLWAY**

**LOUNGE** 15' 6" x 12' 1" (4.72m x 3.68m)

**BEDROOM 1** 13' 0" x 8' 8" (3.96m x 2.64m to wardrobes)

**BEDROOM 2** 8' 11" x 7' 9" (2.72m x 2.36m)

**SHOWER ROOM** 7' 7" x 5' 2" (2.31m x 1.57m)