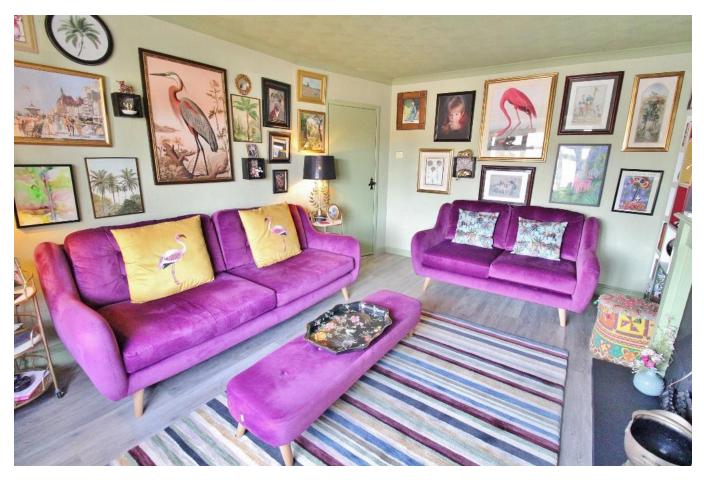

## **ENTRANCE HALLWAY**

**LOUNGE** 15' 6" x 12' 1" (4.72m x 3.68m)

**BEDROOM 1** 13' 0" x 8' 8" (3.96m x 2.64m to wardrobes)

**BEDROOM 2** 8' 11" x 7' 9" (2.72m x 2.36m)

**SHOWER ROOM** 7' 7" x 5' 2" (2.31m x 1.57m)