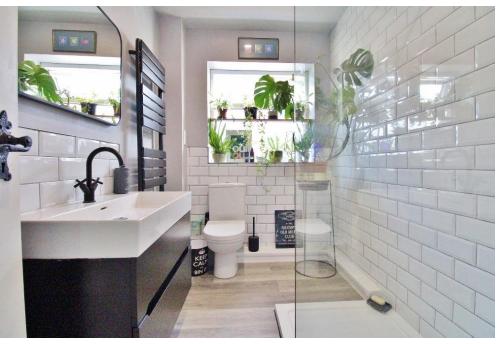

## **ENTRANCE HALLWAY**

**LOUNGE** 15' 6" x 12' 1" (4.72m x 3.68m)

**BEDROOM 1** 13' 0" x 8' 8" (3.96m x 2.64m to wardrobes)

**BEDROOM 2** 8' 11" x 7' 9" (2.72m x 2.36m)

**SHOWER ROOM** 7' 7" x 5' 2" (2.31m x 1.57m)