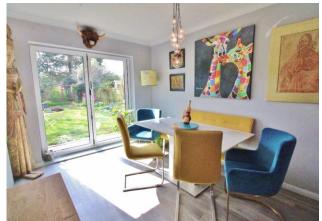

**KITCHEN** 9' 11" x 8' 11" (3.02m x 2.72m)

**DINING ROOM** 14' x 8' 11" (4.27m x 2.72m)

**OUTSIDE** 

DRIVEWAY

FRONT GARDEN

**REAR GARDEN** 

**ANNEXE** 

**KITCHEN/DINER** 9' 5" x 8' 2" (2.87m x 2.49m)