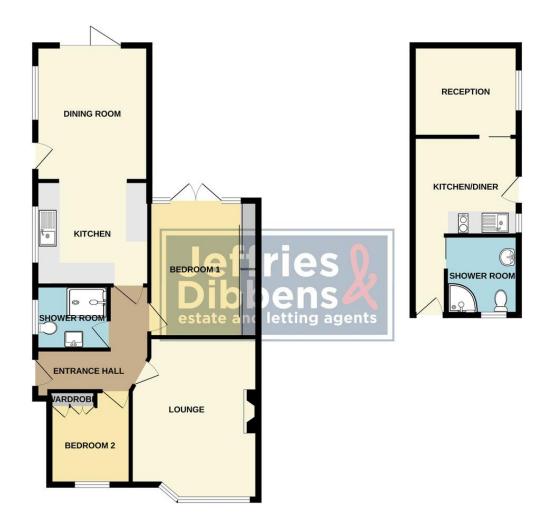

## **ENTRANCE HALLWAY**

**LOUNGE** 15' 6" x 12' 1" (4.72m x 3.68m)

**BEDROOM 1** 13' 0" x 8' 8" (3.96m x 2.64m to wardrobes)

**BEDROOM 2** 8' 11" x 7' 9" (2.72m x 2.36m)

**SHOWER ROOM** 7' 7" x 5' 2" (2.31m x 1.57m)

**KITCHEN** 9' 11" x 8' 11" (3.02m x 2.72m)

**DINING ROOM** 14' x 8' 11" (4.27m x 2.72m)

**OUTSIDE** 

DRIVEWAY

FRONT GARDEN

**REAR GARDEN** 

**ANNEXE** 

**KITCHEN/DINER** 9' 5" x 8' 2" (2.87m x 2.49m)

**SHOWER ROOM** 7' 8" x 7' 4" (2.34m x 2.24m)

**SITTING ROOM/BEDROOM** 8' 3" x 8' 2" (2.51m x 2.49m)

GROUND FLOOR ANNEXE