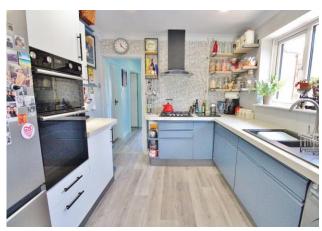

**KITCHEN** 9' 11" x 8' 11" (3.02m x 2.72m)

**DINING ROOM** 14' x 8' 11" (4.27m x 2.72m)

**OUTSIDE** 

DRIVEWAY

FRONT GARDEN

**REAR GARDEN** 

**ANNEXE** 

**KITCHEN/DINER** 9' 5" x 8' 2" (2.87m x 2.49m)