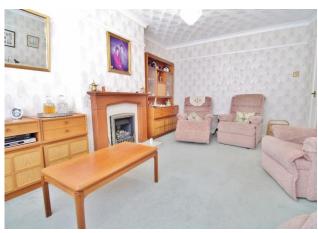

# **ENTRANCE HALL**

**LOUNGE** 15' 6" x 14' 1" (4.72m x 4.29m)

**BEDROOM 2** 9' x 7' 8" (2.74m x 2.34m)

**BEDROOM 1** 12' 4" x 8' 9" (3.76m x 2.67m)

**BATHROOM** 5' 10" x 5' 7" (1.78m x 1.7m)

**KITCHEN** 9' 8" x 8' 11" (2.95m x 2.72m)