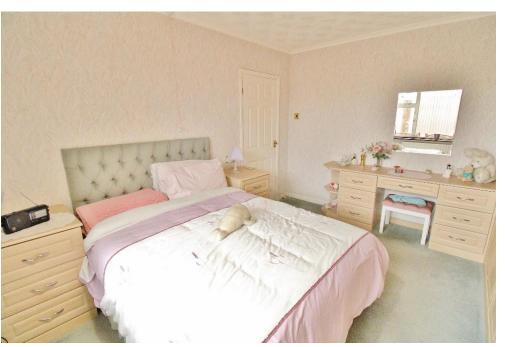

# **ENTRANCE HALL**

**LOUNGE** 15' 6" x 14' 1" (4.72m x 4.29m)

**BEDROOM 2** 9' x 7' 8" (2.74m x 2.34m)

**BEDROOM 1** 12' 4" x 8' 9" (3.76m x 2.67m)

**BATHROOM** 5' 10" x 5' 7" (1.78m x 1.7m)

**KITCHEN** 9' 8" x 8' 11" (2.95m x 2.72m)