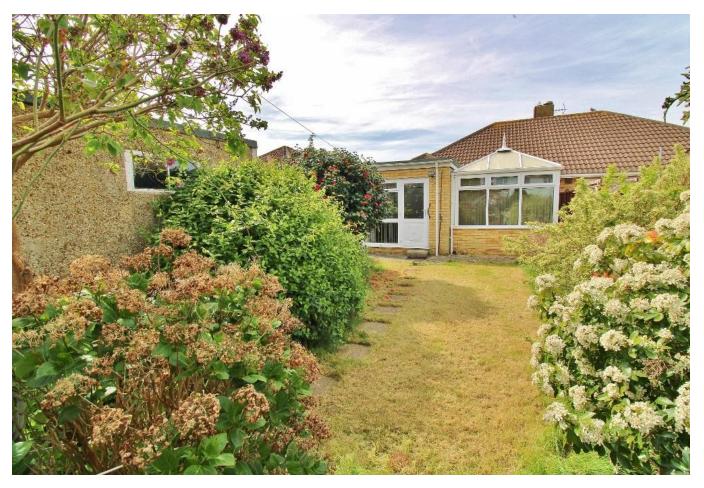

**DINING ROOM** 9' 8" x 9' 1" (2.95m x 2.77m)

**CONSERVATORY** 10' 11" x 8' 3" (3.33m x 2.51m)

**OUTSIDE** 

**FRONT GARDEN** 

**REAR GARDEN** 

**GARAGE** 