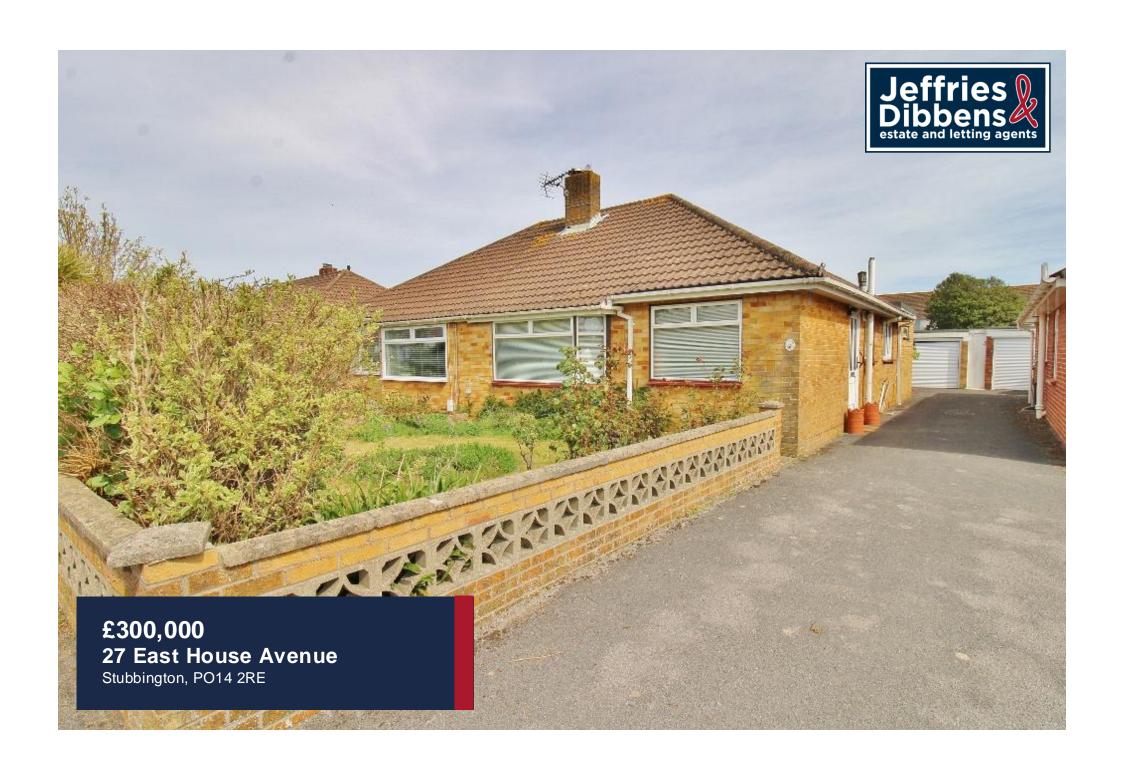

### PROPERTY SUMMARY

This two bedroom semi-detached bungalow is situated in a highly sought after location in Stubbington, close to local schools, the beach and the village. The property comprises of an entrance hallway, a cosy lounge to the front elevation of the property, two well-proportioned bedrooms, a refitted shower room, kitchen leading into a dining room extension and a bright conservatory provide further living space. Further benefits include gas central heating throughout, a front garden offering potential for further parking and a detached single garage with an electric roller door. Please contact us at our Stubbington branch to book a viewing today.