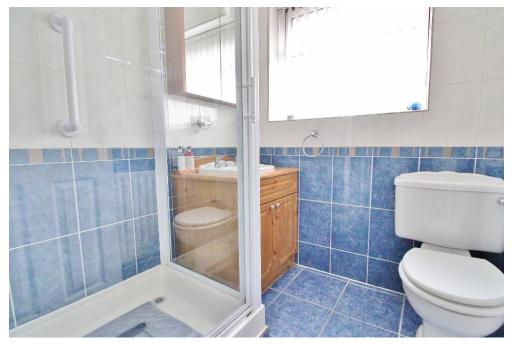

# **ENTRANCE HALL**

**LOUNGE** 15' 6" x 14' 1" (4.72m x 4.29m)

**BEDROOM 2** 9' x 7' 8" (2.74m x 2.34m)

**BEDROOM 1** 12' 4" x 8' 9" (3.76m x 2.67m)

**BATHROOM** 5' 10" x 5' 7" (1.78m x 1.7m)

**KITCHEN** 9' 8" x 8' 11" (2.95m x 2.72m)