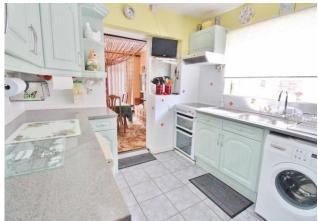

# **ENTRANCE HALL**

**LOUNGE** 15' 6" x 14' 1" (4.72m x 4.29m)

**BEDROOM 2** 9' x 7' 8" (2.74m x 2.34m)

**BEDROOM 1** 12' 4" x 8' 9" (3.76m x 2.67m)

**BATHROOM** 5' 10" x 5' 7" (1.78m x 1.7m)

**KITCHEN** 9' 8" x 8' 11" (2.95m x 2.72m)