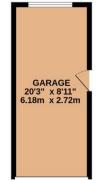

BEDROOM 2 9' 11" x 9' 10" (3.02m x 3m)

**CONSERVATORY** 11' 6" x 7' 8" (3.51m x 2.34m)

**CLOAKROOM** 4' 4" x 4' 4" (1.32m x 1.32m)

GARAGE 20' 3" x 8' 11" (6.17m x 2.72m)

OUTSIDE

DRIVEWAY PARKING

REAR AND SIDE GARDENS