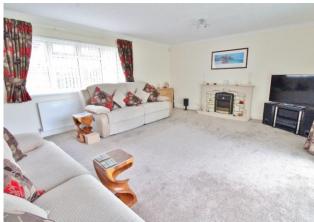

## ENTRANCE HALL

LOUNGE 17' 9" x 14' 11" (5.41m x 4.55m)

**KITCHEN** 15' 3" x 14' 4" (4.65m x 4.37m)

**DINING ROOM** 13' 2" x 8' 4" (4.01m x 2.54m)

**MASTER BEDROOM** 14' 10" x 11' 10" (4.52m x 3.61m)

**BATHROOM** 10' 10" x 7' 8" (3.3m x 2.34m)