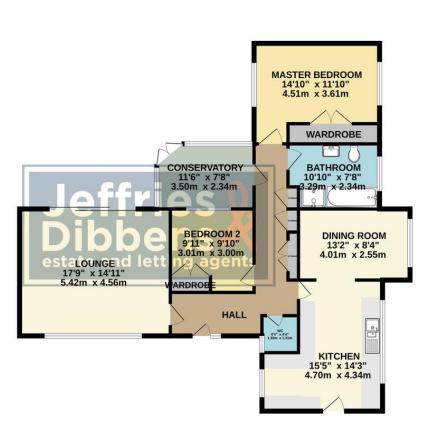

## ENTRANCE HALL

LOUNGE 17' 9" x 14' 11" (5.41m x 4.55m)

**KITCHEN** 15' 3" x 14' 4" (4.65m x 4.37m)

**DINING ROOM** 13' 2" x 8' 4" (4.01m x 2.54m)

**MASTER BEDROOM** 14' 10" x 11' 10" (4.52m x 3.61m)

**BATHROOM** 10' 10" x 7' 8" (3.3m x 2.34m)

BEDROOM 2 9' 11" x 9' 10" (3.02m x 3m)

**CONSERVATORY** 11' 6" x 7' 8" (3.51m x 2.34m)

**CLOAKROOM** 4' 4" x 4' 4" (1.32m x 1.32m)

GARAGE 20' 3" x 8' 11" (6.17m x 2.72m)

OUTSIDE

DRIVEWAY PARKING

REAR AND SIDE GARDENS

## **GROUND FLOOR**

LOCAL AUTHORITY Fareham Borough Council

**TENURE** Freehold

COUNCIL TAX BAND Band E

VIEWINGS By prior appointment only

Agents Note: Whilst every care has been taken to prepare these particulars, they are for guidance purposes only. All measurements are approximate and are for general guidance purposes only and whilst every care has been taken to ensure their accuracy, they should not be relied upon and potential buyers/tenants are advised to recheck the measurements