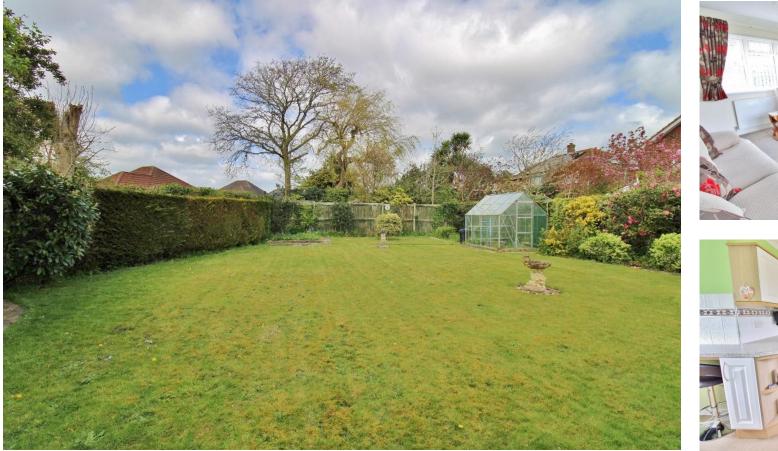

BEDROOM 2 9' 11" x 9' 10" (3.02m x 3m)

**CONSERVATORY** 11' 6" x 7' 8" (3.51m x 2.34m)

**CLOAKROOM** 4' 4" x 4' 4" (1.32m x 1.32m)

GARAGE 20' 3" x 8' 11" (6.17m x 2.72m)

OUTSIDE

DRIVEWAY PARKING

REAR AND SIDE GARDENS