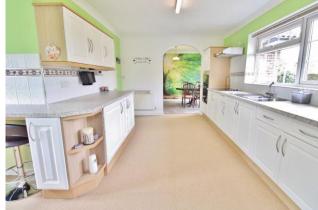

## ENTRANCE HALL

LOUNGE 17' 9" x 14' 11" (5.41m x 4.55m)

**KITCHEN** 15' 3" x 14' 4" (4.65m x 4.37m)

**DINING ROOM** 13' 2" x 8' 4" (4.01m x 2.54m)

**MASTER BEDROOM** 14' 10" x 11' 10" (4.52m x 3.61m)

**BATHROOM** 10' 10" x 7' 8" (3.3m x 2.34m)