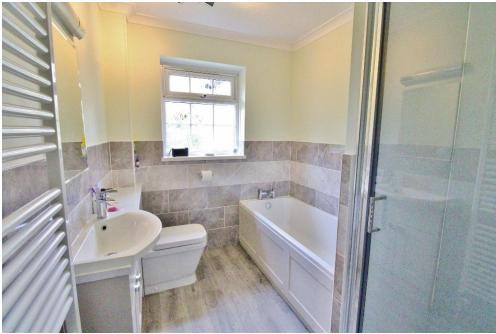

## ENTRANCE HALL

LOUNGE 17' 9" x 14' 11" (5.41m x 4.55m)

**KITCHEN** 15' 3" x 14' 4" (4.65m x 4.37m)

**DINING ROOM** 13' 2" x 8' 4" (4.01m x 2.54m)

**MASTER BEDROOM** 14' 10" x 11' 10" (4.52m x 3.61m)

**BATHROOM** 10' 10" x 7' 8" (3.3m x 2.34m)