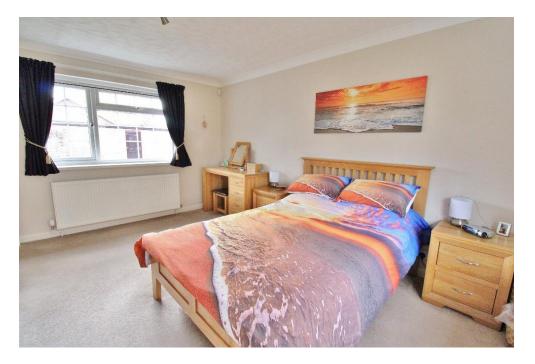

## ENTRANCE HALL

LOUNGE 17' 9" x 14' 11" (5.41m x 4.55m)

**KITCHEN** 15' 3" x 14' 4" (4.65m x 4.37m)

**DINING ROOM** 13' 2" x 8' 4" (4.01m x 2.54m)

**MASTER BEDROOM** 14' 10" x 11' 10" (4.52m x 3.61m)

**BATHROOM** 10' 10" x 7' 8" (3.3m x 2.34m)