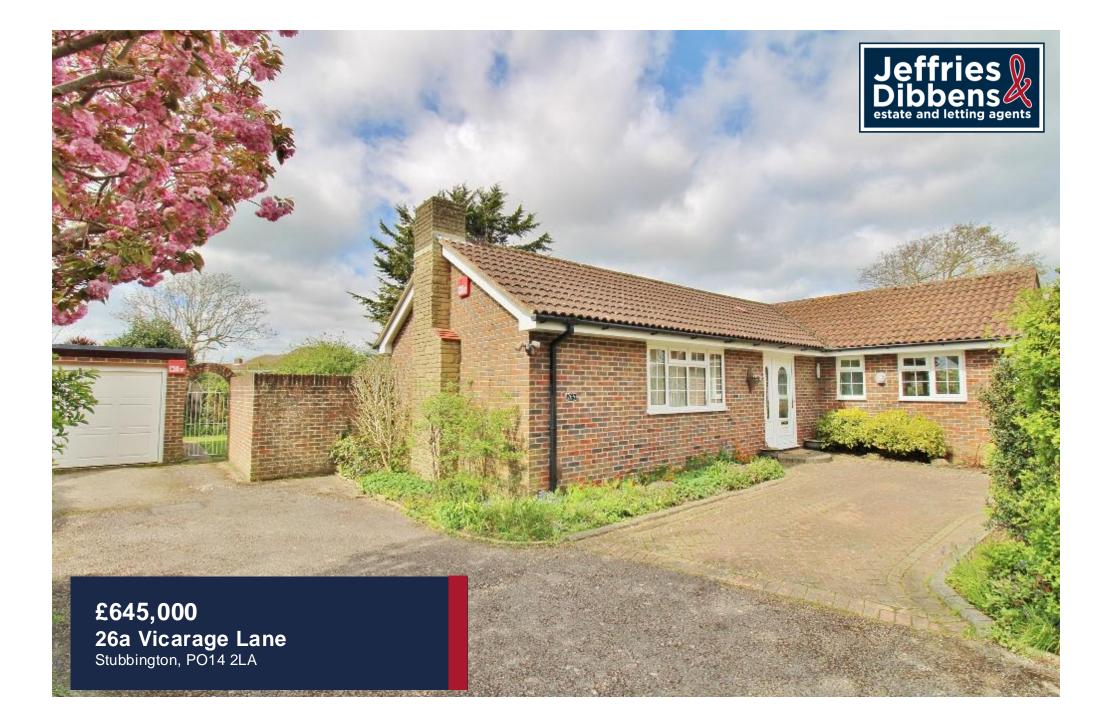

## **PROPERTY SUMMARY**

Nestled in a highly sought after area of Stubbington within walking distance to the village and the beach, this charming two bedroom bungalow offers a perfect blend of comfort and spacious accommodation. With a bright conservatory and detached garage, this property offers generous living space boasting an 18ft lounge with a sliding door onto a large west facing garden. As well as a main refitted bathroom, this property also has an additional cloakroom, perfect for visitors. Further benefits include double b edrooms, an L-shaped kitchen open into the dining room and a deceptively large plot. In our opinion the internal space has the versatility to suit a wide range of requirements and an inspection is recommended to appreciate the features on offer. Please call us in the Stubbington branch for a viewing today.