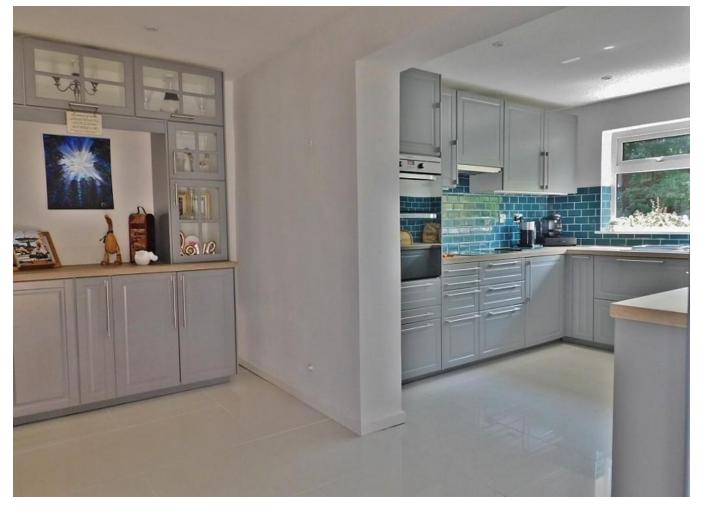

# **POR**CH

**HALLWAY** 

**LOUNGE** 14' 8" x 11' 10" (4.47m x 3.61m)

**DINING ROOM** 10' 3" x 11' 10" (3.12m x 3.61m)

**CONSERVATORY** 8' 0" x 16' 7" (2.44m x 5.05m)

wc

LANDING

**BEDROOM 1** 12' 10" x 12' 5" (3.91m x 3.78m)