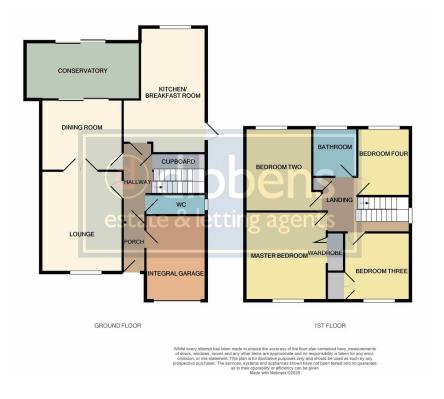

# **POR**CH

**HALLWAY** 

**LOUNGE** 14' 8" x 11' 10" (4.47m x 3.61m)

**DINING ROOM** 10' 3" x 11' 10" (3.12m x 3.61m)

**CONSERVATORY** 8' 0" x 16' 7" (2.44m x 5.05m)

wc

LANDING

**BEDROOM 1** 12' 10" x 12' 5" (3.91m x 3.78m)

**BEDROOM 2** 12' 1" x 9' 9" (3.68m x 2.97m)

**BEDROOM 3** 9' 10" x 9' 7" (3m x 2.92m)

**BEDROOM 4** 9' 1" x 7' 8" (2.77m x 2.34m)

**BATHROOM** 

**GARAGE** 

**GARDEN** 

**BRICK OUTBUILDING** 