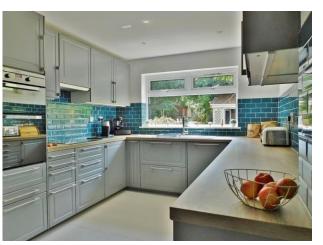

# **POR**CH

**HALLWAY** 

**LOUNGE** 14' 8" x 11' 10" (4.47m x 3.61m)

**DINING ROOM** 10' 3" x 11' 10" (3.12m x 3.61m)

**CONSERVATORY** 8' 0" x 16' 7" (2.44m x 5.05m)

wc

LANDING

**BEDROOM 1** 12' 10" x 12' 5" (3.91m x 3.78m)