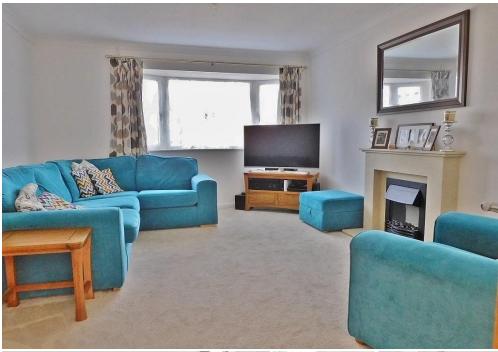

# **POR**CH

**HALLWAY** 

**LOUNGE** 14' 8" x 11' 10" (4.47m x 3.61m)

**DINING ROOM** 10' 3" x 11' 10" (3.12m x 3.61m)

**CONSERVATORY** 8' 0" x 16' 7" (2.44m x 5.05m)

wc

LANDING

**BEDROOM 1** 12' 10" x 12' 5" (3.91m x 3.78m)