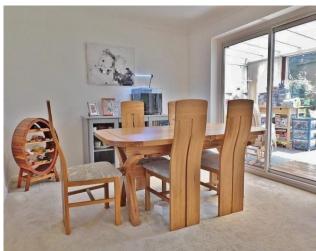

# **POR**CH

**HALLWAY** 

**LOUNGE** 14' 8" x 11' 10" (4.47m x 3.61m)

**DINING ROOM** 10' 3" x 11' 10" (3.12m x 3.61m)

**CONSERVATORY** 8' 0" x 16' 7" (2.44m x 5.05m)

wc

LANDING

**BEDROOM 1** 12' 10" x 12' 5" (3.91m x 3.78m)