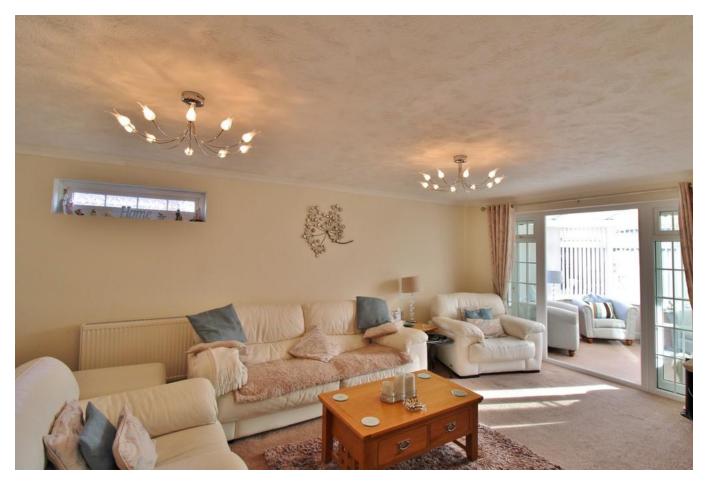

## **PROPERTY SUMMARY**

This splendid 2-bedroom bungalow offers a delightful living experience within a leisurely stroll of Stubbington village. The residence is meticulously designed, featuring two double bedrooms with fitted wardrobes, complemented by the convenience of an ensuite in the master bedroom. The heart of the home is its inviting lounge, adorned with a feature Georgian effect fitted gas fire that imparts a cosy ambiance. The kitchen boasts integral appliances, a central island, and feature lighting. Connected to the kitchen is a charming conservatory, bathed in natural light. With its southerly aspect, the garden receives abundant sunlight throughout the day. Contact our Stubbington office today so you don't miss the opportunity to make this peaceful and idyllic bungalow your own.

# **ENTRANCE HALL**

**LOUNGE** 19' 11" x 12' 02" (6.07m x 3.71m)

**KITCHEN** 12' 01" x 11' 10" (3.68m x 3.61m)

**BATHROOM** 

**CONSERVATORY** 23' 09" x 8' 09" (7.24m x 2.67m)

**MASTER BEDROOM** 11' 09" x 10' 07" (3.58m x 3.23m)