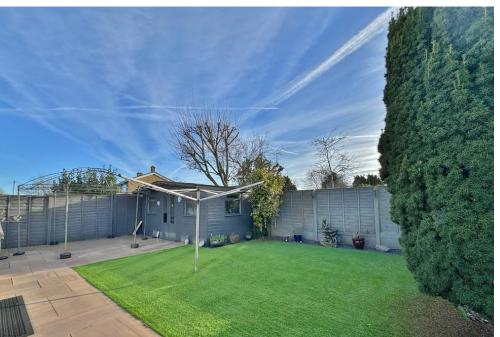

## **PROPERTY SUMMARY**

This splendid 2-bedroom bungalow offers a delightful living experience within a leisurely stroll of Stubbington village. The residence is meticulously designed, featuring two double bedrooms with fitted wardrobes, complemented by the convenience of an ensuite in the master bedroom. The heart of the home is its inviting lounge, adorned with a feature Georgian effect fitted gas fire that imparts a cosy ambiance. The kitchen boasts integral appliances, a central island, and feature lighting. Connected to the kitchen is a charming conservatory, bathed in natural light. With its southerly aspect, the garden receives abundant sunlight throughout the day. Contact our Stubbington office today so you don't miss the opportunity to make this peaceful and idyllic bungalow your own.

**ENSUITE** 

**BEDROOM** 11' 09" x 10' 07" (3.58m x 3.23m)

**GARDEN** 