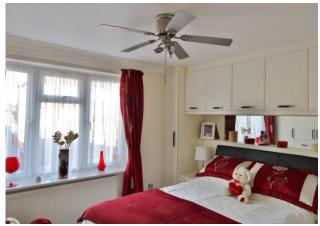

## **PROPERTY SUMMARY**

This splendid 2-bedroom bungalow offers a delightful living experience within a leisurely stroll of Stubbington village. The residence is meticulously designed, featuring two double bedrooms with fitted wardrobes, complemented by the convenience of an ensuite in the master bedroom. The heart of the home is its inviting lounge, adorned with a feature Georgian effect fitted gas fire that imparts a cosy ambiance. The kitchen boasts integral appliances, a central island, and feature lighting. Connected to the kitchen is a charming conservatory, bathed in natural light. With its southerly aspect, the garden receives abundant sunlight throughout the day. Contact our Stubbington office today so you don't miss the opportunity to make this peaceful and idyllic bungalow your own.

# **ENTRANCE HALL**

**LOUNGE** 19' 11" x 12' 02" (6.07m x 3.71m)

**KITCHEN** 12' 01" x 11' 10" (3.68m x 3.61m)

**BATHROOM** 

**CONSERVATORY** 23' 09" x 8' 09" (7.24m x 2.67m)

**MASTER BEDROOM** 11' 09" x 10' 07" (3.58m x 3.23m)

**ENSUITE** 

**BEDROOM** 11' 09" x 10' 07" (3.58m x 3.23m)

**GARDEN** 