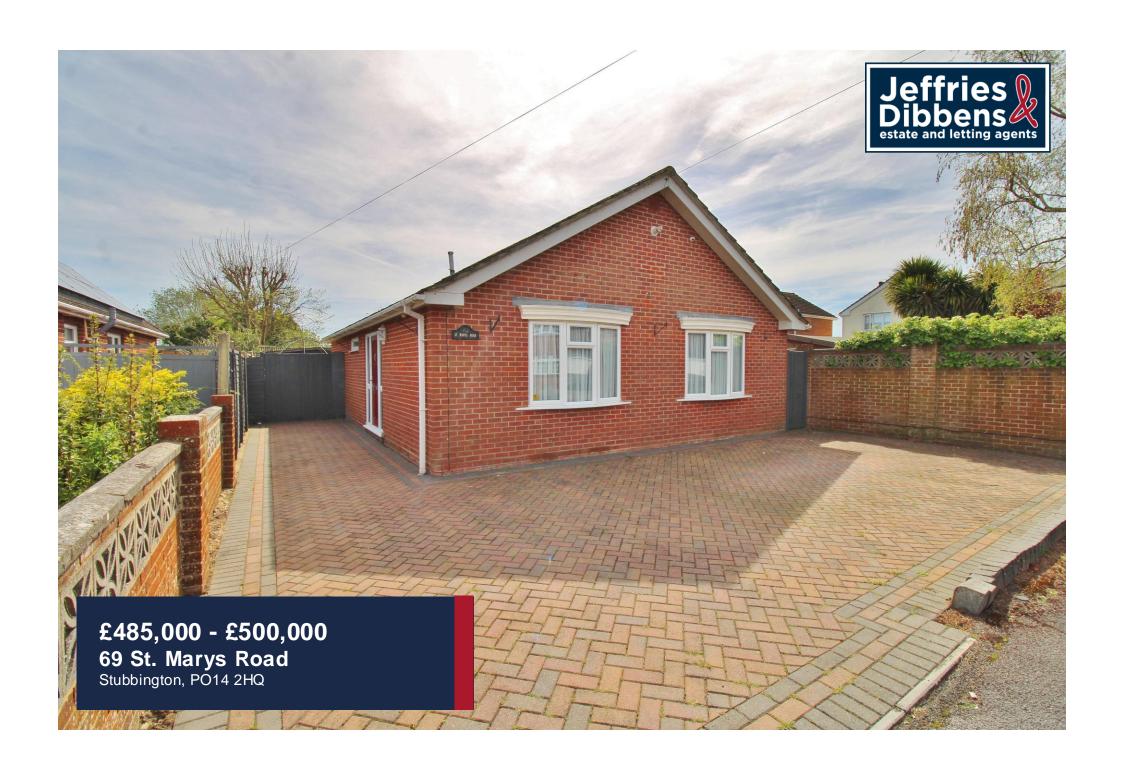

## **PROPERTY SUMMARY**

This splendid 2-bedroom bungalow offers a delightful living experience within a leisurely stroll of Stubbington village. The residence is meticulously designed, featuring two double bedrooms with fitted wardrobes, complemented by the convenience of an ensuite in the master bedroom. The heart of the home is its inviting lounge, adorned with a feature Georgian effect fitted gas fire that imparts a cosy ambiance. The kitchen boasts integral appliances, a central island, and feature lighting. Connected to the kitchen is a charming conservatory, bathed in natural light. With its southerly aspect, the garden receives abundant sunlight throughout the day. Contact our Stubbington office today so you don't miss the opportunity to make this peaceful and idyllic bungalow your own.

## **VIEWINGS**

By prior appointment only

Agents Note: Whilst every care has been taken to prepare these particulars, they are for guidance purposes only. All measurements are approximate and are for general guidance purposes only and whilst every care has been taken to ensure their accuracy, they should not be relied upon and potential buyers/tenants are advised to recheck the measurements

**OFFICE ADDRESS**18 The Green, Stubbing

18 The Green, Stubbington, Fareham, Hampshire, PO14 2JG

CONTACT

01329 668 511 stubbington@dibbensproperty.co .uk