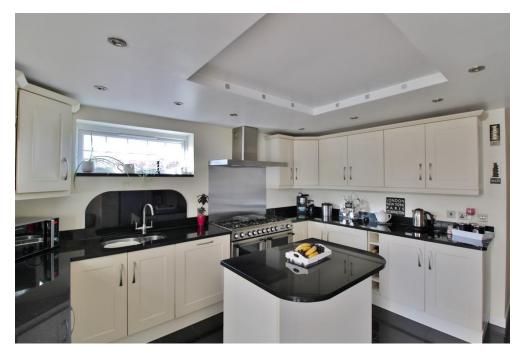

## **PROPERTY SUMMARY**

This splendid 2-bedroom bungalow offers a delightful living experience within a leisurely stroll of Stubbington village. The residence is meticulously designed, featuring two double bedrooms with fitted wardrobes, complemented by the convenience of an ensuite in the master bedroom. The heart of the home is its inviting lounge, adorned with a feature Georgian effect fitted gas fire that imparts a cosy ambiance. The kitchen boasts integral appliances, a central island, and feature lighting. Connected to the kitchen is a charming conservatory, bathed in natural light. With its southerly aspect, the garden receives abundant sunlight throughout the day. Contact our Stubbington office today so you don't miss the opportunity to make this peaceful and idyllic bungalow your own.

# **ENTRANCE HALL**

**LOUNGE** 19' 11" x 12' 02" (6.07m x 3.71m)

**KITCHEN** 12' 01" x 11' 10" (3.68m x 3.61m)

**BATHROOM** 

**CONSERVATORY** 23' 09" x 8' 09" (7.24m x 2.67m)

**MASTER BEDROOM** 11' 09" x 10' 07" (3.58m x 3.23m)