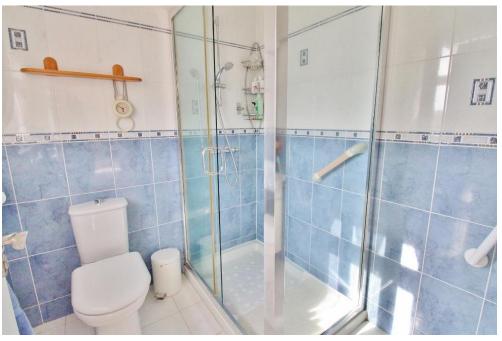

**ENSUITE** 7' 06" x 5' 11" (2.29m x 1.8m)

**DINING ROOM** 10' 11" x 10' 07" (3.33m x 3.23m)

**BALCONY** 

**KITCHEN/BREAKFAST ROOM** 17' 10" x 13' 02" (5.44m x 4.01m)

**BEDROOM TWO** 14' 01" x 10' 06" (4.29m x 3.2m)