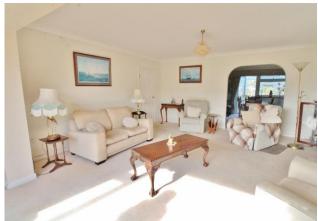

## **PORCH**

**ENTRANCE HALL** 

**MASTER BEDROOM** 16' 04" x 12' 00" (4.98m x 3.66m)

**WC** 5' 10" x 5' 09" (1.78m x 1.75m)

**DRESSING ROOM** 6' 00" x 5' 07" (1.83m x 1.7m)

**LOUNGE** 20' 01" x 16' 03" (6.12m x 4.95m)