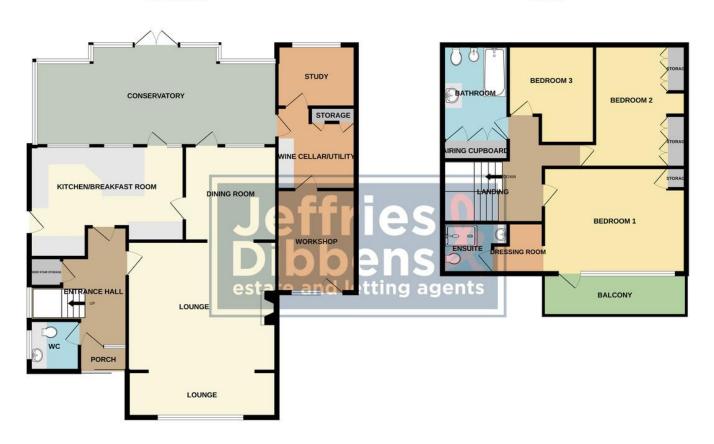

## **PORCH**

**ENTRANCE HALL** 

**MASTER BEDROOM** 16' 04" x 12' 00" (4.98m x 3.66m)

**WC** 5' 10" x 5' 09" (1.78m x 1.75m)

**DRESSING ROOM** 6' 00" x 5' 07" (1.83m x 1.7m)

**LOUNGE** 20' 01" x 16' 03" (6.12m x 4.95m)

**ENSUITE** 7' 06" x 5' 11" (2.29m x 1.8m)

**DINING ROOM** 10' 11" x 10' 07" (3.33m x 3.23m)

**BALCONY** 

**KITCHEN/BREAKFAST ROOM** 17' 10" x 13' 02" (5.44m x 4.01m)

**BEDROOM TWO** 14' 01" x 10' 06" (4.29m x 3.2m)

**CONSERVATORY** 28' 02" x 11' 08" (8.59m x 3.56m)

**BEDROOM THREE** 11' 00" x 9' 11" (3.35m x 3.02m)

**STUDY** 9' 01" x 7' 01" (2.77m x 2.16m)

**BATHROOM** 10' 11" x 7' 05 " (3.33m x 2.26m)

**WINE CELLAR/UTILITY** 9' 05" x 9' 02" (2.87m x 2.79m)

**OUTSIDE** 

**WORKSHOP** 9' 03" x 11' 09" (2.82m x 3.58m)

DRIVEWAY

FRONT GARDEN

LANDING

**REAR GARDEN** 

GROUND FLOOR 1ST FLOOR

Whilst every attempt has been made to ensure the accuracy of the floorpian contained here, measurements of doors, widows, shows and any other terms are approximate and not responsibility in label nor any error of doors, widows, shows and any other terms are approximate and not responsibility in label nor any error omission or mis-statement. This plan is for illustrative pursposes only and should be used as such by any prospective purchaser. The spin and appliances shown have not been tested and no guarantee as to their operability or efficiency can be given.