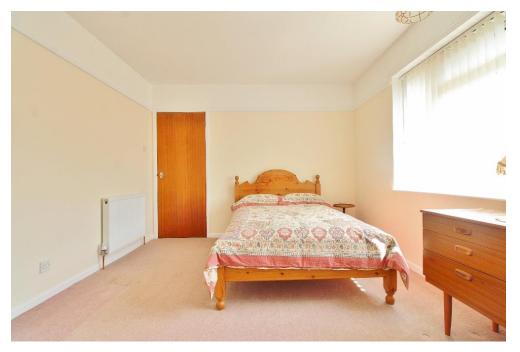

**BEDROOM 1** 13' 11" x 10' 08" (4.24m x 3.25m)

**BEDROOM 2** 14' 00" x 8' 01" (4.27m x 2.46m)

**BEDROOM 3** 9' 03" x 7' 02" (2.82m x 2.18m)

**FAMILY BATHROOM** 9' 03" x 5' 07" (2.82m x 1.7m)

**OUTSIDE** 