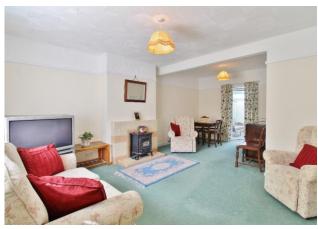

### **PORCH**

**ENTRANCE HALLWAY** 

**KITCHEN** 13' 04" x 07' 06" (4.06m x 2.29m)

**LOUNGE/DINER** 19' 09" x 13' 11" (6.02m x 4.24m)

W/C

**CONSERVATORY** 10'04" x 09'05" (3.15m x 2.87m)

**UPSTAIRS LANDING** 