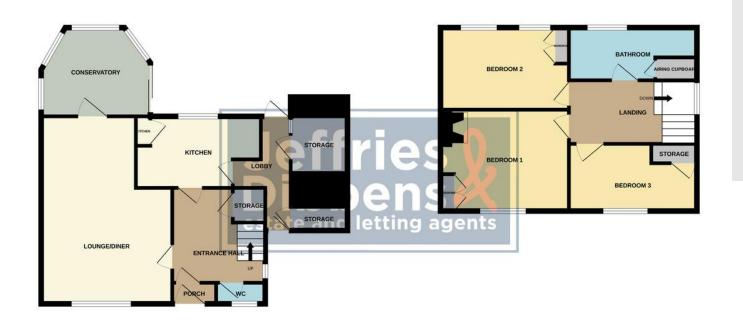

### **PORCH**

**ENTRANCE HALLWAY** 

**KITCHEN** 13' 04" x 07' 06" (4.06m x 2.29m)

**LOUNGE/DINER** 19' 09" x 13' 11" (6.02m x 4.24m)

W/C

**CONSERVATORY** 10'04" x 09'05" (3.15m x 2.87m)

**UPSTAIRS LANDING** 

**BEDROOM 1** 13' 11" x 10' 08" (4.24m x 3.25m)

**BEDROOM 2** 14' 00" x 8' 01" (4.27m x 2.46m)

**BEDROOM 3** 9' 03" x 7' 02" (2.82m x 2.18m)

**FAMILY BATHROOM** 9' 03" x 5' 07" (2.82m x 1.7m)

**OUTSIDE** 

**DRIVEWAY PARKING** 

ATTACHED STORAGE AREA

LARGE REAR GARDEN

GROUND FLOOR 1ST FLOOR

Whitst every attempt has been made to ensure the accuracy of the flooplan contained here, measurements of doors, windows, noons and any other tiers are approximate and no responsibility is taken for any error, omission or mis-statement. This plan is for illustrative purposes only and should be used as such by any prospective purchaser. The solar is for illustrative purposes only and should be used as such by any prospective purchaser. The solar is provided in the properties of the properties o