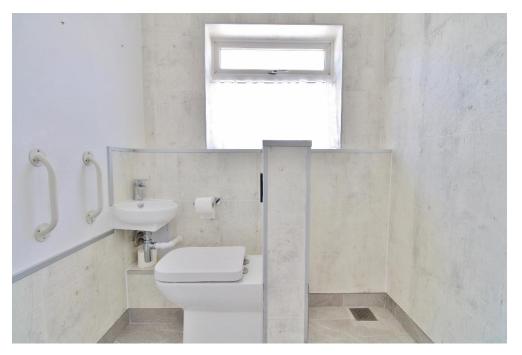

### **ENTRANCE HALL**

**LOUNGE** 13' 7" x 12' 2" (4.14m x 3.71m)

**BEDROOM ONE** 12' 8" x 10' 11" (3.86m x 3.33m)

**BEDROOM TWO** 9' x 7' 7" (2.74m x 2.31m)

**BATHROOM** 5' 11" x 5' 4" (1.8m x 1.63m)

**KITCHEN** 9' 9" x 8' 10" (2.97m x 2.69m)