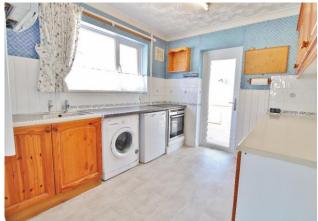

### **ENTRANCE HALL**

**LOUNGE** 13' 7" x 12' 2" (4.14m x 3.71m)

**BEDROOM ONE** 12' 8" x 10' 11" (3.86m x 3.33m)

**BEDROOM TWO** 9' x 7' 7" (2.74m x 2.31m)

**BATHROOM** 5' 11" x 5' 4" (1.8m x 1.63m)

**KITCHEN** 9' 9" x 8' 10" (2.97m x 2.69m)