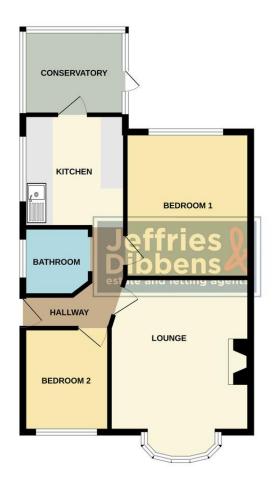

### **ENTRANCE HALL**

**LOUNGE** 13' 7" x 12' 2" (4.14m x 3.71m)

**BEDROOM ONE** 12' 8" x 10' 11" (3.86m x 3.33m)

**BEDROOM TWO** 9' x 7' 7" (2.74m x 2.31m)

**BATHROOM** 5' 11" x 5' 4" (1.8m x 1.63m)

**KITCHEN** 9' 9" x 8' 10" (2.97m x 2.69m)

**CONSERVATORY** 8' 11" x 7' 4" (2.72m x 2.24m)

OUTSIDE

FRONT GARDEN

GARAGE

**REAR GARDEN** 

Whist every attempt has been made to ensure the accuracy of the floorplan contained here, measurements of doors, windows, crooms and any other terms are approximate and no responsibility is taken for any error, omission or mis-statement. This plan is for illustrative purposes only and should be used as such by any prospective purchaser. The services, systems and appliances shown have not been tested and no guarantee as to their operability or efficiency can be given. Made with Metoprix 60024