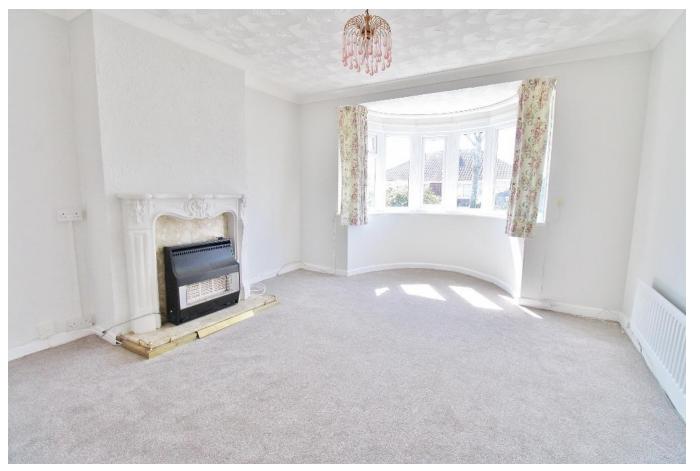

### **ENTRANCE HALL**

**LOUNGE** 13' 7" x 12' 2" (4.14m x 3.71m)

**BEDROOM ONE** 12' 8" x 10' 11" (3.86m x 3.33m)

**BEDROOM TWO** 9' x 7' 7" (2.74m x 2.31m)

**BATHROOM** 5' 11" x 5' 4" (1.8m x 1.63m)

**KITCHEN** 9' 9" x 8' 10" (2.97m x 2.69m)