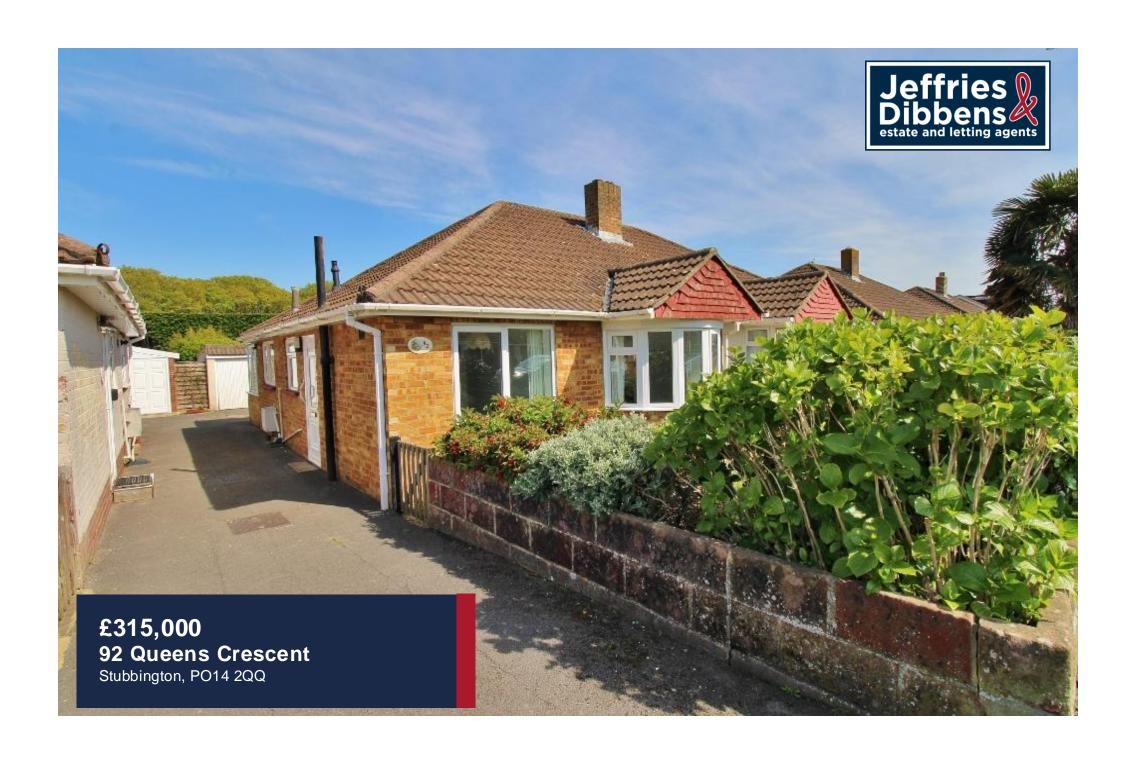

#### **PROPERTY SUMMARY**

This two bedroom semi-detached bungalow is offered with no forward chain and is located within walking distance to Stubbington Village and its wide range of amenities. Having been redecorated throughout with new floor coverings, this bungalow is ideal to move straight into, whilst maintaining the potential and opportunity to put your own stamp on the property over time. Internally, there are two well-proportioned bedrooms, a refitted accessible shower room, a generous lounge and a kitchen leading into the bright conservatory. Outside, there is a shared driveway with a front garden offering potential to create further parking, a detached garage with an electric door and a private, large rear garden. Call us now in our Stubbington Office to book in your viewing today.