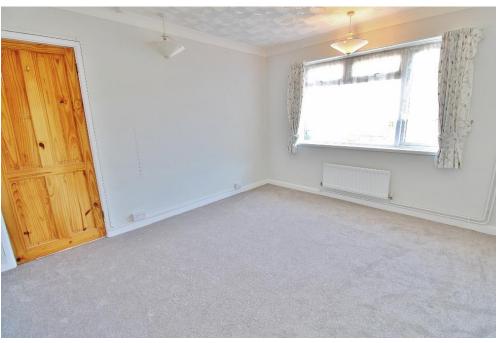

### **ENTRANCE HALL**

**LOUNGE** 13' 7" x 12' 2" (4.14m x 3.71m)

**BEDROOM ONE** 12' 8" x 10' 11" (3.86m x 3.33m)

**BEDROOM TWO** 9' x 7' 7" (2.74m x 2.31m)

**BATHROOM** 5' 11" x 5' 4" (1.8m x 1.63m)

**KITCHEN** 9' 9" x 8' 10" (2.97m x 2.69m)