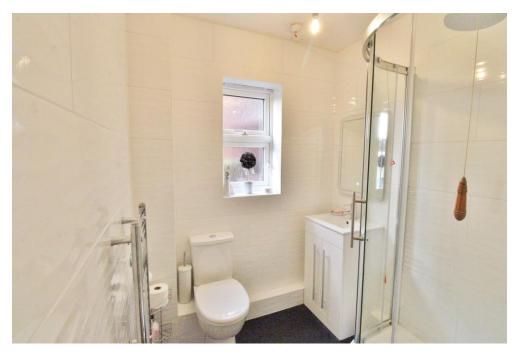

### PROPERTY SUMMARY

Offered with no forward chain, this charming one bedroom ground floor apartment (suitable for the over 60's) is located very close to the shops and amenities of Stubbington Village. This particular apartment has access via patio doors from the lounge onto the south facing well maintained communal garden and has a Hilary's electric awning installed. This flat also benefits from a recently renovated shower room. Other benefits to the block, include a lift, laundry room, buggy store area, as well management staff and a community alarm service. Please call our Stubbington branch now to avoid missing out.

## **ENTRANCE HALL**

**LOUNGE** 14' 8" x 9' 5" (4.47m x 2.87m)

**KITCHEN** 5' 9" x 9' 5" (1.75m x 2.87m)

**BEDROOM** 11' 2" x 9' 10" (3.4m x 3m)

**BATHROOM** 5' 10" x 5' 8" (1.78m x 1.73m)