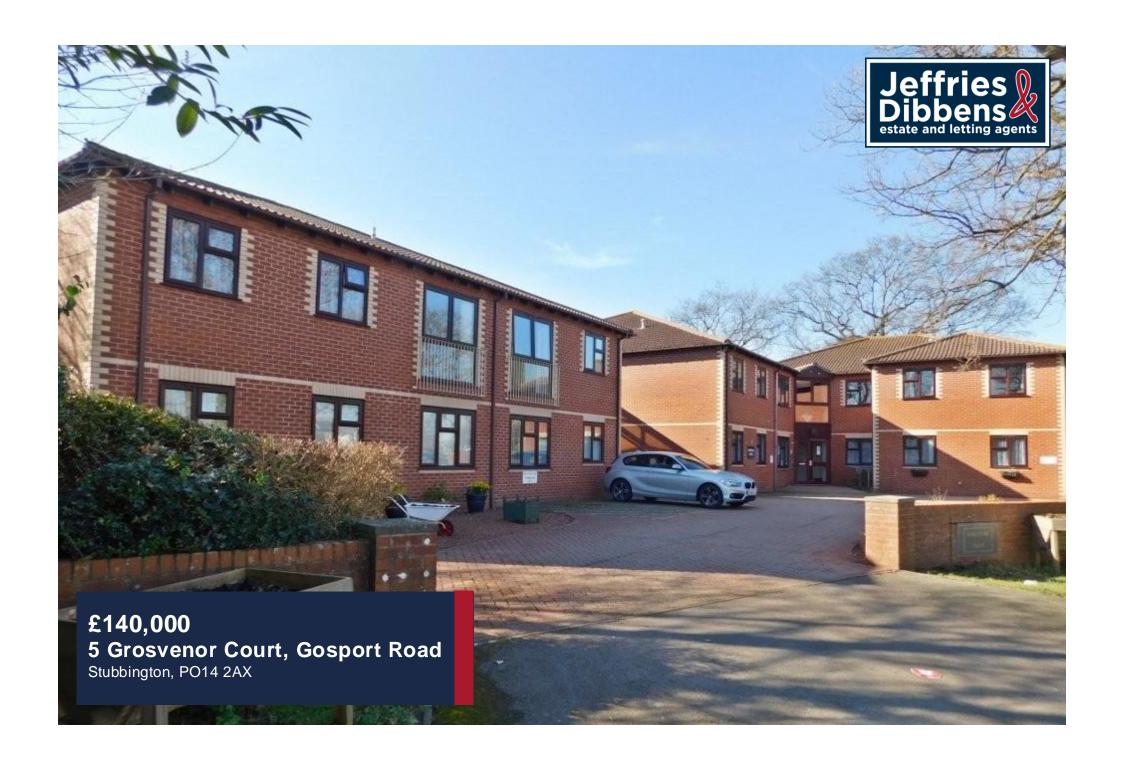

### PROPERTY SUMMARY

Offered with no forward chain, this charming one bedroom ground floor apartment (suitable for the over 60's) is located very close to the shops and amenities of Stubbington Village. This particular apartment has access via patio doors from the lounge onto the south facing well maintained communal garden and has a Hilary's electric awning installed. This flat also benefits from a recently renovated shower room. Other benefits to the block, include a lift, laundry room, buggy store area, as well management staff and a community alarm service. Please call our Stubbington branch now to avoid missing out.