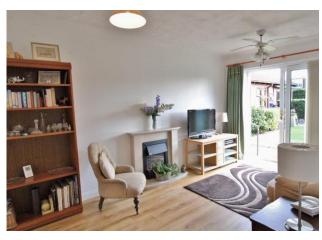

## **ENTRANCE HALL**

**LOUNGE** 14' 8" x 9' 5" (4.47m x 2.87m)

**KITCHEN** 5' 9" x 9' 5" (1.75m x 2.87m)

**BEDROOM** 11' 2" x 9' 10" (3.4m x 3m)

**BATHROOM** 5' 10" x 5' 8" (1.78m x 1.73m)