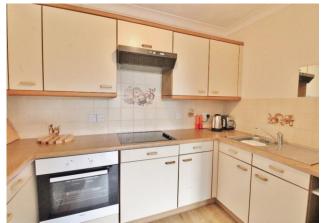

## **ENTRANCE HALL**

**LOUNGE** 14' 8" x 9' 5" (4.47m x 2.87m)

**KITCHEN** 5' 9" x 9' 5" (1.75m x 2.87m)

**BEDROOM** 11' 2" x 9' 10" (3.4m x 3m)

**BATHROOM** 5' 10" x 5' 8" (1.78m x 1.73m)