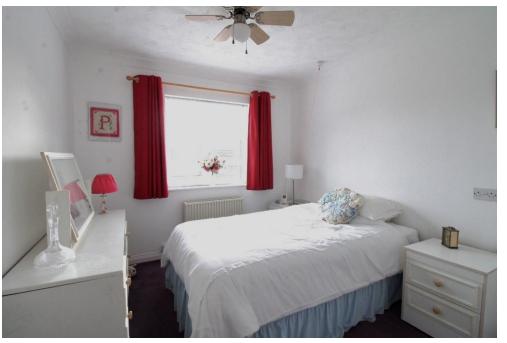

## **ENTRANCE HALL**

**LOUNGE** 14' 8" x 9' 5" (4.47m x 2.87m)

**KITCHEN** 5' 9" x 9' 5" (1.75m x 2.87m)

**BEDROOM** 11' 2" x 9' 10" (3.4m x 3m)

**BATHROOM** 5' 10" x 5' 8" (1.78m x 1.73m)