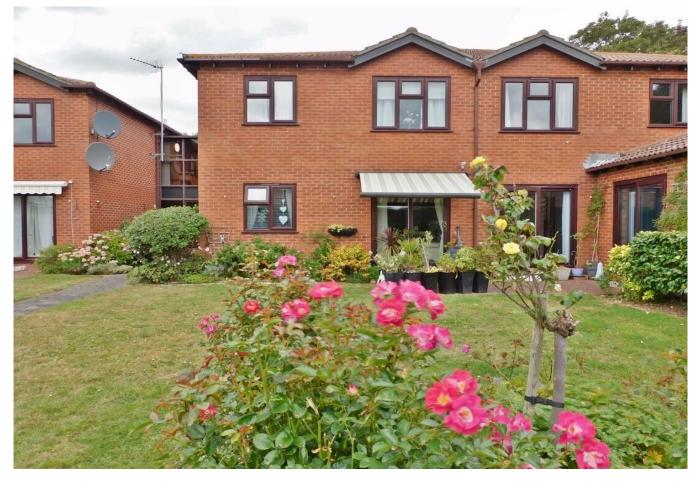

### PROPERTY SUMMARY

Offered with no forward chain, this charming one bedroom ground floor apartment (suitable for the over 60's) is located very close to the shops and amenities of Stubbington Village. This particular apartment has access via patio doors from the lounge onto the south facing well maintained communal garden and has a Hilary's electric awning installed. This flat also benefits from a recently renovated shower room. Other benefits to the block, include a lift, laundry room, buggy store area, as well management staff and a community alarm service. Please call our Stubbington branch now to avoid missing out.

















## **ENTRANCE HALL**

**LOUNGE** 14' 8" x 9' 5" (4.47m x 2.87m)

**KITCHEN** 5' 9" x 9' 5" (1.75m x 2.87m)

**BEDROOM** 11' 2" x 9' 10" (3.4m x 3m)

**BATHROOM** 5' 10" x 5' 8" (1.78m x 1.73m)

# **OUTSIDE**

# **COUMMUNAL GARDEN**

## **LEASEHOLD DETAILS**

Lease: 99 years from 1988 - 66 years remaining.

Service charges: £TBC

A site manager is available from 9am to 12:45pm from Monday to

Friday.



#### LOCAL AUTHORITY

Fareham Borough Council

### **TENURE**

Leasehold

#### **COUNCIL TAX BAND**

Band B

#### **VIEWINGS**

By prior appointment only



Agents Note: Whilst every care has been taken to prepare these particulars, they are for guidance purposes only. All measurements are approximate and are for general guidance purposes only and whilst every care has been taken t