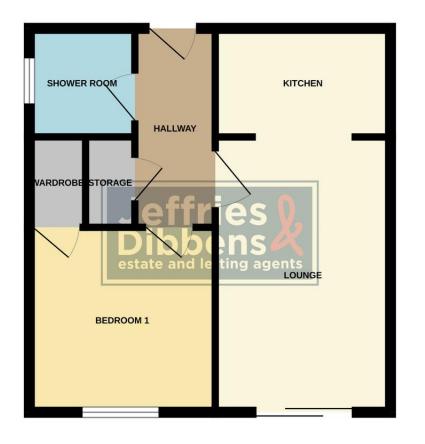

## **ENTRANCE HALL**

**LOUNGE** 14' 8" x 9' 5" (4.47m x 2.87m)

**KITCHEN** 5' 9" x 9' 5" (1.75m x 2.87m)

**BEDROOM** 11' 2" x 9' 10" (3.4m x 3m)

**BATHROOM** 5' 10" x 5' 8" (1.78m x 1.73m)