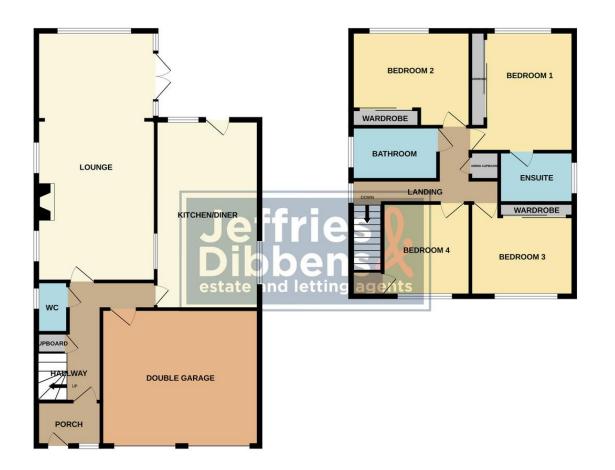

**PORCH** 6' 02" x 4' 09" (1.88m x 1.45m)

**WC** 5' 06" x 3' 10" (1.68m x 1.17m)

**LOUNGE** 27' 15" x 12' 10" (8.61m x 3.91m)

**KITCHEN/DINER** 19' 07" x 11' 02" (5.97m x 3.4m)

LANDING

**BEDROOM ONE** 13' 11" x 11' 02" (4.24m x 3.4m)

**ENSUITE** 8' 01" x 6' 02" (2.46m x 1.88m)

**BEDROOM TWO** 12' 11" x 10' 06" (3.94m x 3.2m)

**BEDROOM THREE** 11' 02" x 10' 10" (3.4m x 3.3m)

**BEDROOM FOUR** 10' 10" x 9' 05" (3.3m x 2.87m)

**BATHROOM** 9' 04" x 6' 06" (2.84m x 1.98m)

**INTEGRAL DOUBLE GARAGE** 17' 00" x 16' 05" (5.18m x 5m)

OUTSIDE

DRIVEWAY

**REAR GARDEN** 

GROUND FLOOR 1ST FLOOR

Whilst every altempt has been made to ensure the accuracy of the floorplan contained here, measurements of doors, windows, rooms and any other leens are approximate and no responsibility is taken for any error, prospective purchaser. The services, systems and applicances shown have not been tested and no gualanties as to their operability or efficiency; can be given.