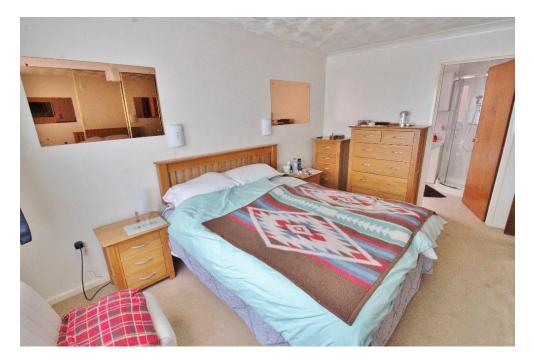

**PORCH** 6' 02" x 4' 09" (1.88m x 1.45m)

**WC** 5' 06" x 3' 10" (1.68m x 1.17m)

**LOUNGE** 27' 15" x 12' 10" (8.61m x 3.91m)

**KITCHEN/DINER** 19' 07" x 11' 02" (5.97m x 3.4m)

LANDING

**BEDROOM ONE** 13' 11" x 11' 02" (4.24m x 3.4m)