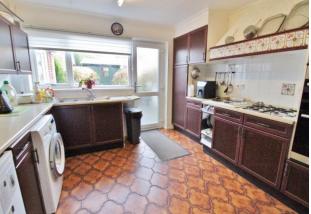

**PORCH** 6' 02" x 4' 09" (1.88m x 1.45m)

**WC** 5' 06" x 3' 10" (1.68m x 1.17m)

**LOUNGE** 27' 15" x 12' 10" (8.61m x 3.91m)

**KITCHEN/DINER** 19' 07" x 11' 02" (5.97m x 3.4m)

LANDING

**BEDROOM ONE** 13' 11" x 11' 02" (4.24m x 3.4m)