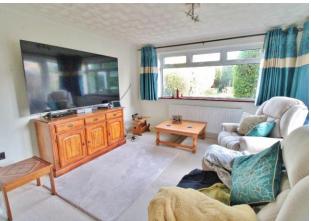

**PORCH** 6' 02" x 4' 09" (1.88m x 1.45m)

**WC** 5' 06" x 3' 10" (1.68m x 1.17m)

**LOUNGE** 27' 15" x 12' 10" (8.61m x 3.91m)

**KITCHEN/DINER** 19' 07" x 11' 02" (5.97m x 3.4m)

LANDING

**BEDROOM ONE** 13' 11" x 11' 02" (4.24m x 3.4m)