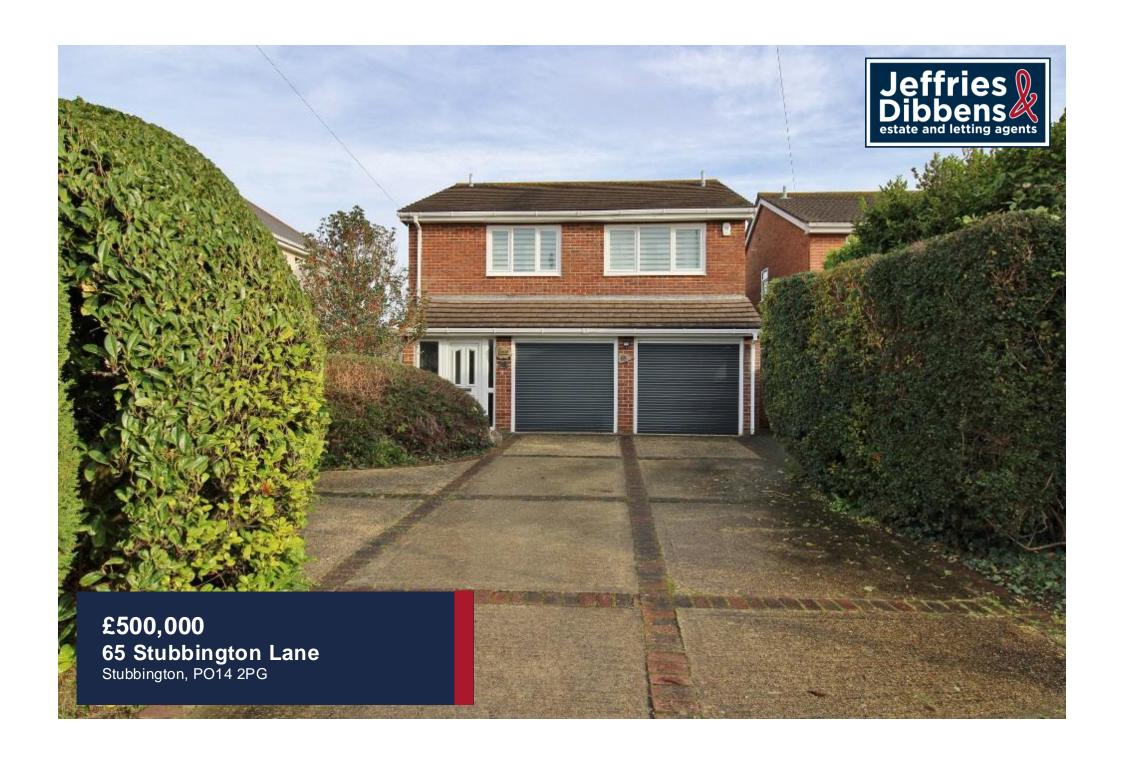

## **PROPERTY SUMMARY**

This four bedroom detached house boasts a double garage, a large rear garden and generous internal accommodation. Within great school catchments such as Crofton Anne Dale, Crofton Hammond and Crofton Secondary School, the property has four well-proportioned bedrooms, an en-suite to the master, family bathroom as well as an open plan kitchen/diner and separate living room. Further benefits include being in close proximity to the beach and the village, a downstairs W/C and driveway parking. Still with the chance to further improve or extend (stpp), this home offers heaps of potential and could make a wonderful family home. Call us now in our Stubbington Branch to book in your viewing today.

**INTEGRAL DOUBLE GARAGE** 17' 00" x 16' 05" (5.18m x 5m)

OUTSIDE

DRIVEWAY

**REAR GARDEN** 

GROUND FLOOR 1ST FLOOR

Whilst every altempt has been made to ensure the accuracy of the floorplan contained here, measurements of doors, windows, rooms and any other leens are approximate and no responsibility is taken for any error, prospective purchaser. The services, systems and applicances shown have not been tested and no gualanties as to their operability or efficiency; can be given.