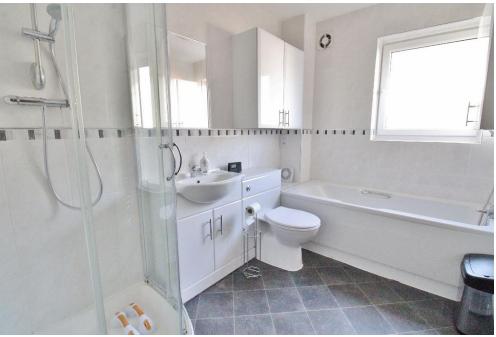

**ENSUITE** 8' 01" x 6' 02" (2.46m x 1.88m)

**BEDROOM TWO** 12' 11" x 10' 06" (3.94m x 3.2m)

**BEDROOM THREE** 11' 02" x 10' 10" (3.4m x 3.3m)

**BEDROOM FOUR** 10' 10" x 9' 05" (3.3m x 2.87m)

**BATHROOM** 9' 04" x 6' 06" (2.84m x 1.98m)