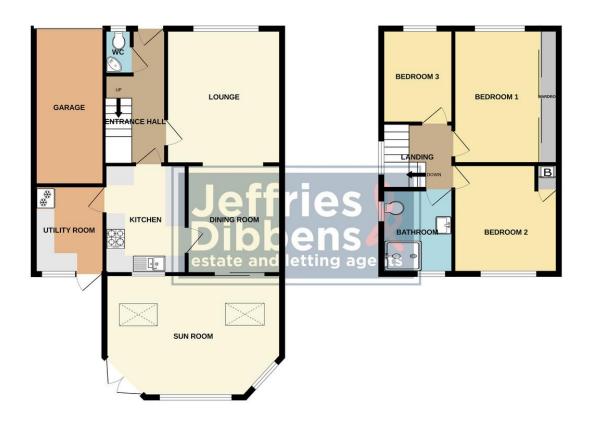

## **ENTRANCE HALLWAY**

**W/C** 2' 7" x 4' 6" (0.79m x 1.37m)

**LOUNGE** 13' 05" x 11' 5" (4.09m x 3.48m)

**DINING ROOM** 11'0" x 9'7" (3.35m x 2.92m)

**KITCHEN** 11' 0" x 8' 1" (3.35m x 2.46m)

**UTILITY ROOM** 8' 9" x 6' 11" (2.67m x 2.11m)

**SUNROOM** 18' 1" x 12' 4" (5.51m x 3.76m)

**UPSTAIRS LANDING** 

**BEDROOM 1** 13' 5" x 8' 5" (4.09m x 2.57m)

**BEDROOM 2** 11'00" x 10'7" (3.35m x 3.23m)

**BEDROOM 3** 9' 5" x 7' 3" (2.87m x 2.21m)

**SHOWER ROOM** 8' 2" x 7' 1" (2.49m x 2.16m)

OUTSIDE

**DRIVEWAY** 

**REAR GARDEN** 

GROUND FLOOR 1ST FLOOR

Whilst every attempt has been made to ensure the accuracy of the floorplan contained here, measurements of does, windows, rooms and aimy other terms are approximate and no responsibility to taken for any error, or mostlen or mis-statement. The plan is not industries proposed, you all up to be used a such by any prospective purchaset. The service industries proposed by any to the proposed of t