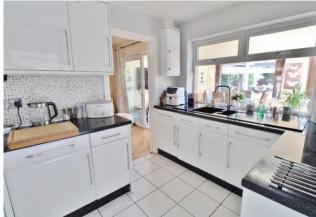

## **ENTRANCE HALLWAY**

**W/C** 2' 7" x 4' 6" (0.79m x 1.37m)

**LOUNGE** 13' 05" x 11' 5" (4.09m x 3.48m)

**DINING ROOM** 11'0" x 9'7" (3.35m x 2.92m)

**KITCHEN** 11' 0" x 8' 1" (3.35m x 2.46m)

**UTILITY ROOM** 8' 9" x 6' 11" (2.67m x 2.11m)