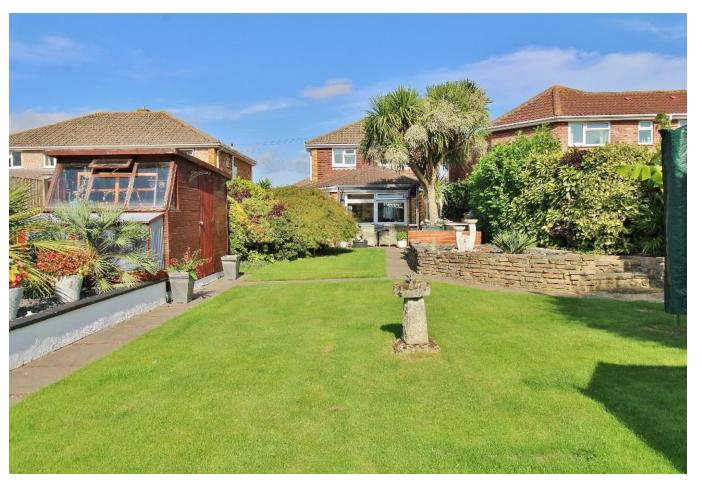

## **PROPERTY SUMMARY**

Offered with no forward chain, this three bedroom detached house is located within walking distance to Hill Head Beach and has a beautiful, landscaped rear garden. The current owners have updated the kitchen, shower room and added a spacious and bright sun room to the rear of the property providing space to make this an ideal family home. The landscaped rear garden boasts verdant lawn, a BBQ area, two wooden sheds and a generous patio, perfect for entertaining. Further benefits include three well-proportioned bedrooms, an open plan lounge/diner, additional utility room and a large driveway for multiple vehicles. Call us now in our Stubbington Branch to book in your viewing and avoid missing out.

OUTSIDE

**DRIVEWAY** 

**REAR GARDEN** 

GROUND FLOOR 1ST FLOOR

Whilst every attempt has been made to ensure the accuracy of the floorplan contained here, measurements of does, windows, rooms and aimy other terms are approximate and no responsibility to taken for any error, or mostlen or mis-statement. The plan is not industries proposed, you all up to be used a such by any prospective purchaset. The service industries proposed by any to the proposed of t