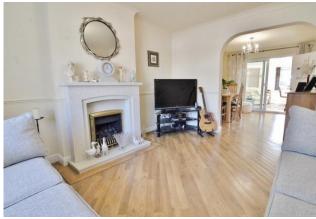

## **ENTRANCE HALLWAY**

**W/C** 2' 7" x 4' 6" (0.79m x 1.37m)

**LOUNGE** 13' 05" x 11' 5" (4.09m x 3.48m)

**DINING ROOM** 11'0" x 9'7" (3.35m x 2.92m)

**KITCHEN** 11' 0" x 8' 1" (3.35m x 2.46m)

**UTILITY ROOM** 8' 9" x 6' 11" (2.67m x 2.11m)