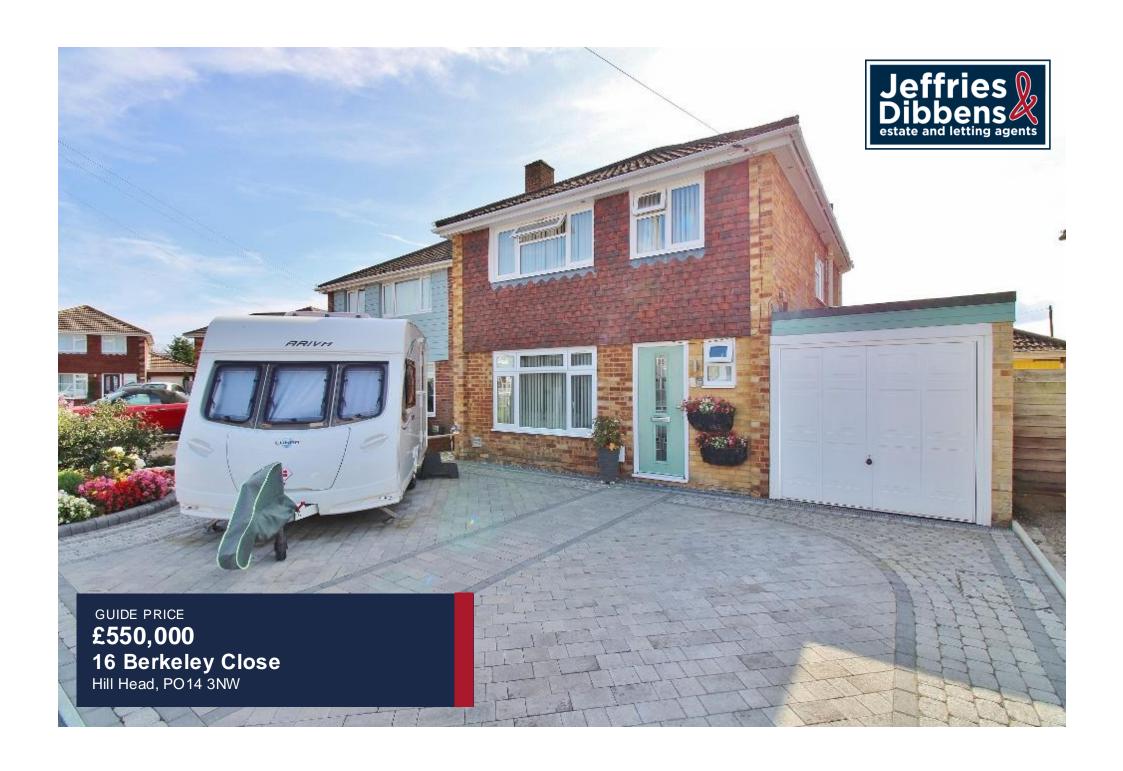

## **PROPERTY SUMMARY**

Offered with no forward chain, this three bedroom detached house is located within walking distance to Hill Head Beach and has a beautiful, landscaped rear garden. The current owners have updated the kitchen, shower room and added a spacious and bright sun room to the rear of the property providing space to make this an ideal family home. The landscaped rear garden boasts verdant lawn, a BBQ area, two wooden sheds and a generous patio, perfect for entertaining. Further benefits include three well-proportioned bedrooms, an open plan lounge/diner, additional utility room and a large driveway for multiple vehicles. Call us now in our Stubbington Branch to book in your viewing and avoid missing out.