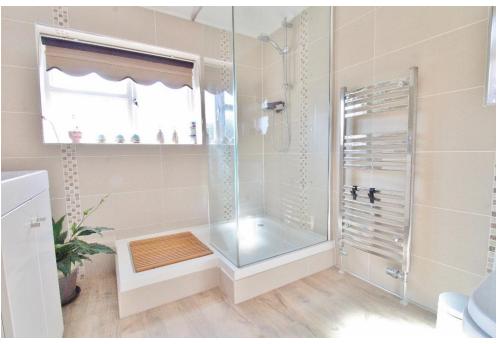

**SUNROOM** 18' 1" x 12' 4" (5.51m x 3.76m)

**UPSTAIRS LANDING** 

**BEDROOM 1** 13' 5" x 8' 5" (4.09m x 2.57m)

**BEDROOM 2** 11'00" x 10'7" (3.35m x 3.23m)

**BEDROOM 3** 9' 5" x 7' 3" (2.87m x 2.21m)

**SHOWER ROOM** 8' 2" x 7' 1" (2.49m x 2.16m)