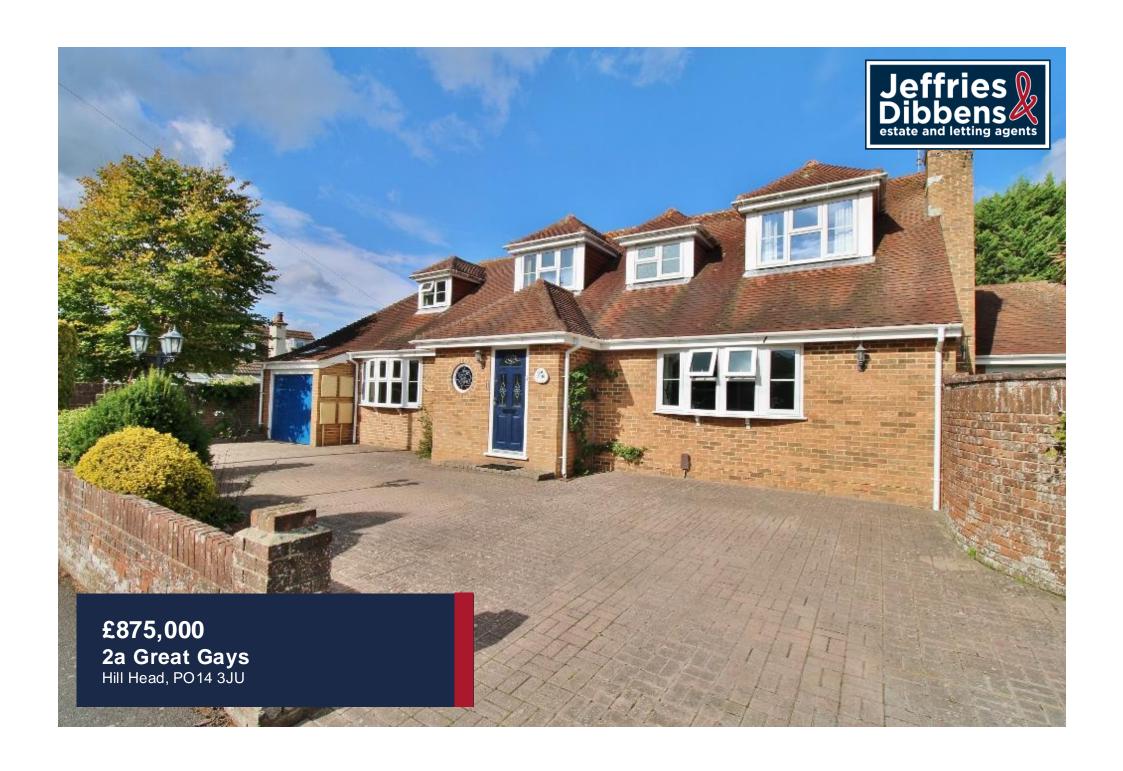

### **PROPERTY SUMMARY**

This four bedroom family home is located in the ever popular location of Great Gays, Hill Head and has an attached one bedroom annex in addition to the main residence, ideal for multigenerational family living. The property is presented well and has generous internal accommodation including a 17ft lounge, separate dining room and a kitchen/breakfast room with sliding doors opening onto the private garden. There is a large driveway providing off road parking for multiple vehicles and a single attached garage. The self-contained annex comprises of a kitchen/breakfast room, lounge, bedroom and an en-suite bathroom. This versatile space could be used as is, but also provides further potential to expand the property. Properties in this location are popular so call us now in our Stubbington Branch to book in your viewing to avoid missing out.