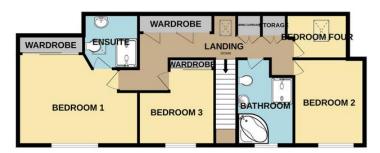

FIRST FLOOR LANDING

**BEDROOM 1** 16' 10" x 12' 7" (5.13m x 3.84m)

**ENSUITE** 7' 6" x 5' 11" (2.29m x 1.8m)

**BEDROOM 2** 11' 9" x 9' 10" (3.58m x 3m)

**BEDROOM 3** 10' 4" x 8' 8" (3.15m x 2.64m)

**BEDROOM 4** 9' x 7' 4" (2.74m x 2.24m)

**BATHROOM** 11'7" x 7'6" (3.53m x 2.29m)

**ANNEX** 

**KITCHEN/BREAKFAST ROOM** 20' 5" x 7' 3" (6.22m x 2.21m)

**LOUNGE** 15' 5" x 11' 5" (4.7m x 3.48m)

**BEDROOM 1** 12' 5" x 11' 5" (3.78m x 3.48m)

**ENSUITE BATH/SHOWER ROOM** 11' 8" x 6' 3" (3.56m x 1.91m)