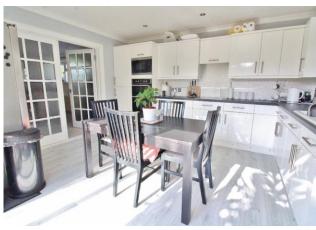

#### PORCH

**ENTRANCE HALLWAY** 

CLOAKROOM

**UTILITY ROOM** 7' 9" x 6' 11" (2.36m x 2.11m)

**LOUNGE** 17' 10" x 16' (5.44m x 4.88m)

**DINING ROOM** 17' 10" x 11' 8" (5.44m x 3.56m)

**KITCHEN/BREAKFAST ROOM** 13'11" x 11'7" (4.24m x 3.53m)