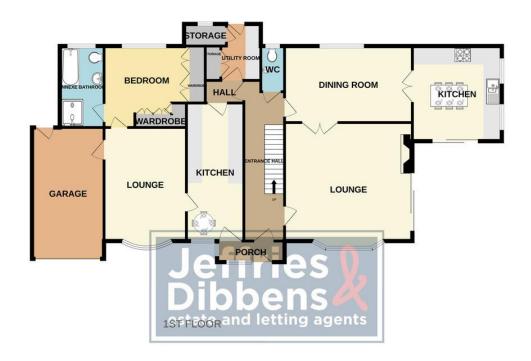

#### PORCH

**ENTRANCE HALLWAY** 

CLOAKROOM

**UTILITY ROOM** 7' 9" x 6' 11" (2.36m x 2.11m)

**LOUNGE** 17' 10" x 16' (5.44m x 4.88m)

**DINING ROOM** 17' 10" x 11' 8" (5.44m x 3.56m)

**KITCHEN/BREAKFAST ROOM** 13'11" x 11'7" (4.24m x 3.53m)

**OUTSIDE** 

**GARAGE** 19' 11" x 9' 2" (6.07m x 2.79m)

DRIVEWAY

GARDEN