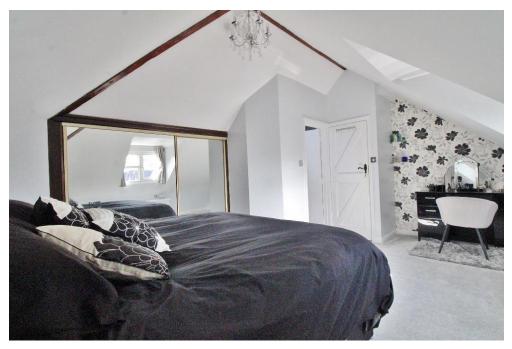

FIRST FLOOR LANDING

**BEDROOM 1** 16' 10" x 12' 7" (5.13m x 3.84m)

**ENSUITE** 7' 6" x 5' 11" (2.29m x 1.8m)

**BEDROOM 2** 11' 9" x 9' 10" (3.58m x 3m)

**BEDROOM 3** 10' 4" x 8' 8" (3.15m x 2.64m)

**BEDROOM 4** 9' x 7' 4" (2.74m x 2.24m)