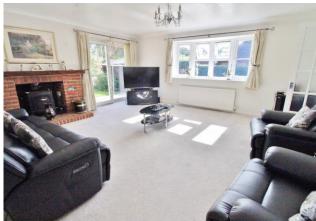

#### PORCH

**ENTRANCE HALLWAY** 

CLOAKROOM

**UTILITY ROOM** 7' 9" x 6' 11" (2.36m x 2.11m)

**LOUNGE** 17' 10" x 16' (5.44m x 4.88m)

**DINING ROOM** 17' 10" x 11' 8" (5.44m x 3.56m)

**KITCHEN/BREAKFAST ROOM** 13'11" x 11'7" (4.24m x 3.53m)