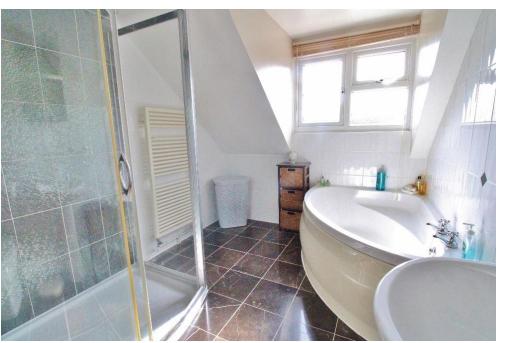

FIRST FLOOR LANDING

**BEDROOM 1** 16' 10" x 12' 7" (5.13m x 3.84m)

**ENSUITE** 7' 6" x 5' 11" (2.29m x 1.8m)

**BEDROOM 2** 11' 9" x 9' 10" (3.58m x 3m)

**BEDROOM 3** 10' 4" x 8' 8" (3.15m x 2.64m)

**BEDROOM 4** 9' x 7' 4" (2.74m x 2.24m)

**BATHROOM** 11'7" x 7'6" (3.53m x 2.29m)

**ANNEX** 

**KITCHEN/BREAKFAST ROOM** 20' 5" x 7' 3" (6.22m x 2.21m)

**LOUNGE** 15' 5" x 11' 5" (4.7m x 3.48m)

**BEDROOM 1** 12' 5" x 11' 5" (3.78m x 3.48m)

**ENSUITE BATH/SHOWER ROOM** 11' 8" x 6' 3" (3.56m x 1.91m)