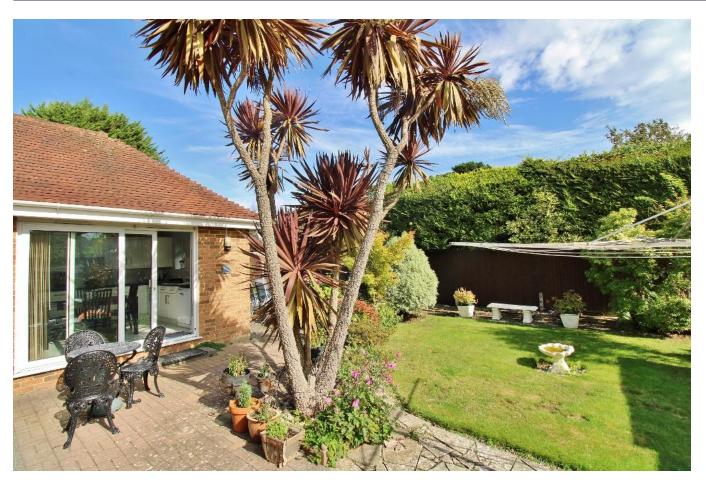

opular location of Great Gays, Hill Head and has an attached one bedroom annex in addition to the main residence, ideal for multigenerational family living. The property is presented well and has generous internal accommodation including a 17ft lounge, separate dining room and a kitchen/breakfast room with sliding doors opening onto the private garden. There is a large driveway providing off road parking for multiple vehicles and a single attached garage. The self-contained annex comprises of a kitchen/breakfast room, lounge, bedroom and an en-suite bathroom. This versatile space could be used as is, but also provides further potential to expand the property. Properties in this location are popular so call us now in our Stubbington Branch to book in your viewing to avoid missing out.















#### PORCH

**ENTRANCE HALLWAY** 

CLOAKROOM

**UTILITY ROOM** 7' 9" x 6' 11" (2.36m x 2.11m)

**LOUNGE** 17' 10" x 16' (5.44m x 4.88m)

**DINING ROOM** 17' 10" x 11' 8" (5.44m x 3.56m)

**KITCHEN/BREAKFAST ROOM** 13'11" x 11'7" (4.24m x 3.53m)

FIRST FLOOR LANDING

**BEDROOM 1** 16' 10" x 12' 7" (5.13m x 3.84m)

**ENSUITE** 7' 6" x 5' 11" (2.29m x 1.8m)

**BEDROOM 2** 11' 9" x 9' 10" (3.58m x 3m)

**BEDROOM 3** 10' 4" x 8' 8" (3.15m x 2.64m)

**BEDROOM 4** 9' x 7' 4" (2.74m x 2.24m)

**BATHROOM** 11'7" x 7'6" (3.53m x 2.29m)

**ANNEX** 

**KITCHEN/BREAKFAST ROOM** 20' 5" x 7' 3" (6.22m x 2.21m)

**LOUNGE** 15' 5" x 11' 5" (4.7m x 3.48m)

**BEDROOM 1** 12' 5" x 11' 5" (3.78m x 3.48m)

**ENSUITE BATH/SHOWER ROOM** 11' 8" x 6' 3" (3.56m x 1.91m)

**OUTSIDE** 

**GARAGE** 19' 11" x