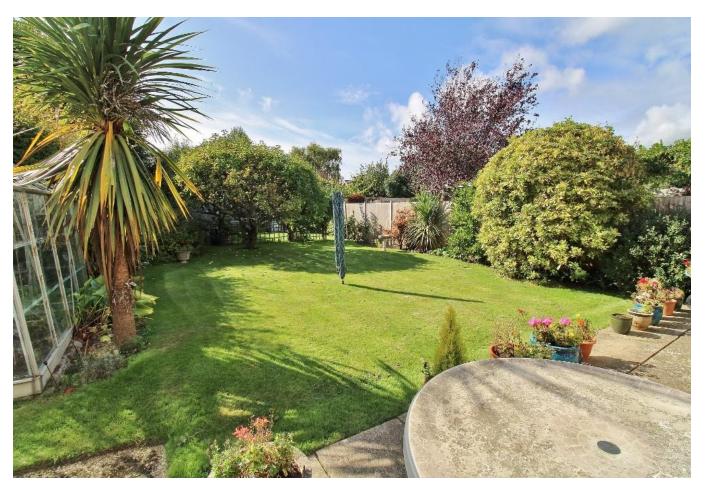

# **PROPERTY SUMMARY**

This 3/4 bedroom chalet bungalow is located on Carisbrooke Avenue in Hill Head and is in walking distance to both the beach and local amenities. Situated on a large plot with a south facing, mature rear garden, this property is detached and boasts huge potential to improve and extend subject to planning permissions. Internally, the accommodation is generous with 3/4 bedrooms, a kitchen/breakfast room as well as a large lounge with sliding doors onto the sunroom. Further benefits include driveway parking for multiple cars, a single garage and no forward chain. Call us now in our Stubbington Branch to book in your viewing.

**BEDROOM 2** 12' 7" x 8' 10" (3.84m x 2.69m)

**SHOWER ROOM** 9' 6" x 5' 7" (2.9m x 1.7m)

OUTSIDE

FRONT GARDEN

**DRIV EWAY PARKING** 

GARAGE

REAR GARDEN

GROUND FLOOR 1ST FLOOR