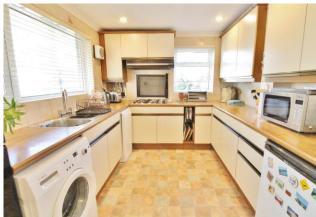

**ENTRANCE HALLWAY** 

**LOUNGE** 21' 3" x 11' 7" (6.48m x 3.53m)

**SUNROOM** 18' 4" x 9' 5" (5.59m x 2.87m)

**KITCHEWBREAKFAST ROOM** 15' 10" x 8' 11" (4.83m x 2.72m)

**BEDROOM 4/DINING ROOM** 9' 2" x 8' 10" (2.79m x 2.69m)