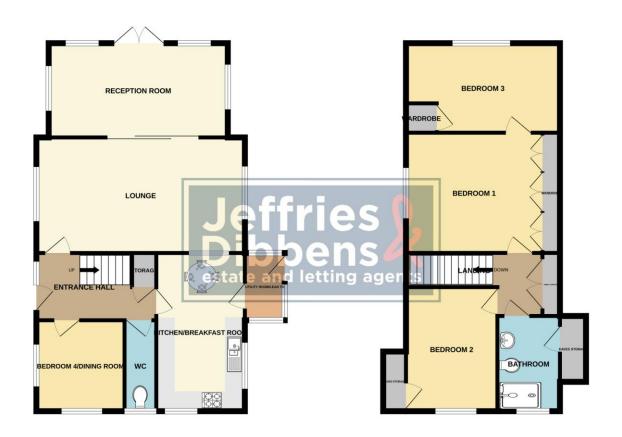

**ENTRANCE HALLWAY** 

**LOUNGE** 21' 3" x 11' 7" (6.48m x 3.53m)

**SUNROOM** 18' 4" x 9' 5" (5.59m x 2.87m)

**KITCHEWBREAKFAST ROOM** 15' 10" x 8' 11" (4.83m x 2.72m)

**BEDROOM 4/DINING ROOM** 9' 2" x 8' 10" (2.79m x 2.69m)

**W/C** 9' 2" x 3' 2" (2.79m x 0.97m)

**LEAN TO/UTILITY** 6' 9" x 3' 1" (2.06m x 0.94m)

**UPSTAIRS LANDING** 

**BEDROOM 1** 13' 4" x 11' 7" (4.06m to w ardrobes x 3.53m)

**BEDROOM 3** 14' 11" x 9' 5" (4.55m x 2.87m)

**BEDROOM 2** 12' 7" x 8' 10" (3.84m x 2.69m)

**SHOWER ROOM** 9' 6" x 5' 7" (2.9m x 1.7m)

OUTSIDE

FRONT GARDEN

**DRIV EWAY PARKING** 

GARAGE

REAR GARDEN

GROUND FLOOR 1ST FLOOR

Whist every altering has been made to ensure the accuracy of the footplan contained here, measurements of doors, windows, comes and any other terms are approximate and no responsibility is taken for any error, prospective purchaser. The services, systems and appliances shown have not been tested and no guarantee as to their operability or efficiency can be given.