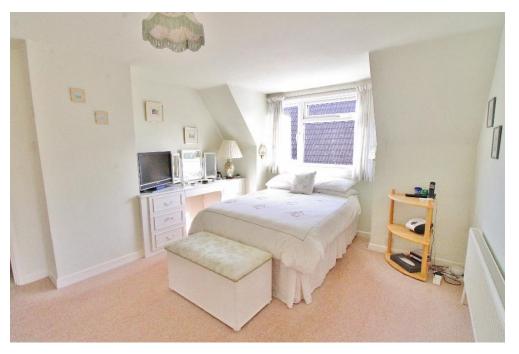

**W/C** 9' 2" x 3' 2" (2.79m x 0.97m)

**LEAN TO/UTILITY** 6' 9" x 3' 1" (2.06m x 0.94m)

**UPSTAIRS LANDING** 

**BEDROOM 1** 13' 4" x 11' 7" (4.06m to w ardrobes x 3.53m)

**BEDROOM 3** 14' 11" x 9' 5" (4.55m x 2.87m)