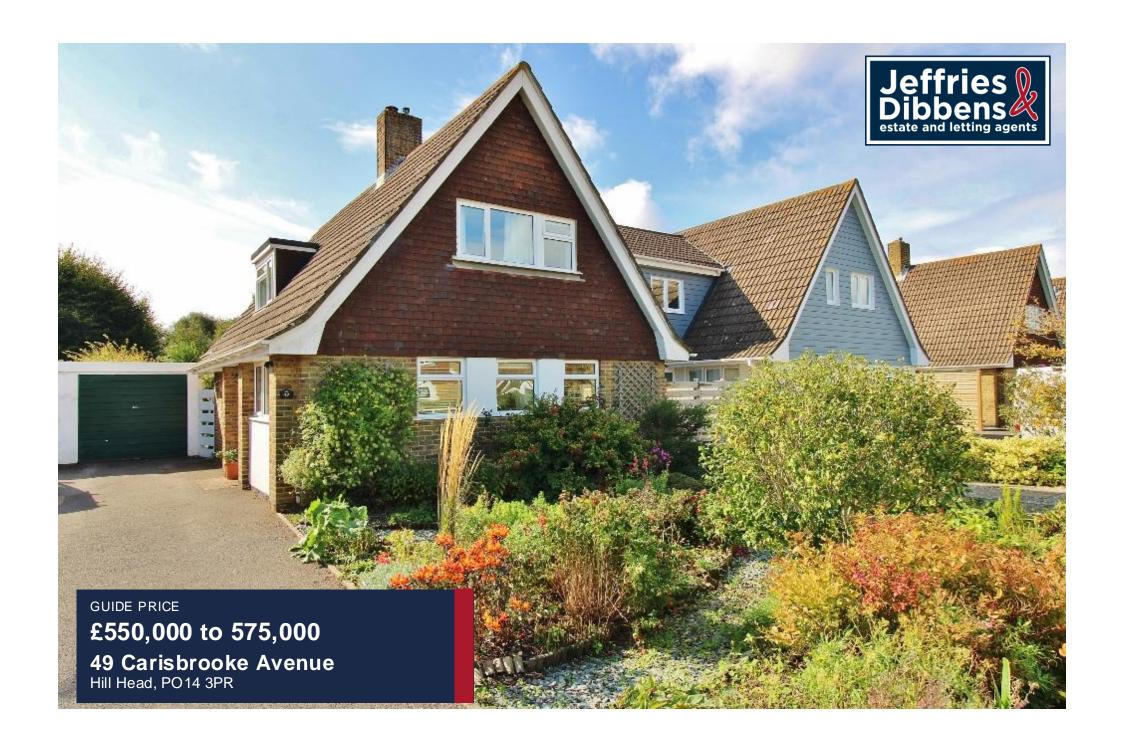

# **PROPERTY SUMMARY**

This 3/4 bedroom chalet bungalow is located on Carisbrooke Avenue in Hill Head and is in walking distance to both the beach and local amenities. Situated on a large plot with a south facing, mature rear garden, this property is detached and boasts huge potential to improve and extend subject to planning permissions. Internally, the accommodation is generous with 3/4 bedrooms, a kitchen/breakfast room as well as a large lounge with sliding doors onto the sunroom. Further benefits include driveway parking for multiple cars, a single garage and no forward chain. Call us now in our Stubbington Branch to book in your viewing.