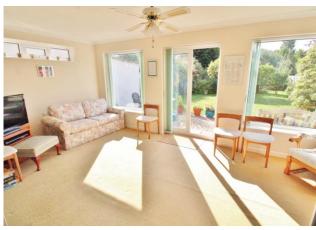

**ENTRANCE HALLWAY** 

**LOUNGE** 21' 3" x 11' 7" (6.48m x 3.53m)

**SUNROOM** 18' 4" x 9' 5" (5.59m x 2.87m)

**KITCHEWBREAKFAST ROOM** 15' 10" x 8' 11" (4.83m x 2.72m)

**BEDROOM 4/DINING ROOM** 9' 2" x 8' 10" (2.79m x 2.69m)