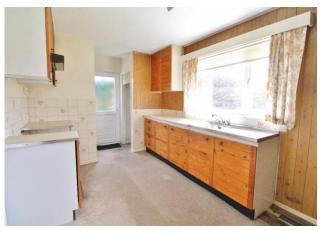

### **ENTRANCE HALL**

**LOUNGE** 22' 11" x 13' 11" (6.99m x 4.24m)

**KITCHEN/BREAKFAST ROOM** 17' 6" x 8' 7" (5.33m x 2.62m)

**DOWNSTAIR W/C** 5' 8" x 5' 8" (1.73m x 1.73m at widest point)

**UPSTAIRS LANDING** 