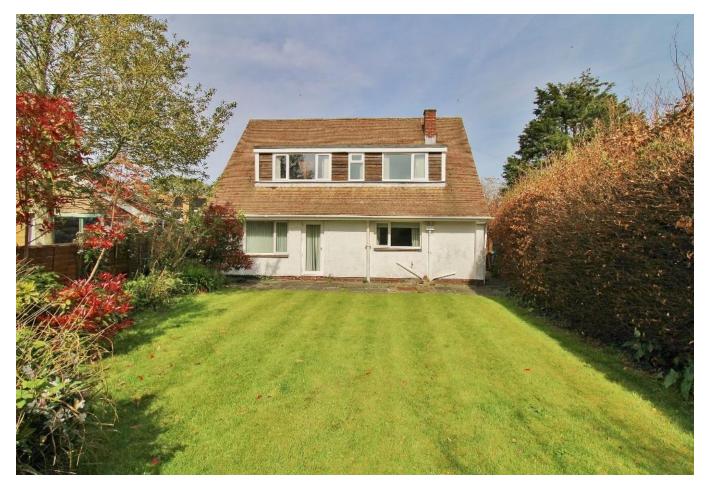

### **PROPERTY SUMMARY**

Within walking distance to Lee on the Solent beach and the high street's wide range of shops and amenities, this three bedroom, fully detached house has huge potential and is a great opportunity for the future owner to put their own mark on their next home. Although requiring modernisation throughout, the property boasts generous accommodation with three well-proportioned bedrooms, a kitchen/breakfast room and a large living/dining space that opens onto a quiet south facing garden which offers a great degree of privacy. Other features include a private driveway, a single garage and downstairs w/c. Please call us in our Stubbington branch to book a viewing today and avoid missing out.

**OUTSIDE** 

FRONT GARDEN

**DRIVEWAY PARKING** 

**INTEGRAL GARAGE** 15'8" x 7'11" (4.78m x 2.41m)

REAR GARDEN

GROUND FLOOR 1ST FLOOR

Whilst every attempt has been made to ensure the accuracy of the floorplan contained here, measurements of doors, windows, comes and any other lens are approximate and no responsibility is taken for any error, omission or mis-statement. This plan is for illustrative purposes only and should be used as such by any prospective purchaser. The services, systems and appliances shown have not been tested and no guarantee as to their operability or efficiency can be given.