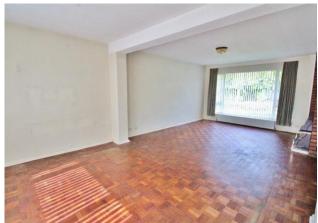

### **ENTRANCE HALL**

**LOUNGE** 22' 11" x 13' 11" (6.99m x 4.24m)

**KITCHEN/BREAKFAST ROOM** 17' 6" x 8' 7" (5.33m x 2.62m)

**DOWNSTAIR W/C** 5' 8" x 5' 8" (1.73m x 1.73m at widest point)

**UPSTAIRS LANDING** 