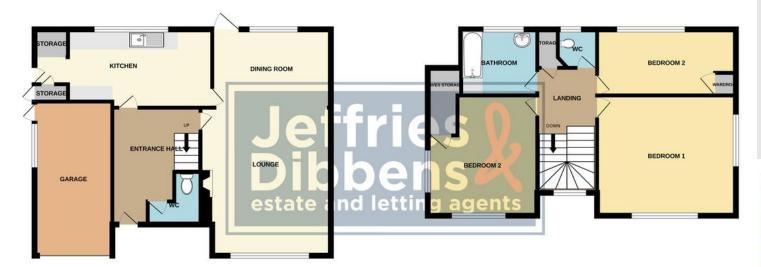

### **ENTRANCE HALL**

**LOUNGE** 22' 11" x 13' 11" (6.99m x 4.24m)

**KITCHEN/BREAKFAST ROOM** 17' 6" x 8' 7" (5.33m x 2.62m)

**DOWNSTAIR W/C** 5' 8" x 5' 8" (1.73m x 1.73m at widest point)

**UPSTAIRS LANDING** 

**BEDROOM 1** 14' 1" x 12' 3" (4.29m x 3.73m)

**BEDROOM 2** 12' 3" x 12' 3" (3.73m x 3.73m)

**BATHROOM** 7' 9" x 6' 10" (2.36m x 2.08m)

**SEPERATE W/C** 4' x 3' 11" (1.22m x 1.19m)

**BEDROOM 3** 14' 1" x 6' 10" (4.29m x 2.08m)

**OUTSIDE** 

FRONT GARDEN

**DRIVEWAY PARKING** 

**INTEGRAL GARAGE** 15'8" x 7'11" (4.78m x 2.41m)

REAR GARDEN

GROUND FLOOR 1ST FLOOR

Whilst every attempt has been made to ensure the accuracy of the floorplan contained here, measurements of doors, windows, comes and any other lens are approximate and no responsibility is taken for any error, omission or mis-statement. This plan is for illustrative purposes only and should be used as such by any prospective purchaser. The services, systems and appliances shown have not been tested and no guarantee as to their operability or efficiency can be given.