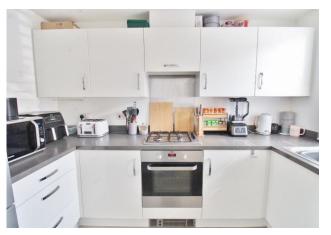

## **ENTRANCE HALL**

**KITCHEN** 10' x 6' 1" (3.05m x 1.85m)

**W/C** 5' 2" x 2' 8" (1.57m x 0.81m)

**LOUNGE/DINER** 17' 4" x 12' 11" (5.28m x 3.94m)

**UPSTAIRS LANDING** 

**BEDROOM 1** 12' 11" x 11' 11" (3.94m x 3.63m)