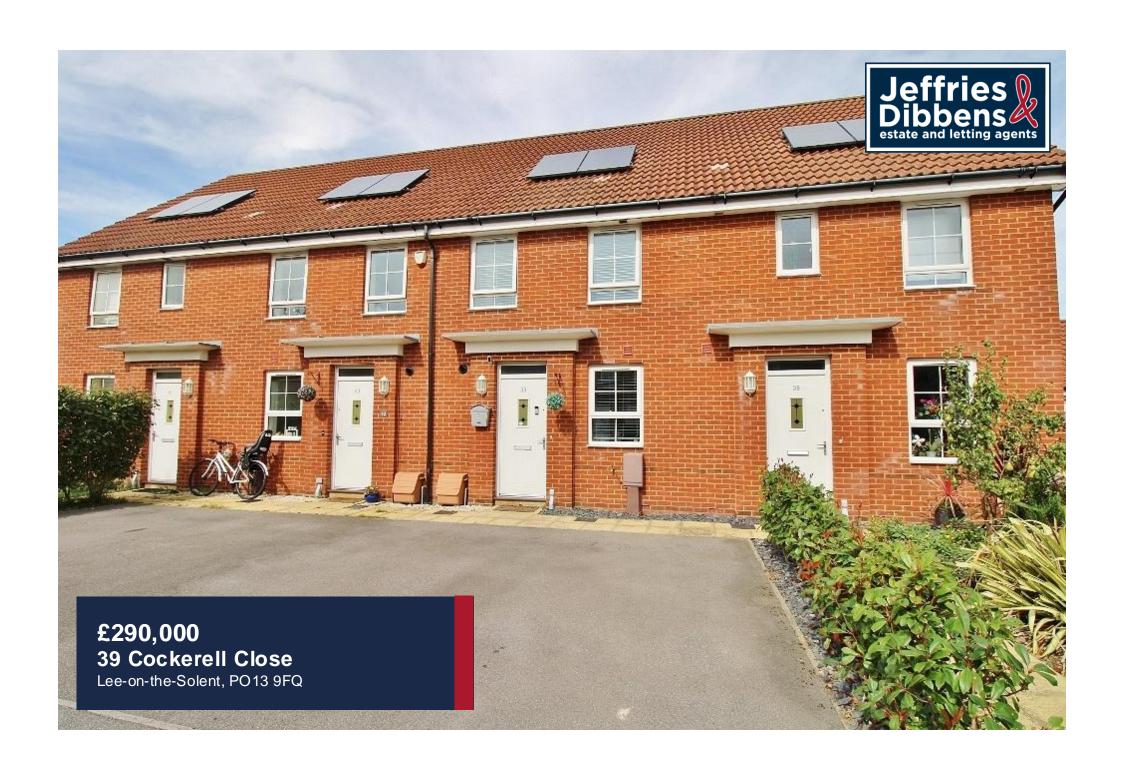

## PROPERTY SUMMARY

Jeffries and Dibbens are delighted to be selling this immaculate two bedroom house in Lee on the Solent. Built in 2014, this property is finished to a high standard and offers spacious accommodation. There is an entrance hallway, downstairs W/C, fitted kitchen, lounge/diner with double patio doors on to the garden, two double bedrooms, en-suite to the master as well a main family bathroom. With solar panels, two allocated parking spaces directly in front of the house and a landscaped rear garden, this property is not one to be missed. Call us now in our Stubbington Branch to book in your viewing in order to fully appreciate all that is on offer!