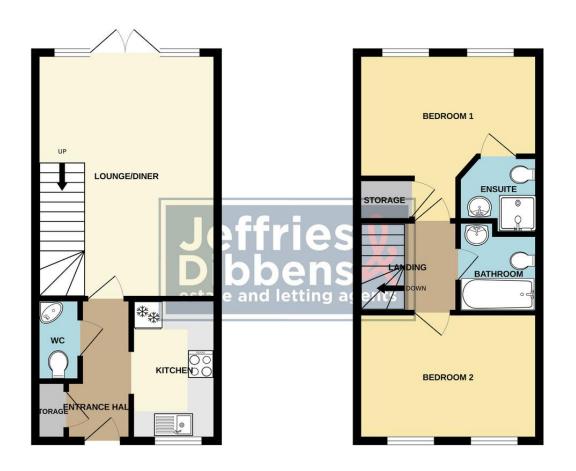

GROUND FLOOR 1ST FLOOR

LOCAL AUTHORITY

Gosport Borough Council

**TENURE** 

Freehold

**COUNCIL TAX BAND** 

Band C

**VIEWINGS** 

Whist every attempt has been made to ensure the accuracy of the floorplan contained here, measurements of doors, windows, rooms and any other items are approximate and no responsibility is taken for any error, prospective purchaser. The services, systems and appliances shown have not been tested and no guarantee as to their operability or efficiency can be given.