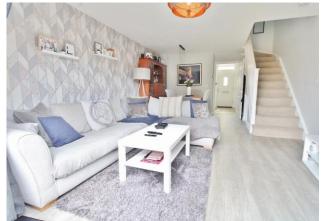

## **ENTRANCE HALL**

**KITCHEN** 10' x 6' 1" (3.05m x 1.85m)

**W/C** 5' 2" x 2' 8" (1.57m x 0.81m)

**LOUNGE/DINER** 17' 4" x 12' 11" (5.28m x 3.94m)

**UPSTAIRS LANDING** 

**BEDROOM 1** 12' 11" x 11' 11" (3.94m x 3.63m)