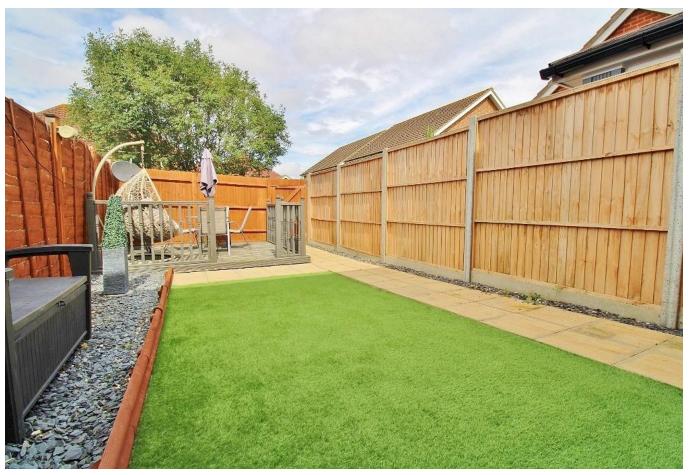

**ENSUITE** 6' 2" x 5' 5" (1.88m x 1.65m)

**BATHROOM** 6' 7" x 6' 1" (2.01m x 1.85m)

**BEDROOM 2** 12' 11" x 8' 5" (3.94m x 2.57m)

**OUTSIDE** 

TWO ALLOCATED PARKING SPACES

REAR GARDEN

**AGENTS NOTES** 

Management fee: £11.25 a month.