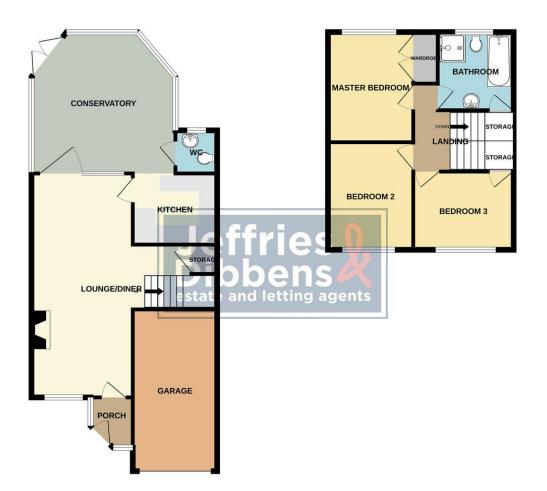

## **PORCH**

**LOUNGE/DINER** 23' 02" x 11' 04" (7.06m x 3.45m)

**KITCHEN** 10' 06" x 8' 01" (3.2m x 2.46m)

**CONSERVATORY** 15' 01" x 15' (4.6m x 4.57m)

**WC** 4' 05" x 4' 04" (1.35m x 1.32m)

LANDING

**MASTER BEDROOM** 11' 05" x 8' 07" (3.48m x 2.62m)

**BEDROOM TWO** 11' 02" x 8' 06" (3.4m x 2.59m)

**BEDROOM THREE** 10' 09" x 8' 01" (3.28m x 2.46m)

**BATHROOM** 8' 01" x 7' 08" (2.46m x 2.34m)

**REAR GARDEN** 

**GARAGE** 16' 10" x 7' 11" (5.13m x 2.41m)

**DRIVEWAY** 

GROUND FLOOR 1ST FLOOR