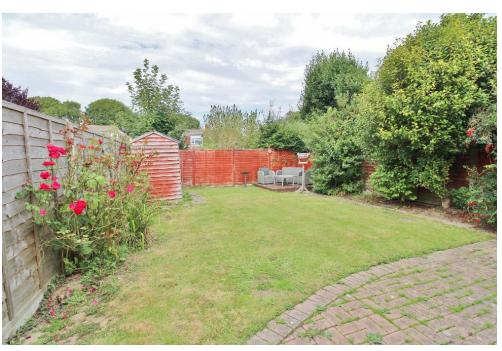

**BEDROOM TWO** 11' 02" x 8' 06" (3.4m x 2.59m)

**BEDROOM THREE** 10' 09" x 8' 01" (3.28m x 2.46m)

**BATHROOM** 8' 01" x 7' 08" (2.46m x 2.34m)

**REAR GARDEN** 

**GARAGE** 16' 10" x 7' 11" (5.13m x 2.41m)