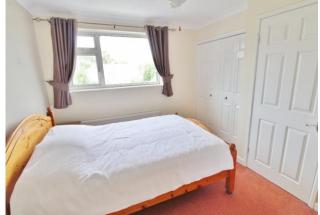

## **PORCH**

**LOUNGE/DINER** 23' 02" x 11' 04" (7.06m x 3.45m)

**KITCHEN** 10' 06" x 8' 01" (3.2m x 2.46m)

**CONSERVATORY** 15' 01" x 15' (4.6m x 4.57m)

**WC** 4' 05" x 4' 04" (1.35m x 1.32m)

LANDING

**MASTER BEDROOM** 11' 05" x 8' 07" (3.48m x 2.62m)