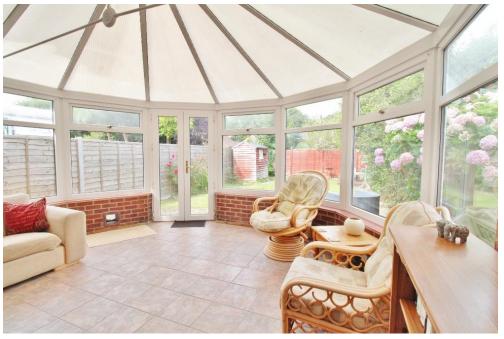

## **PORCH**

**LOUNGE/DINER** 23' 02" x 11' 04" (7.06m x 3.45m)

**KITCHEN** 10' 06" x 8' 01" (3.2m x 2.46m)

**CONSERVATORY** 15' 01" x 15' (4.6m x 4.57m)

**WC** 4' 05" x 4' 04" (1.35m x 1.32m)

LANDING

**MASTER BEDROOM** 11' 05" x 8' 07" (3.48m x 2.62m)