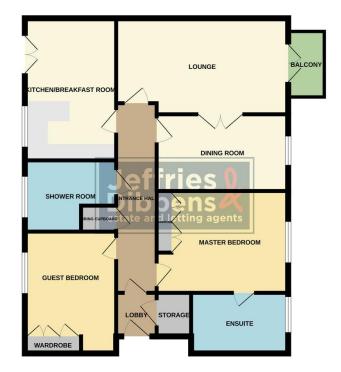

## **PROPERTY SUMMARY**

This two bedroom apartment is situated on the first floor of Ross House in Lee-on-the-Solent and boasts sea views across the Solent. Internally the property comprises of an entrance lobby, hallway, two double bedrooms, en-suite to master bedroom, shower room, kitchen/diner, dining room/third bedroom, lounge and a balcony. The property is gated with a secure entry system and the apartment benefits from its own garage in a block. Call us now in our Stubbington Branch to avoid missing out on the seaside lifestyle!

## LOBBY

## ENTRANCE HALL

LOUNGE 17' 0" x 10' 7" (5.18m x 3.23m)

**DINING ROOM/BEDROOM THREE** 13' 6" x 8' 1" (4.11m x 2.46m)

KITCHEN/BREAKFAST ROOM 14' 9" x 8' 1" (4.5m x 2.46m)

BEDROOM ONE 13' 4" x 10' 1" (4.06m x 3.07m)

**ENSUITE** 9' 7" x 5' 5" (2.92m x 1.65m)

BEDROOM TWO 13' 8" x 9' 1" (4.17m x 2.77m)

**SHOWER ROOM** 9' 0" x 6' 6" (2.74m x 1.98m)

OUTSIDE

GARAGE IN A BLOCK

COMMUNAL BIKE STORE

**VISITORS PARKING** 

GROUND FLOOR

Mikits every attempt has been made to ensure the accuracy of the floorplan contained here, measurements of doors, windows, income and any other lems are appointed and the any entry, onission or mis-statement. This plan is for illustrative purposes only and should be used as such by any cospective purchaser. The services, systemic and appliances shown have not been tested and no guarantie as to their openability or efficiency can be given. LOCAL AUTHORITY Fareham Borough Council