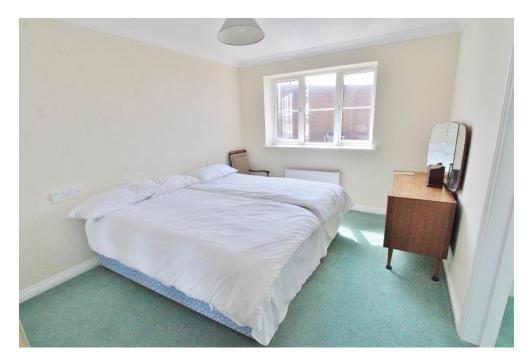

## ENTRANCE HALL

LOUNGE 17' 0" x 10' 7" (5.18m x 3.23m)

**DINING ROOM/BEDROOM THREE** 13' 6" x 8' 1" (4.11m x 2.46m)

KITCHEN/BREAKFAST ROOM 14' 9" x 8' 1" (4.5m x 2.46m)

BEDROOM ONE 13' 4" x 10' 1" (4.06m x 3.07m)

**ENSUITE** 9' 7" x 5' 5" (2.92m x 1.65m)

BEDROOM TWO 13' 8" x 9' 1" (4.17m x 2.77m)

**SHOWER ROOM** 9' 0" x 6' 6" (2.74m x 1.98m)

OUTSIDE

GARAGE IN A BLOCK

COMMUNAL BIKE STORE

**VISITORS PARKING** 

GROUND FLOOR