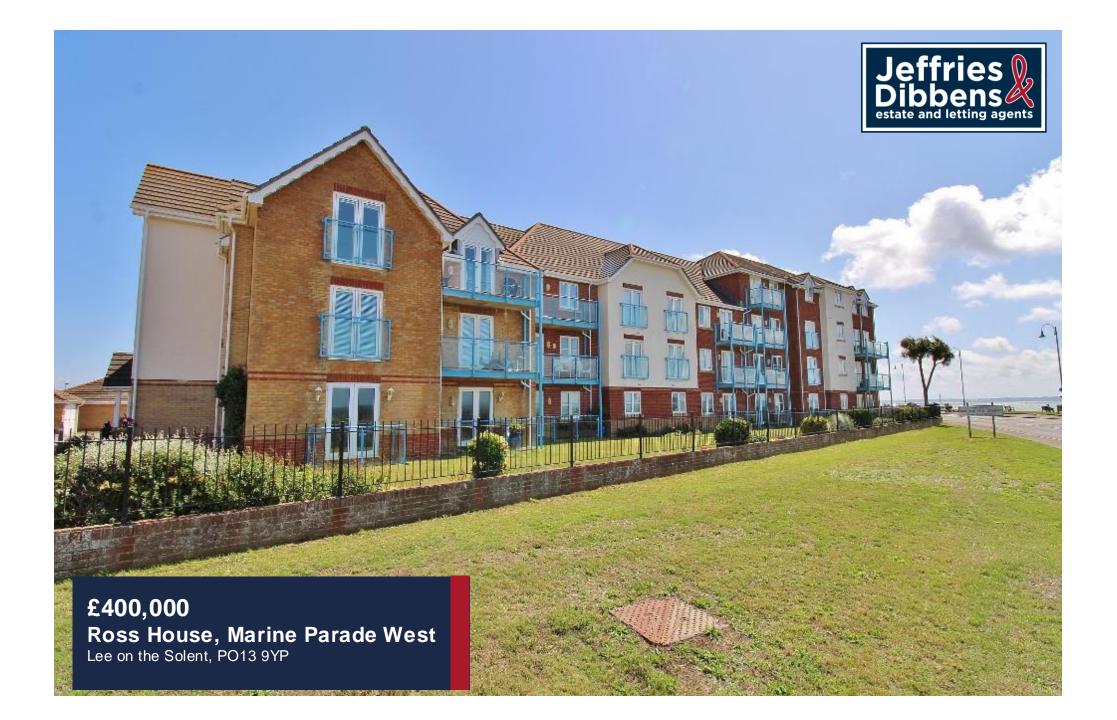

## **PROPERTY SUMMARY**

This two bedroom apartment is situated on the first floor of Ross House in Lee-on-the-Solent and boasts sea views across the Solent. Internally the property comprises of an entrance lobby, hallway, two double bedrooms, en-suite to master bedroom, shower room, kitchen/diner, dining room/third bedroom, lounge and a balcony. The property is gated with a secure entry system and the apartment benefits from its own garage in a block. Call us now in our Stubbington Branch to avoid missing out on the seaside lifestyle!