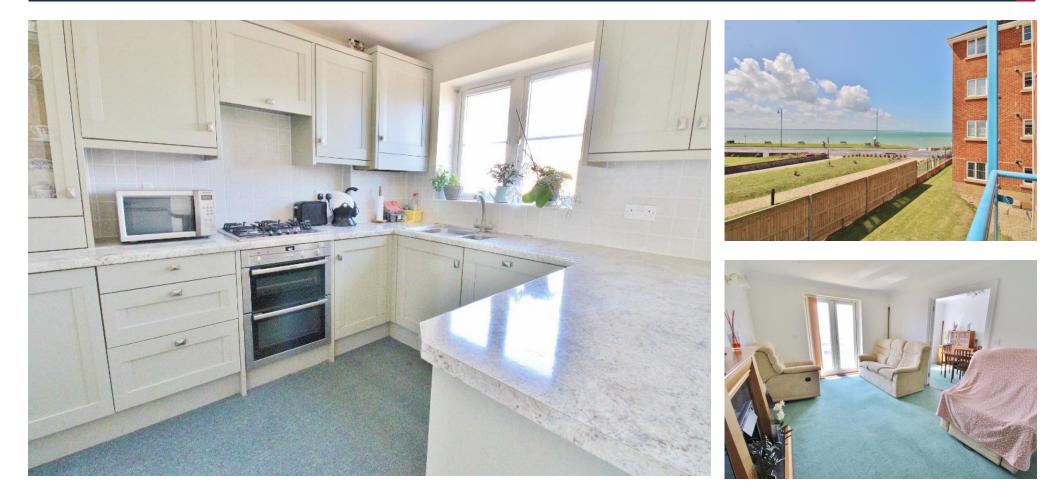

## ENTRANCE HALL

LOUNGE 17' 0" x 10' 7" (5.18m x 3.23m)

**DINING ROOM/BEDROOM THREE** 13' 6" x 8' 1" (4.11m x 2.46m)

KITCHEN/BREAKFAST ROOM 14' 9" x 8' 1" (4.5m x 2.46m)

BEDROOM ONE 13' 4" x 10' 1" (4.06m x 3.07m)