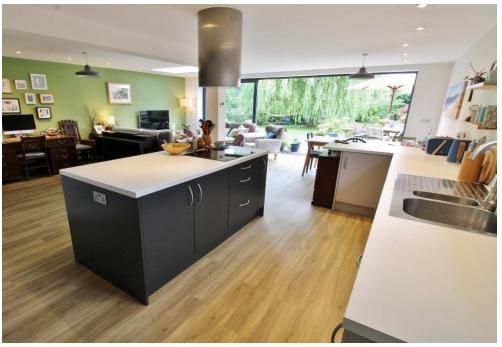

## **HALLWAY**

**OPEN PLAN KITCHEN/DINER/FAMILY ROOM** 24' 11" x 21' 02" (7.59m x 6.45m)

**UTILITY ROOM** 10' x 7' 02" (3.05m x 2.18m)

**WC** 3' 10" x 3' 03" (1.17m x 0.99m)

**SNUG** 14' 02" x 7' 01" (4.32m x 2.16m)