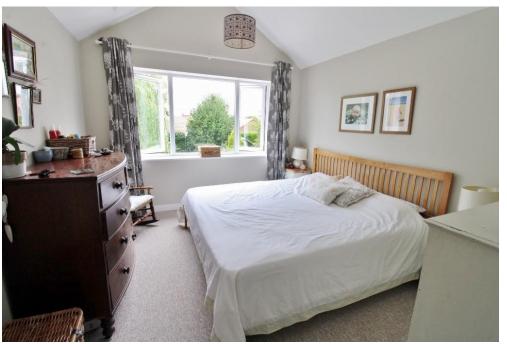

LANDING

**MASTER BEDROOM** 21' 05" x 10' 04" (6.53m x 3.15m)

**ENSUITE** 7' 07" x 4' 06" (2.31m x 1.37m)

**BEDROOM TWO** 11' 10" x 9' 06" (3.61m x 2.9m)

**BEDROOM THREE** 10' 10" x 7' 06" (3.3m x 2.29m)

**BEDROOM FOUR** 9' 10" x 7' 0" (3m x 2.13m)