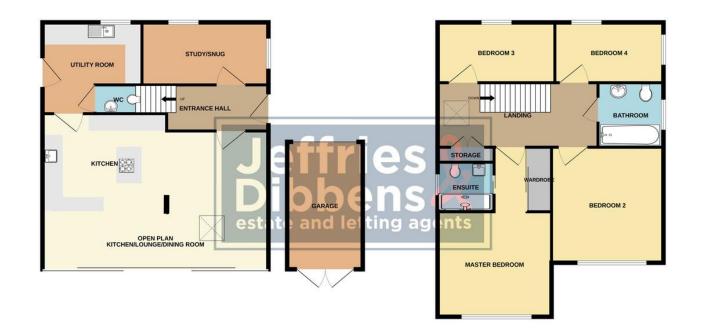

## **HALLWAY**

**OPEN PLAN KITCHEN/DINER/FAMILY ROOM** 24' 11" x 21' 02" (7.59m x 6.45m)

**UTILITY ROOM** 10' x 7' 02" (3.05m x 2.18m)

**WC** 3' 10" x 3' 03" (1.17m x 0.99m)

**SNUG** 14' 02" x 7' 01" (4.32m x 2.16m)

LANDING

**MASTER BEDROOM** 21' 05" x 10' 04" (6.53m x 3.15m)

**ENSUITE** 7' 07" x 4' 06" (2.31m x 1.37m)

**BEDROOM TWO** 11' 10" x 9' 06" (3.61m x 2.9m)

**BEDROOM THREE** 10' 10" x 7' 06" (3.3m x 2.29m)

**BEDROOM FOUR** 9' 10" x 7' 0" (3m x 2.13m)

**BATHROOM** 7' 04" x 5' 08" (2.24m x 1.73m)

REAR GARDEN

GARAGE

**OWN DRIVEWAY** 

GROUND FLOOR 1ST FLOOR

Whilst every attempt has been made to ensure the accuracy of the floorplan contained here, measurements of doors, windows, rooms and any other terms are approximate and no responsibility is taken for any error, prospective purchaser. The services, systems and appliances shown have not been tested and no guarantee as to their operability or efficiency can be given. Made with Meropion 62023