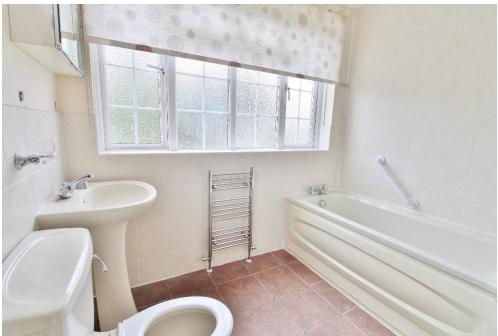

#### UPSTAIRS LANDING

BEDROOM 1 12 8" x 12' 1" (3.86m x 3.68m)

BEDROOM 2 16 1" x 7 11" (4.9m x 2.41m)

BEDROOM 3 11' 10" x 9' 10" (3.61m x 3m)

BEDROOM 4 8' 11" x 7' 10" (2.72m x 2.39m)

**BATHROOM** 9' 3"x 7' 10" (2.82m x 2.39m)