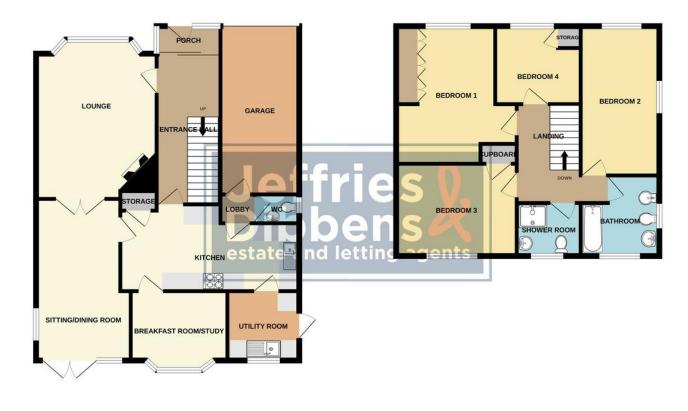

### PORCH

#### ENTR ANCE HALL

LOUNGE 15' 9" x 12' 4" (4.8m x 3.76m)

**KITCHEN** 18' 10" x 9' 8" (5.74m x 2.95m)

**DINING/SITTING ROOM** 17' 1" x 8' 6" (5.21 m x 2.59m)

**STUDY/BREAKFAST ROOM** 10' 8"x 7' 1" (3.25m x 2.16m)

UTILITY ROOM 7' 1" x 7' 1" (2.16m x 2.16m)

CLOAKROOM

#### UPSTAIRS LANDING

BEDROOM 1 12 8" x 12' 1" (3.86m x 3.68m)

BEDROOM 2 16 1" x 7 11" (4.9m x 2.41m)

BEDROOM 3 11' 10" x 9' 10" (3.61m x 3m)

BEDROOM 4 8' 11" x 7' 10" (2.72m x 2.39m)

**BATHROOM** 9' 3"x 7' 10" (2.82m x 2.39m)

SHOWER ROOM 6' 4"x 5' 7" (1.93m x 1.7m)

OUTSIDE

FRONT GARDEN

REAR GARDEN

DRIVEWAY

GROUND FLOOR

1ST FLOOR

Whilst every attempt has been made to ensure the accuracy of the flooplan contained here, measurements of doors, windows, rooms and any other terms are approximate and no responsibility is taken for any error, omission or mis-statement. This plan is for illustrative purposes only and should be used as such by any prospective purchaser. The services, systems and appliances shown have not been tested and no guarantee as to their operability or efficiency can be given. Made with Netrops (\*202 LOCAL AUTHORITY Fareham Borough Council