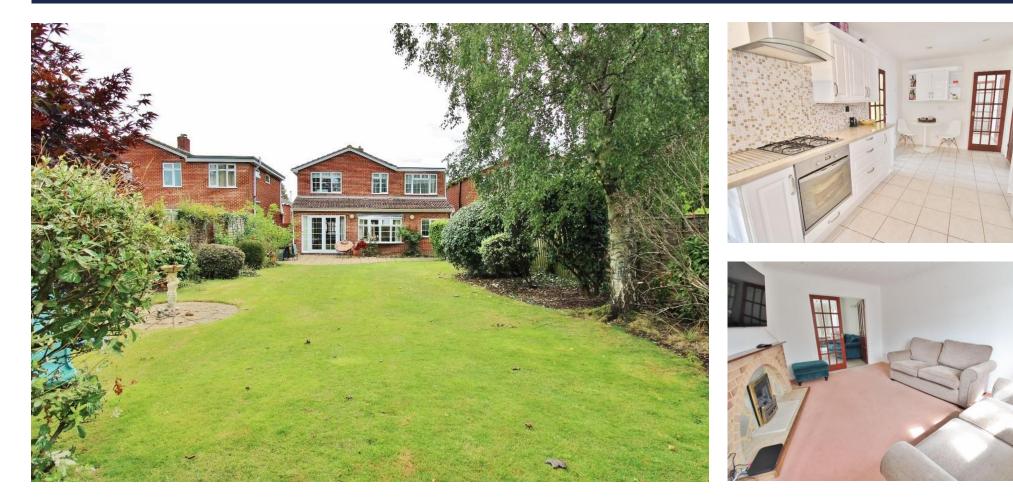

# PROPERTY SUMMARY

Situated on a larger than average plot, this four bedroom detached house will make a wonderful family home. The property has been extended to the rear to add a utility room, breakfast room/study and further sitting room/diner. With two bathrooms and four well-proportioned bedrooms, this property is within walking distance to Stubbington Village and is in great infant, junior and secondary school catchments. Further benefits include a paved driveway for multiple vehicles, an integral garage and a beautiful rear garden offering scope to further extend and improve if desired. Call us now in our Stubbington Office to avoid missing out on this fantastic property.

#### ENTR ANCE HALL

LOUNGE 15' 9" x 12' 4" (4.8m x 3.76m)

**KITCHEN** 18' 10" x 9' 8" (5.74m x 2.95m)

**DINING/SITTING ROOM** 17' 1" x 8' 6" (5.21 m x 2.59m)

**STUDY/BREAKFAST ROOM** 10' 8"x 7' 1" (3.25m x 2.16m)

UTILITY ROOM 7' 1" x 7' 1" (2.16m x 2.16m)

CLOAKROOM