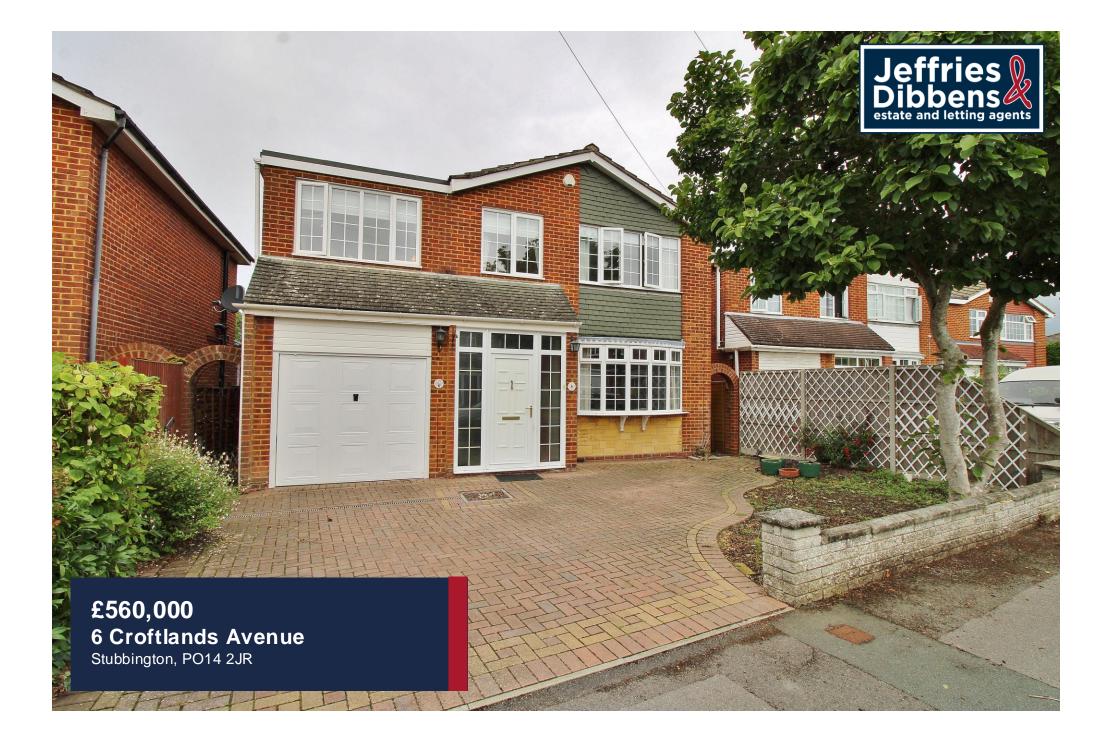

# PROPERTY SUMMARY

Situated on a larger than average plot, this four bedroom detached house will make a wonderful family home. The property has been extended to the rear to add a utility room, breakfast room/study and further sitting room/diner. With two bathrooms and four well-proportioned bedrooms, this property is within walking distance to Stubbington Village and is in great infant, junior and secondary school catchments. Further benefits include a paved driveway for multiple vehicles, an integral garage and a beautiful rear garden offering scope to further extend and improve if desired. Call us now in our Stubbington Office to avoid missing out on this fantastic property.