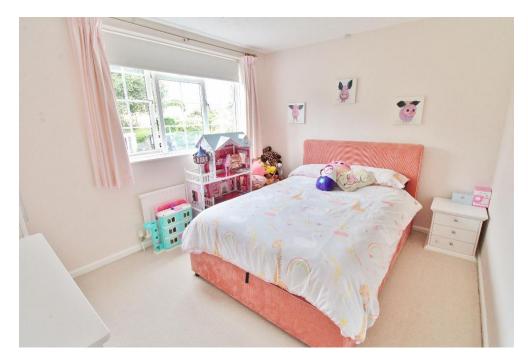

#### UPSTAIRS LANDING

BEDROOM 1 12 8" x 12' 1" (3.86m x 3.68m)

BEDROOM 2 16 1" x 7 11" (4.9m x 2.41m)

BEDROOM 3 11' 10" x 9' 10" (3.61m x 3m)

BEDROOM 4 8' 11" x 7' 10" (2.72m x 2.39m)

**BATHROOM** 9' 3"x 7' 10" (2.82m x 2.39m)