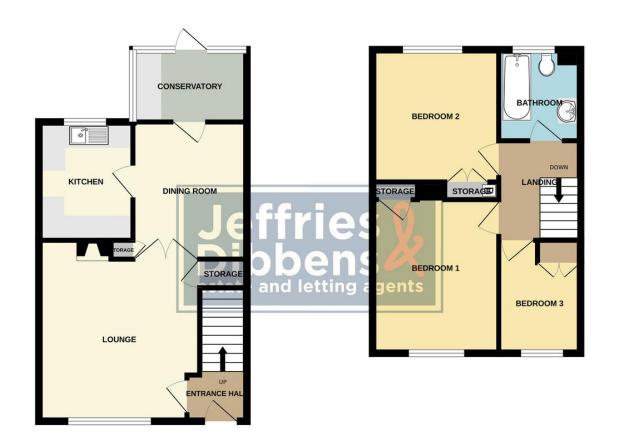

## **ENTRANCE HALL**

**LOUNGE** 12' 8" x 12' 7" (3.86m x 3.84m)

**DINING ROOM** 10' 9" x 8' 1" (3.28m x 2.46m)

**KITCHEN** 9' 8" x 7' 3" (2.95m x 2.21m)

**CONSERVATORY** 9' 1" x 5' 6" (2.77m x 1.68m)

**BEDROOM 1** 12' x 9' (3.66m x 2.74m)

**BEDROOM 2** 10' 5" x 9' 6" (3.18m x 2.9m)

**BEDROOM 3** 9' 1" x 6' 6" (2.77m x 1.98m)

**BATHROOM** 7' 1" x 5' 11" (2.16m x 1.8m)

OUTSIDE

**DRIVEWAY** 

**REAR GARDEN** 

**GARAGE IN A BLOCK** 

GROUND FLOOR 1ST FLOOR

Whilst every attempt has been made to ensure the accuracy of the floorplan contained here, measurements of doors, windows, rooms and any other items are approximate and no responsibility is taken for any error, omission or mis-statement. This plan is for illustrative purposes only and should be used as such by any prospective purchaser. The services, systems and appliances shown have to been tested and no guarantee as to their operability or efficiency can be given.