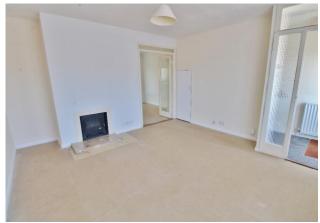

## **ENTRANCE HALL**

**LOUNGE** 12' 8" x 12' 7" (3.86m x 3.84m)

**DINING ROOM** 10' 9" x 8' 1" (3.28m x 2.46m)

**KITCHEN** 9' 8" x 7' 3" (2.95m x 2.21m)

**CONSERVATORY** 9' 1" x 5' 6" (2.77m x 1.68m)

**BEDROOM 1** 12' x 9' (3.66m x 2.74m)