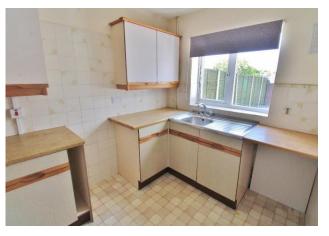

## **ENTRANCE HALL**

**LOUNGE** 12' 8" x 12' 7" (3.86m x 3.84m)

**DINING ROOM** 10' 9" x 8' 1" (3.28m x 2.46m)

**KITCHEN** 9' 8" x 7' 3" (2.95m x 2.21m)

**CONSERVATORY** 9' 1" x 5' 6" (2.77m x 1.68m)

**BEDROOM 1** 12' x 9' (3.66m x 2.74m)