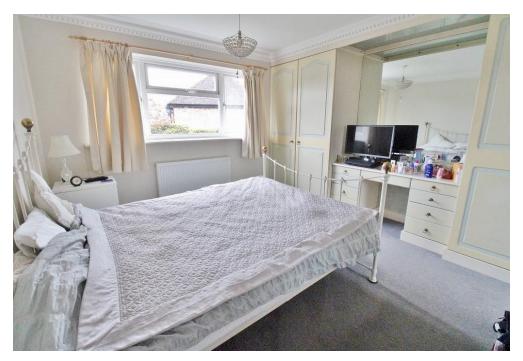

CONSERVATOR Y 11' 04" x 9' 01" (3.45m x 2.77m)

WC 6' 11" x 3' (2.11m x 0.91m)

LANDING

MASTER BEDROOM 13' 04" x11' 10" (4.06m x3.61m)

ENSUITE 7' 04" x 7' 04" (2.24m x 2.24m)

BEDROOM TW O 12' 09" x10' 07" (3.89m x3.23m)