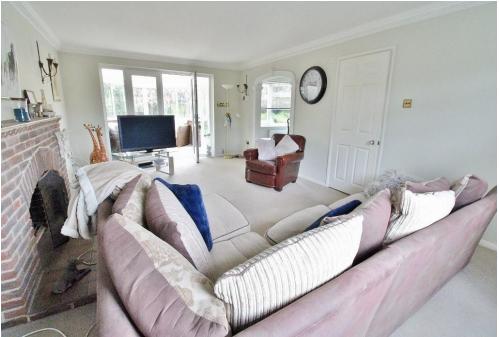

#### HALLW AY

LOUNGE 21' x 12' 08" (6.4m x 3.86m)

DINING ROOM 10' 07" x 9' 10" (3.23m x 3m)

KITCHEN/BREAKFAST ROOM 18' 09" x 10' 02" (5.72m x 3.1m)

UTILITY ROOM 8' x 6' 9" (2.44m x 2.06m)

**STUDY** 10' 09" x 7' 08" (3.28m x 2.34m)