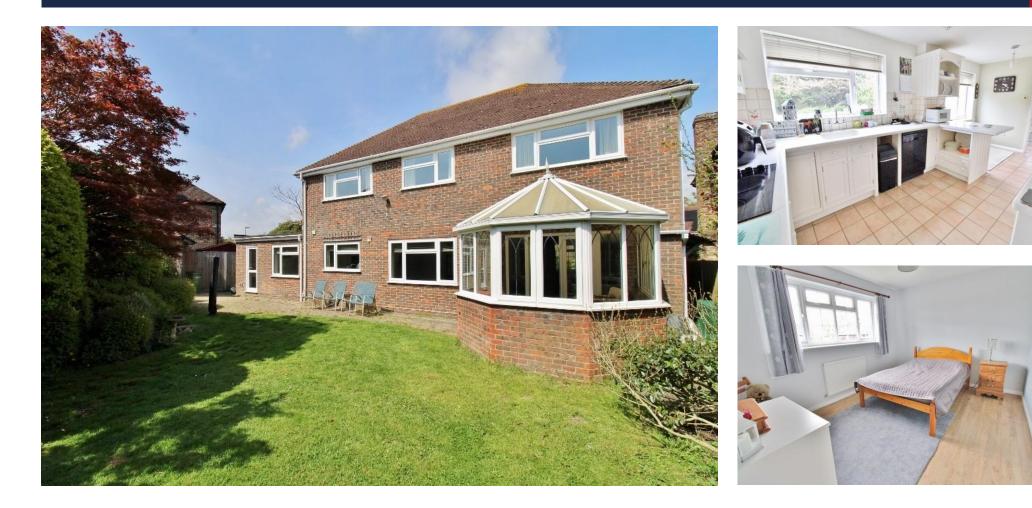

#### PROPERTY SUMMARY

We are delighted to offer this four bed detached family home situated in the ever popular Marks Tey Road, Stubbington. This property also falls within the catchment area for popular Crofton Anne Dale Infant & Junior School and Crofton Senior School. Benefits to this property include a spacious lounge, a dining room, a kitchen/breakfast room, utility room and a conservatory with double doors leading out onto the private south-facing rear garden. Other benefits include a study, downstairs WC, four bedrooms with a four piece en-suite to the master bedroom, a family bathroom and a double garage with off road parking. Properties in this location are rarely available so please our Stubbington Office to book your viewing.

#### HALLW AY

LOUNGE 21' x 12' 08" (6.4m x 3.86m)

DINING ROOM 10' 07" x 9' 10" (3.23m x 3m)

KITCHEN/BREAKFAST ROOM 18' 09" x 10' 02" (5.72m x 3.1m)

UTILITY ROOM 8' x 6' 9" (2.44m x 2.06m)

**STUDY** 10' 09" x 7' 08" (3.28m x 2.34m)