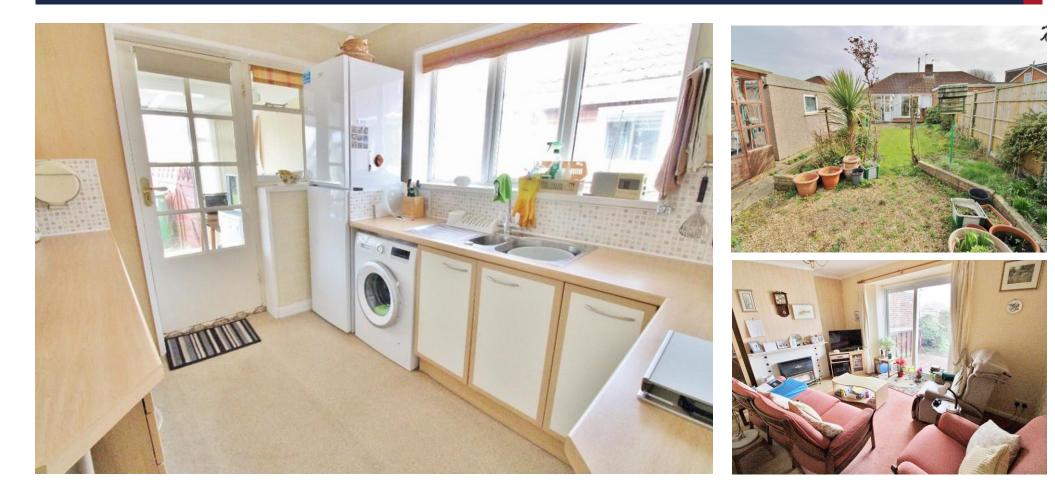

## ENTRANCE HALLWAY

**BEDROOM 1** 10' 3" x 9' 10" (3.143m x 3.014m)

**BEDROOM 2** 8' 10" x 7' 11" (2.704m x 2.431m)

**BATHROOM** 5' 11" x 5' 6" (1.826m x 1.692m)

**KITCHEN** 9' 11" x 8' 4" (3.028m x 2.546m)

**LOUNGE** 13' 11" x 10' 5" (4.245m x 3.176m excluding bay)

#### CONSERVATORY 9' 11" x 8' 8" (3.031m x 2.645m)

OUTSIDE

GARAGE

**REAR GARDEN** 

FRONT GARDEN

DRIVEWAY

**GROUND FLOOR** 

LOCAL AUTHORITY Fareham Borough Council