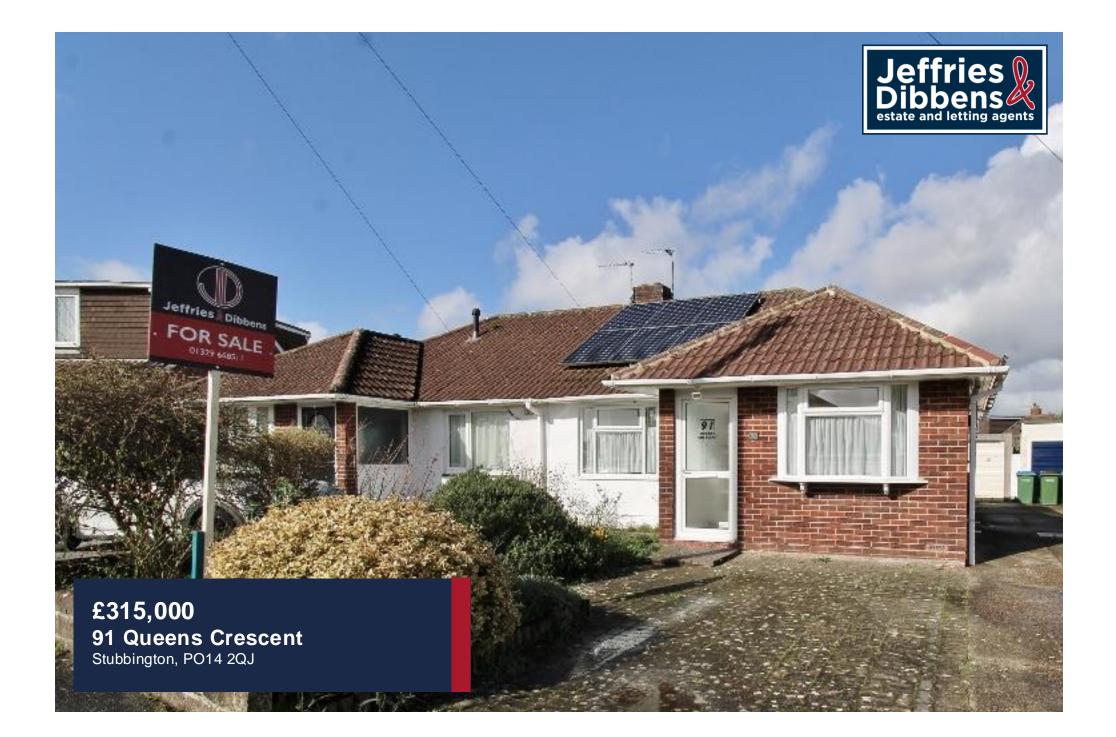

#### **PROPERTY SUMMARY**

This two bedroom semi-detached bungalow is situated on the ever popular 'Red Lion Estate' which is walking distance to the village and boasts a detached single garage, solar panels and driveway parking. The property comprises of two bedrooms, bathroom, kitchen, lounge and a conservatory. This bungalow has a lovely sized rear garden that offers a great degree of privacy and offers potential to extend subject to planning permissions. Further benefits include double glazing and gas central heating throughout. Call us now in our Stubbington Office to avoid missing out on the opportunity to put your own stamp on this great property.

**TENURE** Freehold

COUNCIL TAX BAND Band C

VIEWINGS By prior appointment only

Agents Note: Whilst every care has been taken to prepare these particulars, they are for guidance purposes only. All measurements are approximate and are for general guidance purposes only and whilst every care has been taken to ensure their accuracy, they should not be relied upon and potential buy ers/tenants are advised to recheck the measurements