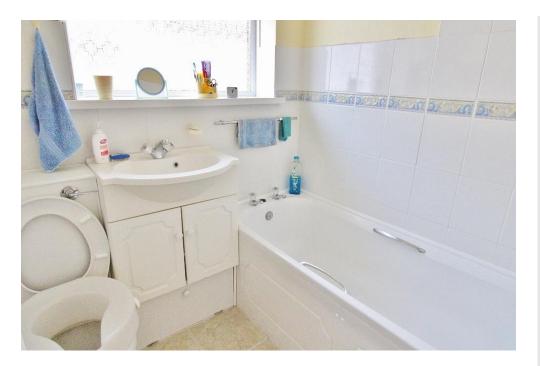

## ENTRANCE HALLWAY

**BEDROOM 1** 10' 3" x 9' 10" (3.143m x 3.014m)

**BEDROOM 2** 8' 10" x 7' 11" (2.704m x 2.431m)

**BATHROOM** 5' 11" x 5' 6" (1.826m x 1.692m)

**KITCHEN** 9' 11" x 8' 4" (3.028m x 2.546m)