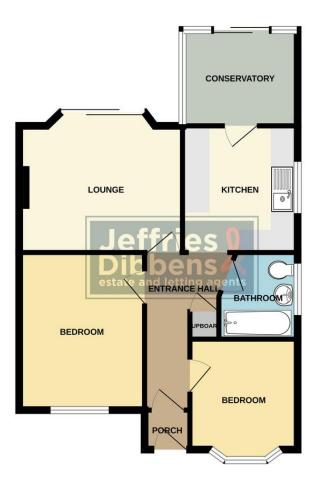

# PORCH

## ENTRANCE HALLWAY

**BEDROOM 1** 10' 3" x 9' 10" (3.143m x 3.014m)

**BEDROOM 2** 8' 10" x 7' 11" (2.704m x 2.431m)

**BATHROOM** 5' 11" x 5' 6" (1.826m x 1.692m)

**KITCHEN** 9' 11" x 8' 4" (3.028m x 2.546m)

**LOUNGE** 13' 11" x 10' 5" (4.245m x 3.176m excluding bay)

#### CONSERVATORY 9' 11" x 8' 8" (3.031m x 2.645m)

OUTSIDE

GARAGE

**REAR GARDEN** 

FRONT GARDEN

DRIVEWAY

**GROUND FLOOR** 

LOCAL AUTHORITY Fareham Borough Council