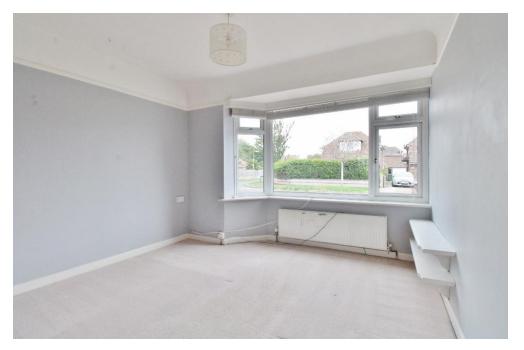

**BEDROOM 1** 10' 00" x 9' 05" (3.05m x 2.87m)

**ENSUITE** 8' 01" x 6' 03" (2.46m x 1.91m)

**BEDROOM 2** 12' 11" x 9' 06" (3.94m x 2.9m)

**BEDROOM 3** 10' 06" x 9' 11" (3.2m x 3.02m)

**BEDROOM 4** 8' 04" x 7' 06" (2.54m x 2.29m)

**BATHROOM** 5' 09" x 5' 00" (1.75m x 1.52m)

**LOUNGE** 13' 11" x 10' 06" (4.24m x 3.2m)

**DINING ROOM** 12' 05" x 8' 00" (3.78m x 2.44m)

**KITCHEN** 9' 06" x 8' 00" (2.9m x 2.44m)

**UTILITY ROOM** 8' 00" x 6' 00" (2.44m x 1.83m)