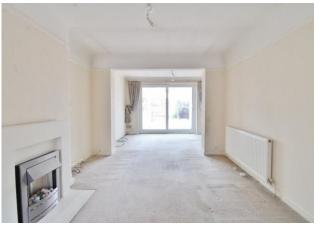

**BATHROOM** 5' 09" x 5' 00" (1.75m x 1.52m)

**LOUNGE** 13' 11" x 10' 06" (4.24m x 3.2m)

**DINING ROOM** 12' 05" x 8' 00" (3.78m x 2.44m)

**KITCHEN** 9' 06" x 8' 00" (2.9m x 2.44m)

**UTILITY ROOM** 8' 00" x 6' 00" (2.44m x 1.83m)