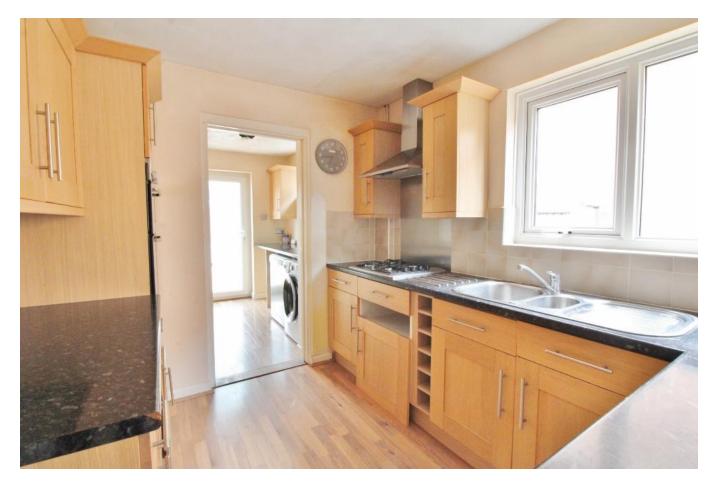

**BATHROOM** 5' 09" x 5' 00" (1.75m x 1.52m)

**LOUNGE** 13' 11" x 10' 06" (4.24m x 3.2m)

**DINING ROOM** 12' 05" x 8' 00" (3.78m x 2.44m)

**KITCHEN** 9' 06" x 8' 00" (2.9m x 2.44m)

**UTILITY ROOM** 8' 00" x 6' 00" (2.44m x 1.83m)