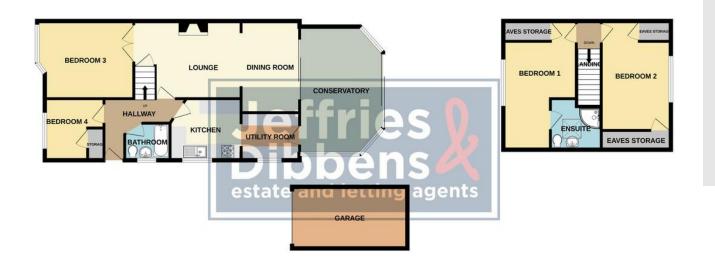

**BEDROOM 1** 10' 00" x 9' 05" (3.05m x 2.87m)

**ENSUITE** 8' 01" x 6' 03" (2.46m x 1.91m)

**BEDROOM 2** 12' 11" x 9' 06" (3.94m x 2.9m)

**BEDROOM 3** 10' 06" x 9' 11" (3.2m x 3.02m)

**BEDROOM 4** 8' 04" x 7' 06" (2.54m x 2.29m)

**BATHROOM** 5' 09" x 5' 00" (1.75m x 1.52m)

**LOUNGE** 13' 11" x 10' 06" (4.24m x 3.2m)

**DINING ROOM** 12' 05" x 8' 00" (3.78m x 2.44m)

**KITCHEN** 9' 06" x 8' 00" (2.9m x 2.44m)

**UTILITY ROOM** 8' 00" x 6' 00" (2.44m x 1.83m)

**CONSERVATORY** 17' 06" x 11' 05" (5.33m x 3.48m)

**OUTSIDE** 

FRONT GARDEN

**REAR GARDEN** 

GROUND FLOOR 1ST FLOOR

Whilst every attempt has been made to ensure the accuracy of the floorplan contained their, measurements of dones, withdown, romain and synther items are approximate and no responsibility in taken for any error, omission or mis-statement. This plan is for illustrative purposes only and should be used as such by any prospective purchaser. The services, systems and appliances shown have not been tested and no guarantee as to their operability or efficiency can be given.