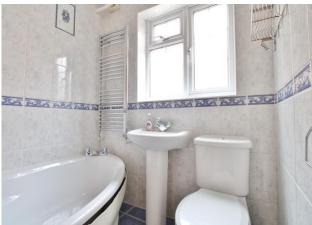

**BATHROOM** 5' 09" x 5' 00" (1.75m x 1.52m)

**LOUNGE** 13' 11" x 10' 06" (4.24m x 3.2m)

**DINING ROOM** 12' 05" x 8' 00" (3.78m x 2.44m)

**KITCHEN** 9' 06" x 8' 00" (2.9m x 2.44m)

**UTILITY ROOM** 8' 00" x 6' 00" (2.44m x 1.83m)