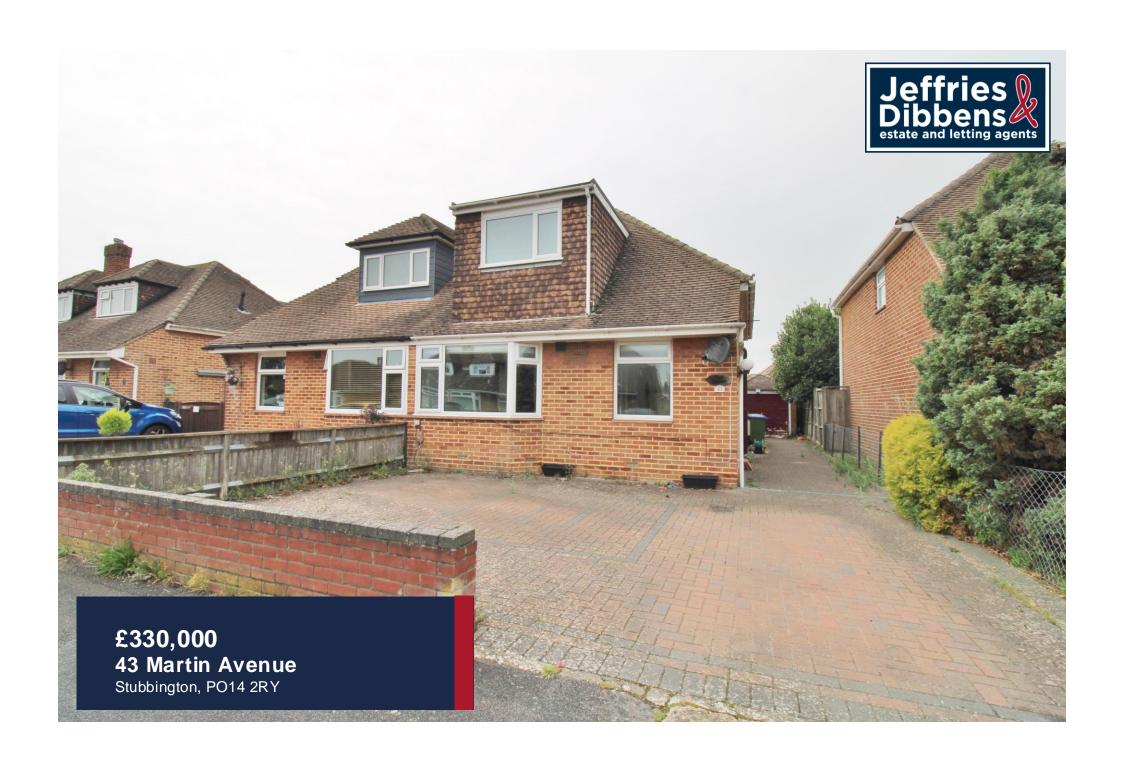

# **PROPERTY SUMMARY**

This four bedroom semi-detached chalet bungalow is situated in the popular Martin Avenue which is close to both Stubbington Village and Hill Head Beach. This is a perfect opportunity for someone who is looking to put their own stamp on their next home. This property benefits from a spacious longue/diner, kitchen/utility room, a downstairs shower room, and a conservatory. Other benefits include a west-facing rear garden and a driveway with parking for multiple vehicles. Please call our Stubbington Office to book your viewing.