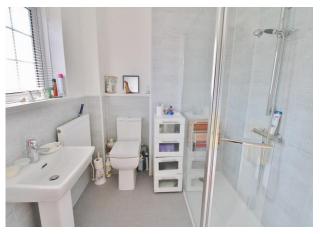

#### LANDING

**MASTER BEDROOM** 15' 02" x 10' 10" (4.62m x 3.3m)

**ENSUITE** 6 08"x 6 07" (2.03m x 2.01m)

**BEDROOM TWO** 11' 05" x 10' 10" (3.48m x 3.3m)

**BEDROOM THREE** 12' 05" x 9' 03" (3.78m x 2.82m)