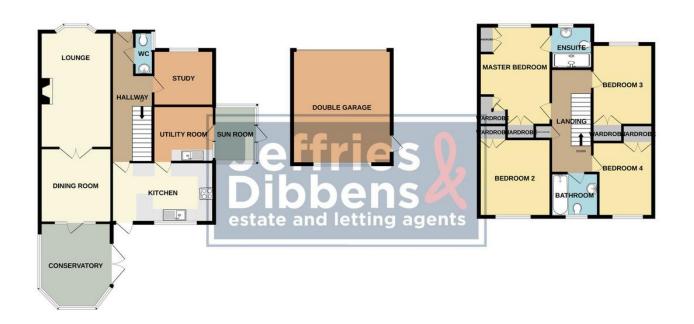

#### HALLWAY

**LOUNGE** 17' 09" x 10' 10" (5.41m x 3.3m)

**DINING ROOM** 11' 05" x 10' 10" (3.48m x 3.3m)

**KITCHEN** 15' 05" x 9' 08" (4.7m x 2.95m)

**UTILITY ROOM** 9' 02" x 8' (2.79m x 2.44m)

**SUN ROOM** 9' 07"x 6' 04" (2.92m x 1.93m)

**WC** 6' 07" x 2' 11" (2.01m x 0.89m)

**STUDY** 9' 03" x 8' 06" (2.82m x 2.59m)

**CONSERVATORY** 12' 11" x 11' 01" (3.94m x 3.38m)

#### LANDING

**MASTER BEDROOM** 15' 02" x 10' 10" (4.62m x 3.3m)

**ENSUITE** 6 08"x 6 07" (2.03m x 2.01m)

**BEDROOM TWO** 11' 05" x 10' 10" (3.48m x 3.3m)

**BEDROOM THREE** 12' 05" x 9' 03" (3.78m x 2.82m)

**BEDROOM FOUR** 11' 06" x 9' 04" (3.51m x 2.84m)

REAR GARDEN

**DOUBLE GAR AGE** 17' 03" x 15' (5.26m x 4.57m)

OWN DRIVEWAY

AGENTS NOTE Council Tax Band E

GROUND FLOOR 1ST FLOOR

Whilst every attempt has been made to ensure the accuracy of the floorplan contained their, measurements of doors, windows, romen and any other lenss are approximate and not responsibility is taken for any error, omission or mis-statement. This plan is for illustrative purposes only and should be used as such by any prospective purchaser. The services, systems and appliances shown have not been tested and no guarantee as to their operability or efficiency can be given.