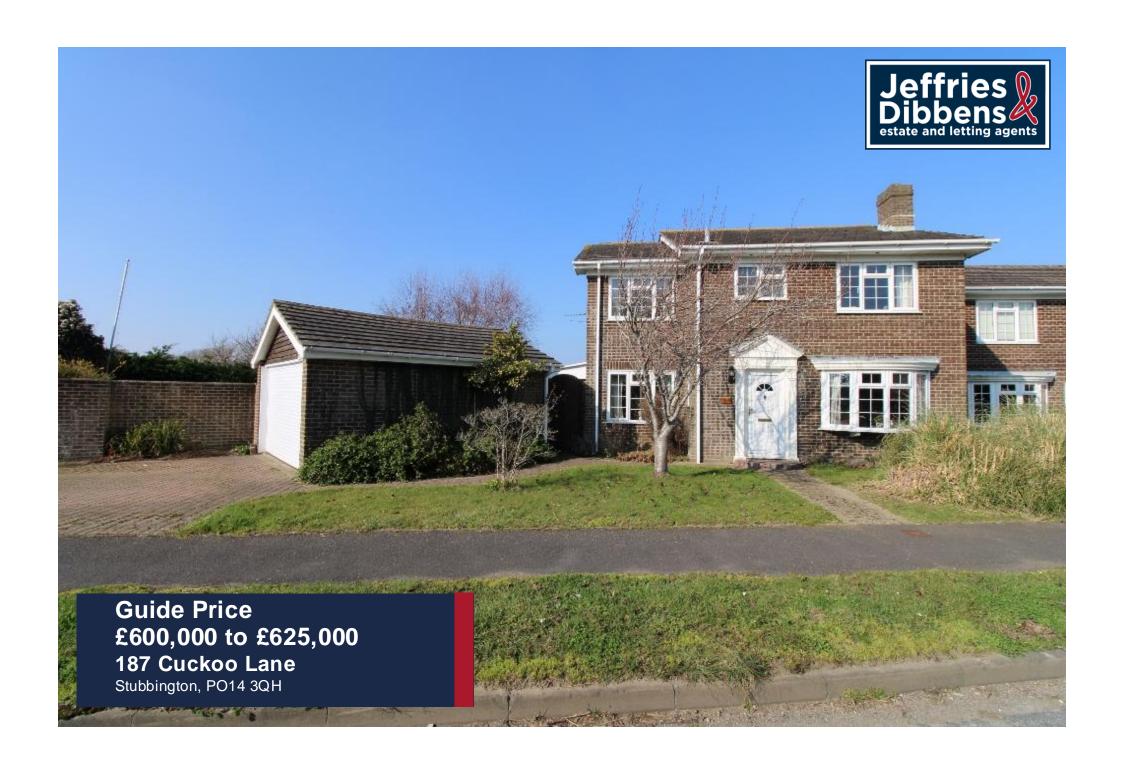

# **PROPERTY SUMMARY**

Guide Price £625,000 to £625,000. This four double bedroom detached family home is situated on the popular Cuckoo Lane which is close to both Stubbington Village and Hill Head Beach. This property also falls within catchment area for Crofton Anne Dale Infant & Junior School and Crofton Senior School. Benefits to this property include no forward chain, a downstairs WC, utility room, two reception rooms and a conservatory with double doors leading out onto the large west-facing rear garden. Other benefits include beautiful views over the farmer fields and towards Titchfield Haven, an en-suite to the master bedroom, built in wardrobes to all four bedrooms and a family bathroom. This property also has a detached double garage with off road parking. We believe this to be a great opportunity for someone looking to put their own stamp on their next home. Please call our Stubbington Office today!