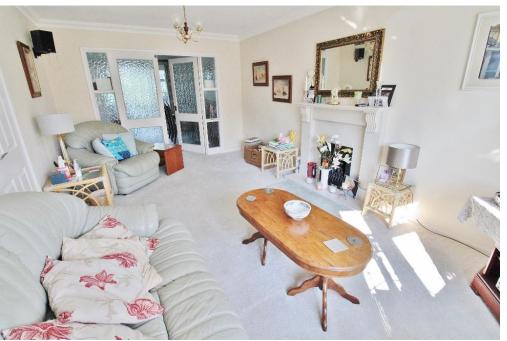

#### HALLWAY

**LOUNGE** 17' 09" x 10' 10" (5.41m x 3.3m)

**DINING ROOM** 11' 05" x 10' 10" (3.48m x 3.3m)

**KITCHEN** 15' 05" x 9' 08" (4.7m x 2.95m)

**UTILITY ROOM** 9' 02" x 8' (2.79m x 2.44m)

**SUN ROOM** 9' 07"x 6' 04" (2.92m x 1.93m)