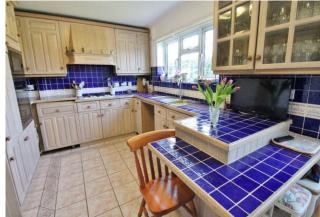

#### HALLWAY

**LOUNGE** 17' 09" x 10' 10" (5.41m x 3.3m)

**DINING ROOM** 11' 05" x 10' 10" (3.48m x 3.3m)

**KITCHEN** 15' 05" x 9' 08" (4.7m x 2.95m)

**UTILITY ROOM** 9' 02" x 8' (2.79m x 2.44m)

**SUN ROOM** 9' 07"x 6' 04" (2.92m x 1.93m)