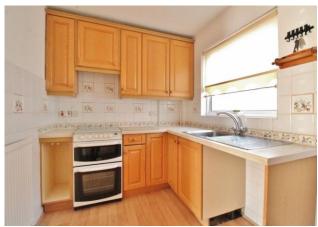

# PORCH

**LOUNGE/DINER** 20' 03" x 11' 08" (6.17m x 3.56m)

**KITCHEN** 11' 07" x 6' 09" (3.53m x 2.06m)

**CONSERVATORY** 9' 06" x 6' 07" (2.9m x 2.01m)

**BATHROOM** 6' 03" x 5' 06" (1.91m x 1.68m)

**BEDROOM 1** 9' 08" x 8' 11" (2.95m x 2.72m)