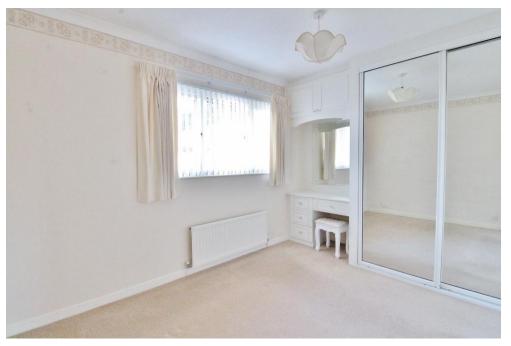

# PORCH

**LOUNGE/DINER** 20' 03" x 11' 08" (6.17m x 3.56m)

**KITCHEN** 11' 07" x 6' 09" (3.53m x 2.06m)

**CONSERVATORY** 9' 06" x 6' 07" (2.9m x 2.01m)

**BATHROOM** 6' 03" x 5' 06" (1.91m x 1.68m)

**BEDROOM 1** 9' 08" x 8' 11" (2.95m x 2.72m)