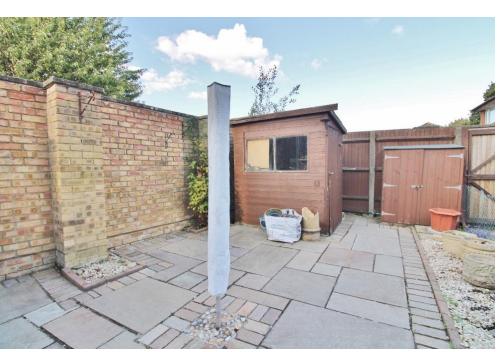

**BEDROOM 2** 11' 08" x 8' 05" (3.56m x 2.57m)

OUTSIDE

FRONT GARDEN

**REAR GARDEN** 

GROUND FLOOR 352 sq.ft. (32.7 sq.m.) approx. 1ST FLOOR 304 sq.ft. (28.2 sq.m.) approx.