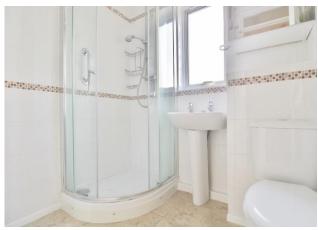

# PORCH

**LOUNGE/DINER** 20' 03" x 11' 08" (6.17m x 3.56m)

**KITCHEN** 11' 07" x 6' 09" (3.53m x 2.06m)

**CONSERVATORY** 9' 06" x 6' 07" (2.9m x 2.01m)

**BATHROOM** 6' 03" x 5' 06" (1.91m x 1.68m)

**BEDROOM 1** 9' 08" x 8' 11" (2.95m x 2.72m)