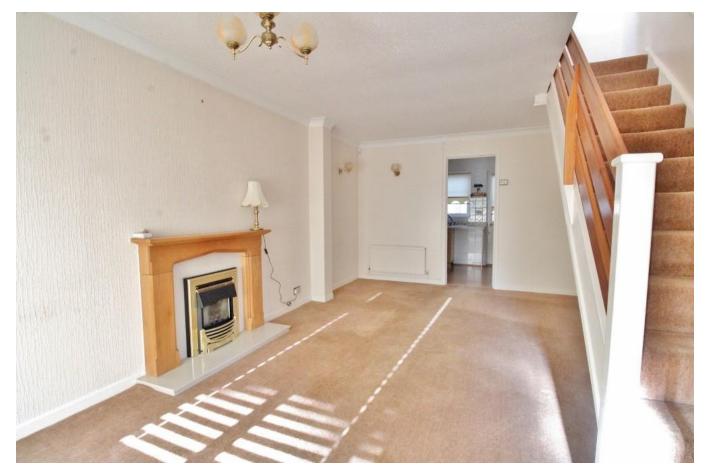

# PORCH

**LOUNGE/DINER** 20' 03" x 11' 08" (6.17m x 3.56m)

**KITCHEN** 11' 07" x 6' 09" (3.53m x 2.06m)

**CONSERVATORY** 9' 06" x 6' 07" (2.9m x 2.01m)

**BATHROOM** 6' 03" x 5' 06" (1.91m x 1.68m)

**BEDROOM 1** 9' 08" x 8' 11" (2.95m x 2.72m)