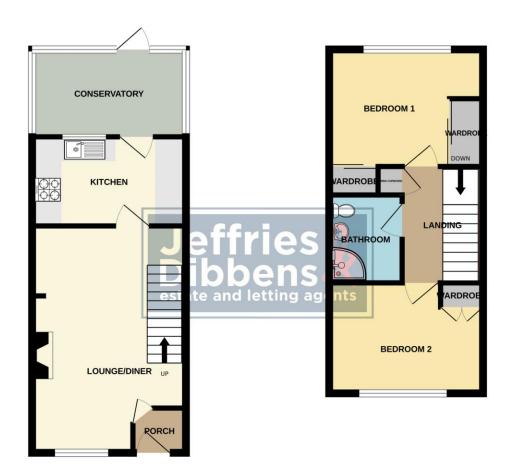

# PORCH

**LOUNGE/DINER** 20' 03" x 11' 08" (6.17m x 3.56m)

**KITCHEN** 11' 07" x 6' 09" (3.53m x 2.06m)

**CONSERVATORY** 9' 06" x 6' 07" (2.9m x 2.01m)

**BATHROOM** 6' 03" x 5' 06" (1.91m x 1.68m)

**BEDROOM 1** 9' 08" x 8' 11" (2.95m x 2.72m)

**BEDROOM 2** 11' 08" x 8' 05" (3.56m x 2.57m)

OUTSIDE

FRONT GARDEN

**REAR GARDEN** 

GROUND FLOOR 352 sq.ft. (32.7 sq.m.) approx. 1ST FLOOR 304 sq.ft. (28.2 sq.m.) approx.