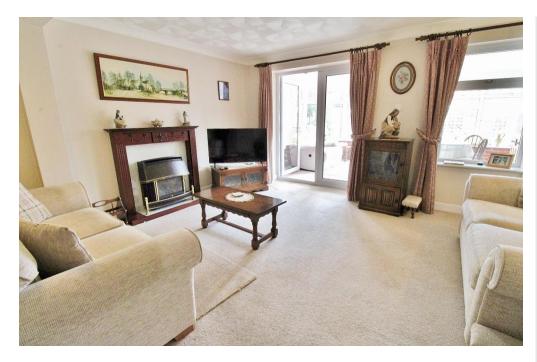

#### ENTR ANCE HALLWAY

KITCHEN 8' 11" x 8' 10" (2.72m x 2.69m)

LOUNGE 16' 6" x 15' 2" (5.03m x 4.62m)

**CONSERVATOR Y** 15' 10" x 10' 7" (4.83m x 3.23m)

**RECEPTION ROOM/STUDY** 7' 5" x 7' 5" (2.26m x 2.26m)