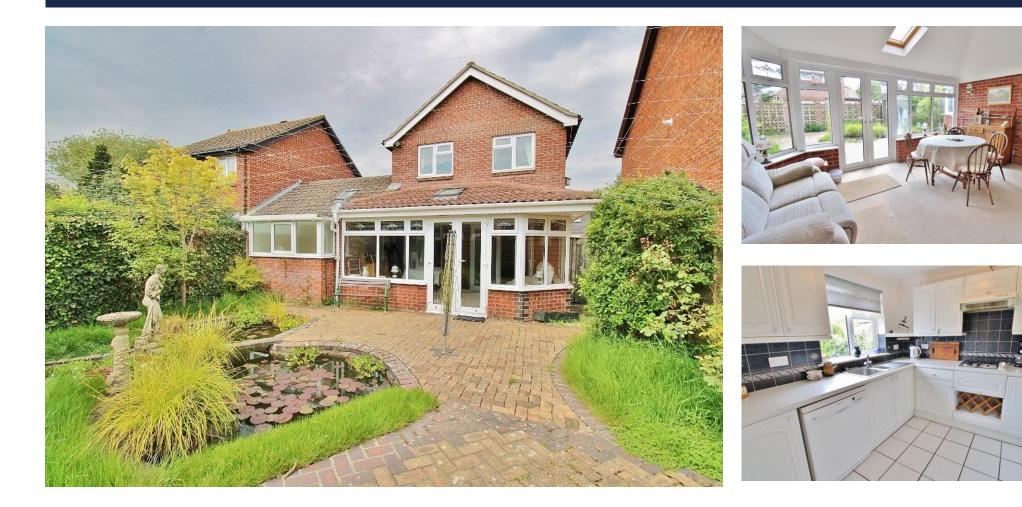

#### ENTR ANCE HALLWAY

KITCHEN 8' 11" x 8' 10" (2.72m x 2.69m)

LOUNGE 16' 6" x 15' 2" (5.03m x 4.62m)

**CONSERVATOR Y** 15' 10" x 10' 7" (4.83m x 3.23m)

**RECEPTION ROOM/STUDY** 7' 5" x 7' 5" (2.26m x 2.26m)