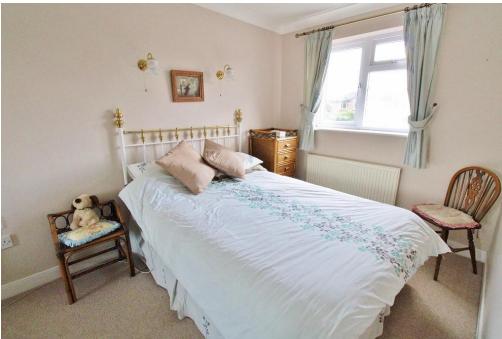

#### UPSTAIRS LANDING

BEDROOM 1 10' 8" x 9' (3.25m x 2.74m)

BEDROOM 2 10' 8" x 8' 11" (3.25m x 2.72m)

BEDROOM 3 7' 8" x 7' (2.34m x 2.13m)

BATHROOM

OUTSIDE

G AR AGE

DRIVEWAY