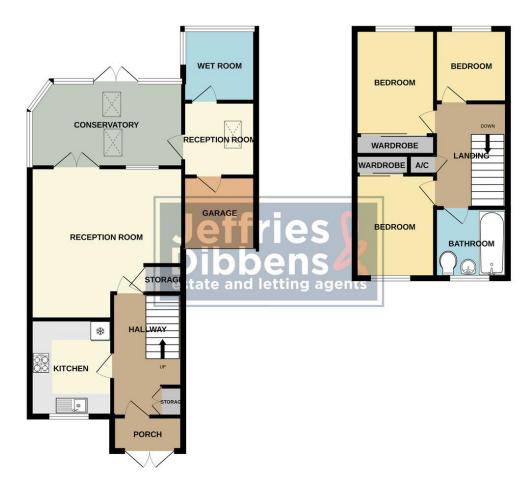

### PORCH

#### ENTR ANCE HALLWAY

KITCHEN 8' 11" x 8' 10" (2.72m x 2.69m)

LOUNGE 16' 6" x 15' 2" (5.03m x 4.62m)

**CONSERVATOR Y** 15' 10" x 10' 7" (4.83m x 3.23m)

**RECEPTION ROOM/STUDY** 7' 5" x 7' 5" (2.26m x 2.26m)

WET ROOM 6' 10" x 6' 10" (2.08m x 2.08m)

#### UPSTAIRS LANDING

BEDROOM 1 10' 8" x 9' (3.25m x 2.74m)

BEDROOM 2 10' 8" x 8' 11" (3.25m x 2.72m)

BEDROOM 3 7' 8" x 7' (2.34m x 2.13m)

BATHROOM

OUTSIDE

G AR AGE

DRIVEWAY

FRONT GARDEN

REAR GARDEN

1ST FLOOR

LOCAL AUTHORITY Fareham Borough Council

TENURE Freehold

COUNCIL TAX BAND Band D

VIEWINGS By prior appointment only

Agents Note: Whilst every care has been taken to prepare these particulars, they are for guidance purposes only. All measurements are approximate and are for general guidance purposes only and whilst every care has been taken to ensure their accuracy, they should not be relied upon and potential buyers/tenants are advised to recheck the measurements

# **OFFICE ADDRESS**

18 The Green, Stubbington, Fareham, Hampshire, PO14 2JG

empt has been made to ensure the accuracy of the floorplan contained here, measurement ws, rooms and any other items are approximate and no responsibility is taken for any error is-statement. This plan is for flustrative purposes only and should be used as such by any haser. The services, systems and appliances shown have not been tested and no quarant